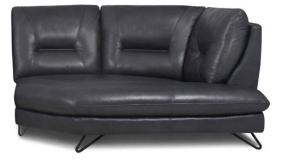

## Amur Sofa Collection

The Amur sofa collection comprises of a great range of sofa models in either static or electric options and a great array of modular options again with static and electric options which will allow you to configure a sofa to your exact needs. This super smart sofa range has stylish matte black metal legs and a great selection of leathers and fabrics in a host of colours from which you can choose from. The overall styling is sleek with lovely tapered slim arms and comfy plush back cushions with stylish tuck detailing. The electric models have a USB port which is super smart. Choose from a standard static or electric reclining 3 seater sofa, 2 seater sofa and armchair or build your own sofa to your exact requirements with the multitude of modular pieces available.

Modular 1.25 Seater Sofa Arm LHF/RHF W: 96cm D: 105cm H: 98cm SH: 46cm

Modular 1.25 Seater Sofa No Arms W: 96cm D: 105cm H: 98cm SH: 46cm

Modular Corner Sofa Unit LHF/RHF W: 174cm D: 142cm H: 98cm SH: 46cm