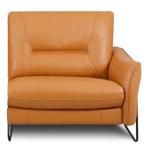

## Amur Sofa Collection

The Amur sofa collection comprises of a great range of sofa models in either static or electric options and a great array of modular options again with static and electric options which will allow you to configure a sofa to your exact needs. This super smart sofa range has stylish matte black metal legs and a great selection of leathers and fabrics in a host of colours from which you can choose from. The overall styling is sleek with lovely tapered slim arms and comfy plush back cushions with stylish tuck detailing. The electric models have a USB port which is super smart. Choose from a standard static or electric reclining 3 seater sofa, 2 seater sofa and armchair or build your own sofa to your exact requirements with the multitude of modular pieces available.

Modular 1.25 Seater Sofa Arm LHF/RHF W: 96cm D: 105cm H: 98cm SH: 46cm

Modular 1.25 Seater Sofa No Arms W: 96cm D: 105cm H: 98cm SH: 46cm

Modular Corner Sofa Unit LHF/RHF W: 174cm D: 142cm H: 98cm SH: 46cm