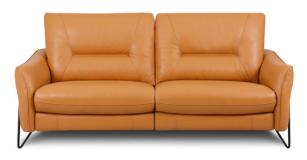

## Amur Sofa Collection

The Amur sofa collection comprises of a great range of sofa models in either static or electric options and a great array of modular options again with static and electric options which will allow you to configure a sofa to your exact needs. This super smart sofa range has stylish matte black metal legs and a great selection of leathers and fabrics in a host of colours from which you can choose from. The overall styling is sleek with lovely tapered slim arms and comfy plush back cushions with stylish tuck detailing. The electric models have a USB port which is super smart. Choose from a standard static or electric reclining 3 seater sofa, 2 seater sofa and armchair or build your own sofa to your exact requirements with the multitude of modular pieces available.

3 Seater Static/Electric Reclining Sofa W: 208cm D: 105-157cm H: 98cm SH: 46cm

2 Seater Static/Electric Reclining Sofa W: 162cm D: 105-157cm H: 98cm SH: 46cm

Static/Electric Reclining Armchair W: 98cm D: 105-157cm H: 98cm SH: 46cm