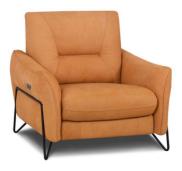

## Amur Sofa Collection

The Amur sofa collection comprises of a great range of sofa models in either static or electric options and a great array of modular options again with static and electric options which will allow you to configure a sofa to your exact needs. This super smart sofa range has stylish matte black metal legs and a great selection of leathers and fabrics in a host of colours from which you can choose from. The overall styling is sleek with lovely tapered slim arms and comfy plush back cushions with stylish tuck detailing. The electric models have a USB port which is super smart. Choose from a standard static or electric reclining 3 seater sofa, 2 seater sofa and armchair or build your own sofa to your exact requirements with the multitude of modular pieces available.

3 Seater Static/Electric Reclining Sofa W: 208cm D: 105-157cm H: 98cm SH: 46cm

2 Seater Static/Electric Reclining Sofa W: 162cm D: 105-157cm H: 98cm SH: 46cm

Static/Electric Reclining Armchair W: 98cm D: 105-157cm H: 98cm SH: 46cm