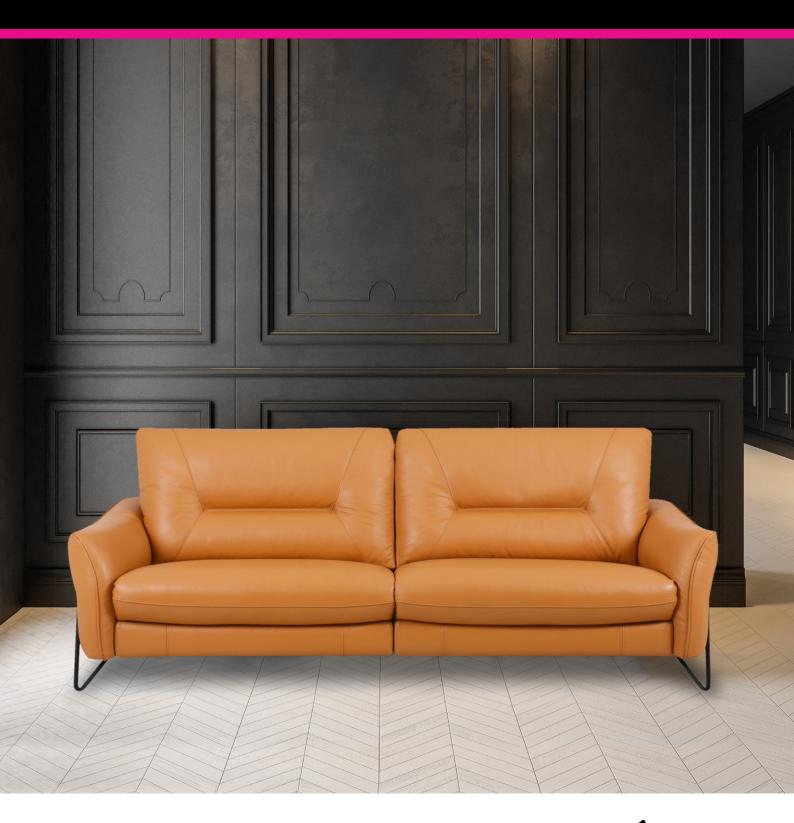

## Amur Sofa Collection

The Amur sofa collection comprises of a great range of sofa models in either static or electric options and a great array of modular options again with static and electric options which will allow you to configure a sofa to your exact needs. This super smart sofa range has stylish matte black metal legs and a great selection of leathers and fabrics in a host of colours from which you can choose from. The overall styling is sleek with lovely tapered slim arms and comfy plush back cushions with stylish tuck detailing. The electric models have a USB port which is super smart. Choose from a standard static or electric reclining 3 seater sofa, 2 seater sofa and armchair or build your own sofa to your exact requirements with the multitude of modular pieces available.

3 Seater Static/Electric Reclining Sofa W: 208cm D: 105-157cm H: 98cm SH: 46cm

2 Seater Static/Electric Reclining Sofa W: 162cm D: 105-157cm H: 98cm SH: 46cm

Static/Electric Reclining Armchair W: 98cm D: 105-157cm H: 98cm SH: 46cm