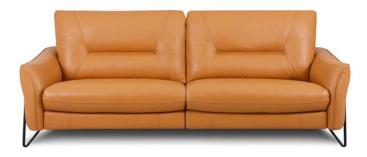

## Amur Sofa Collection

The Amur sofa collection comprises of a great range of sofa models in either static or electric options and a great array of modular options again with static and electric options which will allow you to configure a sofa to your exact needs. This super smart sofa range has stylish matte black metal legs and a great selection of leathers and fabrics in a host of colours from which you can choose from. The overall styling is sleek with lovely tapered slim arms and comfy plush back cushions with stylish tuck detailing. The electric models have a USB port which is super smart. Choose from a standard static or electric reclining 3 seater sofa, 2 seater sofa and armchair or build your own sofa to your exact requirements with the multitude of modular pieces available.

3 Seater Static/Electric Reclining Sofa W: 208cm D: 105-157cm H: 98cm SH: 46cm

2 Seater Static/Electric Reclining Sofa W: 162cm D: 105-157cm H: 98cm SH: 46cm

Static/Electric Reclining Armchair W: 98cm D: 105-157cm H: 98cm SH: 46cm