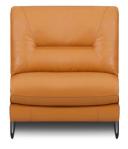

## Amur Sofa Collection

The Amur sofa collection comprises of a great range of sofa models in either static or electric options and a great array of modular options again with static and electric options which will allow you to configure a sofa to your exact needs. This super smart sofa range has stylish matte black metal legs and a great selection of leathers and fabrics in a host of colours from which you can choose from. The overall styling is sleek with lovely tapered slim arms and comfy plush back cushions with stylish tuck detailing. The electric models have a USB port which is super smart. Choose from a standard static or electric reclining 3 seater sofa, 2 seater sofa and armchair or build your own sofa to your exact requirements with the multitude of modular pieces available.

Modular 1.25 Seater Sofa Arm LHF/RHF W: 96cm D: 105cm H: 98cm SH: 46cm

Modular 1.25 Seater Sofa No Arms W: 96cm D: 105cm H: 98cm SH: 46cm

Modular Corner Sofa Unit LHF/RHF W: 174cm D: 142cm H: 98cm SH: 46cm