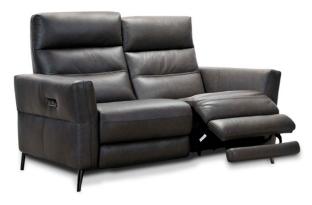

## Est. 1972

Serafina

The Serafina Collection

The Serafina sofa collection whilst compact still delivers on quality, style and functionality. Available in either static or electric reclining models in a choice of fabric or leather, this sleek range is a delight. Its sleek arms, high back cushions and black metal legs, also adds to its allure. Available as a 3.5 seater sofa, 3 seater sofa, 2 seater sofa, armchair and storage footstool in either static or electric models (apart from the footstool) what's not to admire about this range.

3.5 Seater Static/Electric Reclining Sofa W: 212cm D: 94-156cm H: 102cm SH: 46cm

3 Seater Static/Electric Reclining Sofa W: 204cm D: 94-156cm H: 102cm SH: 46cm

2 Seater Static/Electric Reclining Sofa W: 152cm D: 94-156cm H: 102cm SH: 46cm

## Features:

- Stylish sofa collection which is available in leather\* and fabric
- Choice of static or electric reclining models
- Seats comprise of no-sag springs and high resilient foam
- Back rests have elastic webbing and the back cushions have Dacron fibre
- Black metal feet
- \*Please note the 3 seater sofa is only available in leather
- Images are for illustrative purposes only
- Measurements are for guidance only