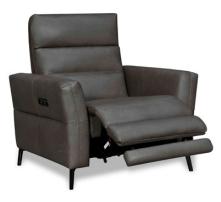

## Est. 1972

Serafina

The Serafina Collection

The Serafina sofa collection whilst compact still delivers on quality, style and functionality. Available in either static or electric reclining models in a choice of fabric or leather, this sleek range is a delight. Its sleek arms, high back cushions and black metal legs, also adds to its allure. Available as a 3.5 seater sofa, 3 seater sofa, 2 seater sofa, armchair and storage footstool in either static or electric models (apart from the footstool) what's not to admire about this range.

## Features:

- Stylish sofa collection which is available in leather\* and fabric
- Choice of static or electric reclining models
- Seats comprise of no-sag springs and high resilient foam
- Back rests have elastic webbing and the back cushions have Dacron fibre
- Black metal feet
- \*Please note the 3 seater sofa is only available in leather
- Images are for illustrative purposes only
- Measurements are for guidance only