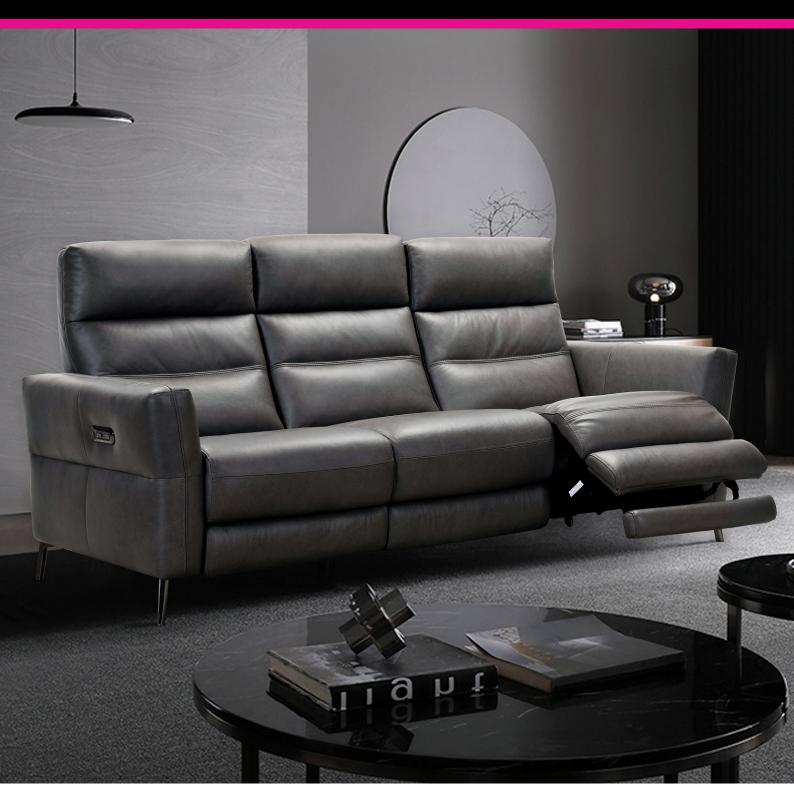

## Est. 1972

Serafina

The Serafina Collection

The Serafina sofa collection whilst compact still delivers on quality, style and functionality. Available in either static or electric reclining models in a choice of fabric or leather, this sleek range is a delight. Its sleek arms, high back cushions and black metal legs, also adds to its allure. Available as a 3.5 seater sofa, 3 seater sofa, 2 seater sofa, armchair and storage footstool in either static or electric models (apart from the footstool) what's not to admire about this range.

## Features:

- Stylish sofa collection which is available in leather\* and fabric
- Choice of static or electric reclining models
- Seats comprise of no-sag springs and high resilient foam
- Back rests have elastic webbing and the back cushions have Dacron fibre
- Black metal feet
- \*Please note the 3 seater sofa is only available in leather
- Images are for illustrative purposes only
- Measurements are for guidance only