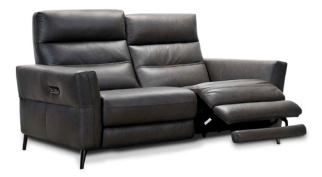

## Est. 1972

Serafina

The Serafina Collection

The Serafina sofa collection whilst compact still delivers on quality, style and functionality. Available in either static or electric reclining models in a choice of fabric or leather, this sleek range is a delight. Its sleek arms, high back cushions and black metal legs, also adds to its allure. Available as a 3.5 seater sofa, 3 seater sofa, 2 seater sofa, armchair and storage footstool in either static or electric models (apart from the footstool) what's not to admire about this range.

3.5 Seater Static/Electric Reclining Sofa W: 212cm D: 94-156cm H: 102cm SH: 46cm

3 Seater Static/Electric Reclining Sofa W: 204cm D: 94-156cm H: 102cm SH: 46cm

2 Seater Static/Electric Reclining Sofa W: 152cm D: 94-156cm H: 102cm SH: 46cm

## Features:

- Stylish sofa collection which is available in leather\* and fabric
- Choice of static or electric reclining models
- Seats comprise of no-sag springs and high resilient foam
- Back rests have elastic webbing and the back cushions have Dacron fibre
- Black metal feet
- \*Please note the 3 seater sofa is only available in leather
- Images are for illustrative purposes only
- Measurements are for guidance only