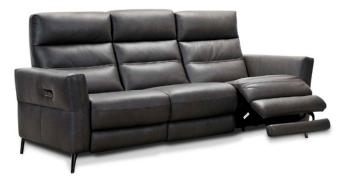

## Est. 1972

Serafina

The Serafina Collection

The Serafina sofa collection whilst compact still delivers on quality, style and functionality. Available in either static or electric reclining models in a choice of fabric or leather, this sleek range is a delight. Its sleek arms, high back cushions and black metal legs, also adds to its allure. Available as a 3.5 seater sofa, 3 seater sofa, 2 seater sofa, armchair and storage footstool in either static or electric models (apart from the footstool) what's not to admire about this range.

3.5 Seater Static/Electric Reclining Sofa W: 212cm D: 94-156cm H: 102cm SH: 46cm

3 Seater Static/Electric Reclining Sofa W: 204cm D: 94-156cm H: 102cm SH: 46cm

2 Seater Static/Electric Reclining Sofa W: 152cm D: 94-156cm H: 102cm SH: 46cm

## Features:

- Stylish sofa collection which is available in leather\* and fabric
- Choice of static or electric reclining models
- Seats comprise of no-sag springs and high resilient foam
- Back rests have elastic webbing and the back cushions have Dacron fibre
- Black metal feet
- \*Please note the 3 seater sofa is only available in leather
- Images are for illustrative purposes only
- Measurements are for guidance only