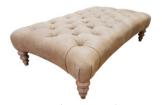

Large Curved Footstool Buttoned W: 132cm D: 80cm H: 32cm

## Features

- Beautiful fixed seat fabric sofa collection from renowned Tetrad brand
- Hardwood frame with engineered MDF sections
- Serpentine sprung seats with foam overlay
- Super loop sprung back with foam overlay
- Choice of English chestnut, dark mahogany, natural or driftwood feet
- Choice of Bagru or Heritage Fabrics
  - Bagru block prints are available in a choice of colours and patterns. All items can be covered in this fabric.
  - Heritage fabrics are available in plain, velvets and leathers in a choice of colours. Please note that when choosing the heritage fabrics range the large curved buttoned footstool is available in fabric or leather. The large plain stool is only available in fabric.
- Feather filled scatter cushions to match are available at an extra cost
- Choice of two large curved footstools in either a plain or buttoned top finish
- Please note that images are for illustration purposes only
- Measurements are approximate and for guidance only