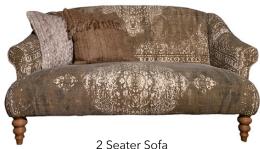

## The Tetrad Jacaranda Collection

With its deep seating, slender scroll arms, choice of wooden turned legs and gorgeous overall styling, the Tetrad Jacaranda sofa has much to offer. This super luxurious sofa range harks back to yesteryear and laid back entertaining and relaxation. Available in a great range of Heritage fabrics and leathers and the more rustic Bagru range of fabrics, this beautifully proportioned fixed seat collection epitomises English country charm. The stunning Bagru range of fabrics which features a heavyweight textured cotton fabric that is block printed, recreates the authentic look and feel of the antique rugs from which it was inspired. No two pieces are exactly the same which adds to this collection's allure. Available as a 3 seater sofa, 2 seater sofa, snuggler, armchair and two complementary footstools, the Jacaranda is a delight. Please note the feather filled scatter cushions shown in the images are available to purchase at an extra cost.

W: 198cm D: 103cm H: 83cm SH: 43cm

2 Seater Sota W: 168cm D: 103cm H: 83cm SH: 43cm

Snuggler W: 125cm D: 103cm H: 83cm SH: 43cm

Armchair W: 89cm D: 102cm H: 94cm SH: 42cm

Large Curved Footstool Plain W: 132cm D: 80cm H: 32cm