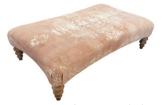

W: 198cm D: 103cm H: 83cm SH: 43cm

2 Seater Sota W: 168cm D: 103cm H: 83cm SH: 43cm

Snuggler W: 125cm D: 103cm H: 83cm SH: 43cm

Armchair W: 89cm D: 102cm H: 94cm SH: 42cm

Large Curved Footstool Plain W: 132cm D: 80cm H: 32cm

## Features

- Beautiful fixed seat fabric sofa collection from renowned Tetrad brand
- Hardwood frame with engineered MDF sections
- Serpentine sprung seats with foam overlay
- Super loop sprung back with foam overlay
- Choice of English chestnut, dark mahogany, natural or driftwood feet
- Choice of Bagru or Heritage Fabrics
  - Bagru block prints are available in a choice of colours and patterns. All items can be covered in this fabric.
  - Heritage fabrics are available in plain, velvets and leathers in a choice of colours. Please note that when choosing the heritage fabrics range the large curved buttoned footstool is available in fabric or leather. The large plain stool is only available in fabric.
- Feather filled scatter cushions to match are available at an extra cost
- Choice of two large curved footstools in either a plain or buttoned top finish
- Please note that images are for illustration purposes only
- Measurements are approximate and for guidance only