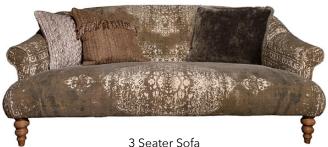

## The Tetrad Jacaranda Collection

With its deep seating, slender scroll arms, choice of wooden turned legs and gorgeous overall styling, the Tetrad Jacaranda sofa has much to offer. This super luxurious sofa range harks back to yesteryear and laid back entertaining and relaxation. Available in a great range of Heritage fabrics and leathers and the more rustic Bagru range of fabrics, this beautifully proportioned fixed seat collection epitomises English country charm. The stunning Bagru range of fabrics which features a heavyweight textured cotton fabric that is block printed, recreates the authentic look and feel of the antique rugs from which it was inspired. No two pieces are exactly the same which adds to this collection's allure. Available as a 3 seater sofa, 2 seater sofa, snuggler, armchair and two complementary footstools, the Jacaranda is a delight. Please note the feather filled scatter cushions shown in the images are available to purchase at an extra cost.

W: 198cm D: 103cm H: 83cm SH: 43cm

2 Seater Sota W: 168cm D: 103cm H: 83cm SH: 43cm

Snuggler W: 125cm D: 103cm H: 83cm SH: 43cm

Armchair W: 89cm D: 102cm H: 94cm SH: 42cm

Large Curved Footstool Plain W: 132cm D: 80cm H: 32cm