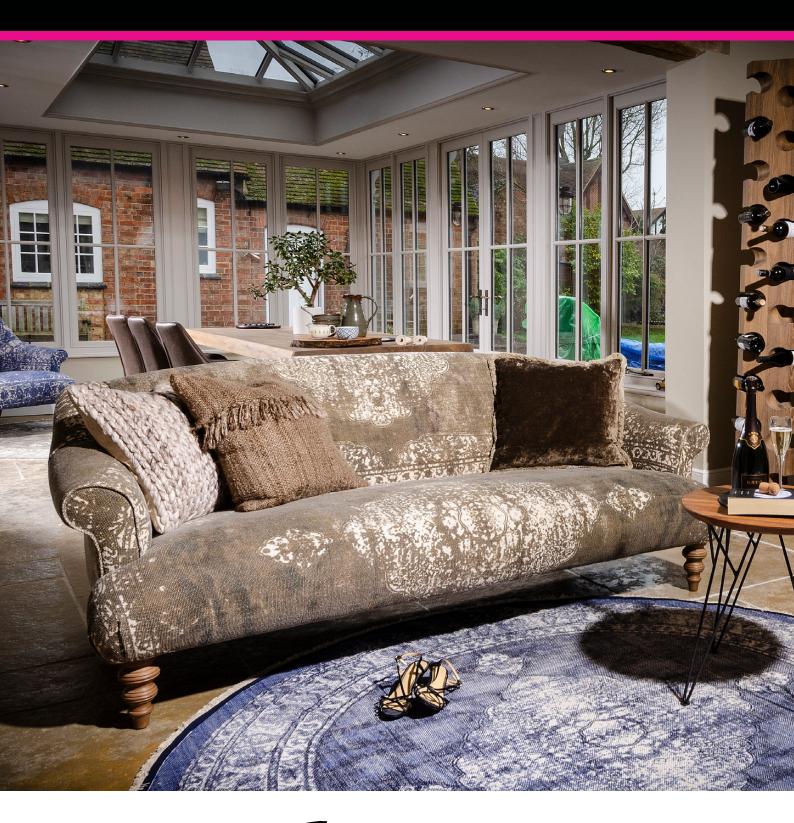

## The Tetrad Jacaranda Collection

With its deep seating, slender scroll arms, choice of wooden turned legs and gorgeous overall styling, the Tetrad Jacaranda sofa has much to offer. This super luxurious sofa range harks back to yesteryear and laid back entertaining and relaxation. Available in a great range of Heritage fabrics and leathers and the more rustic Bagru range of fabrics, this beautifully proportioned fixed seat collection epitomises English country charm. The stunning Bagru range of fabrics which features a heavyweight textured cotton fabric that is block printed, recreates the authentic look and feel of the antique rugs from which it was inspired. No two pieces are exactly the same which adds to this collection's allure. Available as a 3 seater sofa, 2 seater sofa, snuggler, armchair and two complementary footstools, the Jacaranda is a delight. Please note the feather filled scatter cushions shown in the images are available to purchase at an extra cost.

## Features

- Beautiful fixed seat fabric sofa collection from renowned Tetrad brand
- Hardwood frame with engineered MDF sections
- Serpentine sprung seats with foam overlay
- Super loop sprung back with foam overlay
- Choice of English chestnut, dark mahogany, natural or driftwood feet
- Choice of Bagru or Heritage Fabrics
  - Bagru block prints are available in a choice of colours and patterns. All items can be covered in this fabric.
  - Heritage fabrics are available in plain, velvets and leathers in a choice of colours. Please note that when choosing the heritage fabrics range the large curved buttoned footstool is available in fabric or leather. The large plain stool is only available in fabric.
- Feather filled scatter cushions to match are available at an extra cost
- Choice of two large curved footstools in either a plain or buttoned top finish
- Please note that images are for illustration purposes only
- Measurements are approximate and for guidance only