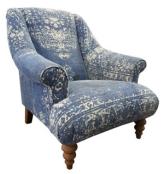

## The Tetrad Jacaranda Collection

With its deep seating, slender scroll arms, choice of wooden turned legs and gorgeous overall styling, the Tetrad Jacaranda sofa has much to offer. This super luxurious sofa range harks back to yesteryear and laid back entertaining and relaxation. Available in a great range of Heritage fabrics and leathers and the more rustic Bagru range of fabrics, this beautifully proportioned fixed seat collection epitomises English country charm. The stunning Bagru range of fabrics which features a heavyweight textured cotton fabric that is block printed, recreates the authentic look and feel of the antique rugs from which it was inspired. No two pieces are exactly the same which adds to this collection's allure. Available as a 3 seater sofa, 2 seater sofa, snuggler, armchair and two complementary footstools, the Jacaranda is a delight. Please note the feather filled scatter cushions shown in the images are available to purchase at an extra cost.

W: 198cm D: 103cm H: 83cm SH: 43cm

2 Seater Sota W: 168cm D: 103cm H: 83cm SH: 43cm

Snuggler W: 125cm D: 103cm H: 83cm SH: 43cm

Armchair W: 89cm D: 102cm H: 94cm SH: 42cm

Large Curved Footstool Plain W: 132cm D: 80cm H: 32cm

## Features

- Beautiful fixed seat fabric sofa collection from renowned Tetrad brand
- Hardwood frame with engineered MDF sections
- Serpentine sprung seats with foam overlay
- Super loop sprung back with foam overlay
- Choice of English chestnut, dark mahogany, natural or driftwood feet
- Choice of Bagru or Heritage Fabrics
  - Bagru block prints are available in a choice of colours and patterns. All items can be covered in this fabric.
  - Heritage fabrics are available in plain, velvets and leathers in a choice of colours. Please note that when choosing the heritage fabrics range the large curved buttoned footstool is available in fabric or leather. The large plain stool is only available in fabric.
- Feather filled scatter cushions to match are available at an extra cost
- Choice of two large curved footstools in either a plain or buttoned top finish
- Please note that images are for illustration purposes only
- Measurements are approximate and for guidance only