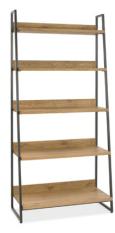

BOOKCASE W: 90CM D: 43CM H: 190CM

3 door sideboard W: 117cm d: 46cm H: 87cm

4 DOOR SIDEBOARD W: 159CM D: 46CM H: 87CM

Features:

- ~ Stylish rustic dining collection
- ~ Gunmetal and oak finish
- $\sim~$  Choice of 2 table sizes
- ~ Choice of 2 sideboard sizes
- $\sim~$  Dining chair upholstered in fabric
- $\sim~$  Complementary occasional pieces are also available to match
- ~ Please note that images are for illustrative purposes only
- ~ Measurements are approximate and for guidance only