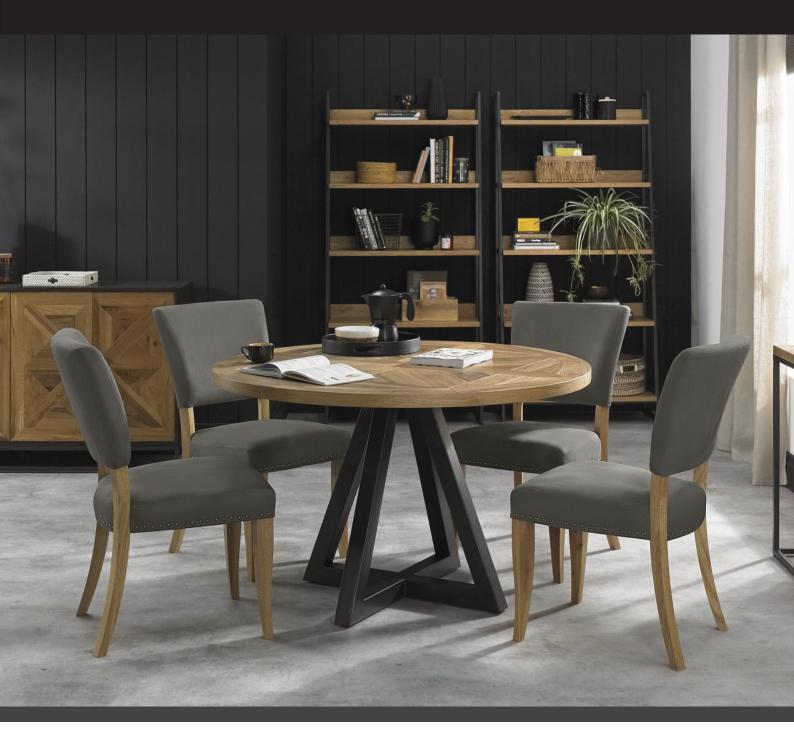

## The Khan Dining Collection

The Khan collection exudes charm and rustic beauty. Made from gunmetal with a beautiful oak finish, this stunning dining collection combines elegance and sophistication. With a wide range of items to choose from, including stylish dining tables, sideboards, dining chairs and a console table, this fabulous collection has it all.

4-6 PERSON ROUND DINING TABLE W: 125CM D: 125CM H: 77CM

6-8 PERSON EXTENDING DINING TABLE W: 190CM – 240CM D: 100CM H: 77CM

DINING CHAIR GREY FABRIC W: 48CM D: 65CM H: 91CM

Console table W: 116cm D: 37cm H: 77cm

BOOKCASE W: 90CM D: 43CM H: 190CM

3 door sideboard W: 117cm d: 46cm H: 87cm

4 DOOR SIDEBOARD W: 159CM D: 46CM H: 87CM

Features:

- ~ Stylish rustic dining collection
- ~ Gunmetal and oak finish
- $\sim~$  Choice of 2 table sizes
- ~ Choice of 2 sideboard sizes
- $\sim~$  Dining chair upholstered in fabric
- $\sim~$  Complementary occasional pieces are also available to match
- ~ Please note that images are for illustrative purposes only
- ~ Measurements are approximate and for guidance only