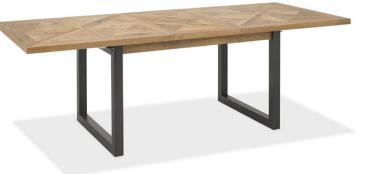

4-6 PERSON ROUND DINING TABLE W: 125CM D: 125CM H: 77CM

6-8 PERSON EXTENDING DINING TABLE W: 190CM – 240CM D: 100CM H: 77CM

DINING CHAIR GREY FABRIC W: 48CM D: 65CM H: 91CM

Console table W: 116cm D: 37cm H: 77cm