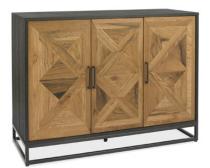

BOOKCASE W: 90CM D: 43CM H: 190CM

3 door sideboard W: 117cm d: 46cm H: 87cm

4 DOOR SIDEBOARD W: 159CM D: 46CM H: 87CM

Features:

- ~ Stylish rustic dining collection
- ~ Gunmetal and oak finish
- $\sim~$  Choice of 2 table sizes
- ~ Choice of 2 sideboard sizes
- $\sim~$  Dining chair upholstered in fabric
- $\sim~$  Complementary occasional pieces are also available to match
- ~ Please note that images are for illustrative purposes only
- ~ Measurements are approximate and for guidance only