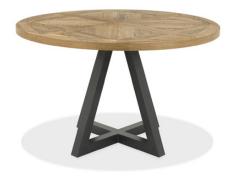

4-6 PERSON ROUND DINING TABLE W: 125CM D: 125CM H: 77CM

6-8 PERSON EXTENDING DINING TABLE W: 190CM – 240CM D: 100CM H: 77CM

DINING CHAIR GREY FABRIC W: 48CM D: 65CM H: 91CM

Console table W: 116cm D: 37cm H: 77cm