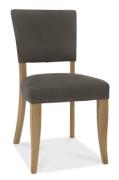

4-6 PERSON ROUND DINING TABLE W: 125CM D: 125CM H: 77CM

6-8 PERSON EXTENDING DINING TABLE W: 190CM – 240CM D: 100CM H: 77CM

DINING CHAIR GREY FABRIC W: 48CM D: 65CM H: 91CM

Console table W: 116cm D: 37cm H: 77cm