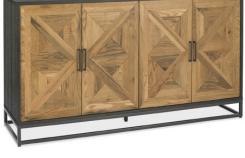

BOOKCASE W: 90CM D: 43CM H: 190CM

3 door sideboard W: 117cm d: 46cm H: 87cm

4 DOOR SIDEBOARD W: 159CM D: 46CM H: 87CM

Features:

- ~ Stylish rustic dining collection
- ~ Gunmetal and oak finish
- $\sim~$  Choice of 2 table sizes
- ~ Choice of 2 sideboard sizes
- $\sim~$  Dining chair upholstered in fabric
- $\sim~$  Complementary occasional pieces are also available to match
- ~ Please note that images are for illustrative purposes only
- ~ Measurements are approximate and for guidance only