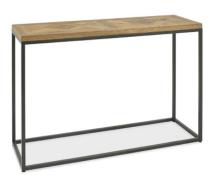

4-6 PERSON ROUND DINING TABLE W: 125CM D: 125CM H: 77CM

6-8 PERSON EXTENDING DINING TABLE W: 190CM – 240CM D: 100CM H: 77CM

DINING CHAIR GREY FABRIC W: 48CM D: 65CM H: 91CM

Console table W: 116cm D: 37cm H: 77cm