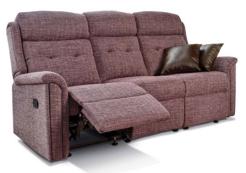

## The Roma Sofa Collection

The Sherborne Roma sofa collection delivers the utmost comfort and style. This wonderful sofa collection features soft 'pillow' arms and a beautifully contoured back design with a distinctive headroll for exceptional relaxation. This wonderful collection offers the choice of a 3 seater sofa, 2 seater sofa, and armchair in static, manual reclining, or electric reclining options in both a small and standard size. It is also available in a host of fabric and leather colours to suit your individual taste.

STANDARD 3 SEATER STATIC/MANUAL RECLINING/ELECTRIC RECLINING SOFA W: 207CM D: 100CM H: 109CM SH: 49CM

STANDARD 2 SEATER STATIC/MANUAL RECLINING/ELECTRIC RECLINING SOFA W: 151CM D: 100CM H: 109CM SH: 49CM