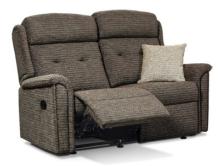

## The Roma Sofa Collection

The Sherborne Roma sofa collection delivers the utmost comfort and style. This wonderful sofa collection features soft 'pillow' arms and a beautifully contoured back design with a distinctive headroll for exceptional relaxation. This wonderful collection offers the choice of a 3 seater sofa, 2 seater sofa, and armchair in static, manual reclining, or electric reclining options in both a small and standard size. It is also available in a host of fabric and leather colours to suit your individual taste.

STANDARD 3 SEATER STATIC/MANUAL RECLINING/ELECTRIC RECLINING SOFA W: 207CM D: 100CM H: 109CM SH: 49CM

STANDARD 2 SEATER STATIC/MANUAL RECLINING/ELECTRIC RECLINING SOFA W: 151CM D: 100CM H: 109CM SH: 49CM