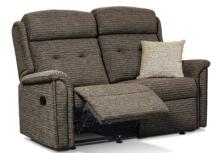

## The Roma Sofa Collection

The Sherborne Roma sofa collection delivers the utmost comfort and style. This wonderful sofa collection features soft 'pillow' arms and a beautifully contoured back design with a distinctive headroll for exceptional relaxation. This wonderful collection offers the choice of a 3 seater sofa, 2 seater sofa, and armchair in static, manual reclining, or electric reclining options in both a small and standard size. It is also available in a host of fabric and leather colours to suit your individual taste.

STANDARD 3 SEATER STATIC/MANUAL RECLINING/ELECTRIC RECLINING SOFA W: 207CM D: 100CM H: 109CM SH: 49CM

STANDARD 2 SEATER STATIC/MANUAL RECLINING/ELECTRIC RECLINING SOFA W: 151CM D: 100CM H: 109CM SH: 49CM