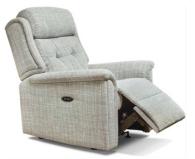

## The Roma Sofa Collection

The Sherborne Roma sofa collection delivers the utmost comfort and style. This wonderful sofa collection features soft 'pillow' arms and a beautifully contoured back design with a distinctive headroll for exceptional relaxation. This wonderful collection offers the choice of a 3 seater sofa, 2 seater sofa, and armchair in static, manual reclining, or electric reclining options in both a small and standard size. It is also available in a host of fabric and leather colours to suit your individual taste.

STANDARD STATIC/MANUAL RECLINING/ELECTRIC RECLINING ARMCHAIR W: 91CM D: 100CM H: 109CM SH: 49CM

SMALL 3 SEATER STATIC/MANUAL RECLINING/ELECTRIC RECLINING SOFA W: 207CM D: 94CM H: 106CM SH: 47CM

SMALL 2 SEATER STATIC/MANUAL RECLINING/ELECTRIC RECLINING SOFA W: 151CM D: 94CM H: 106CM SH: 47CM

SMALL STATIC/MANUAL RECLINING/ELECTRIC RECLINING ARMCHAIR W: 91CM D: 94CM H: 106CM SH: 47CM

Features:

- $\sim~$  Quality sofa from the renowned brand Sherborne
- ~ Static, manual & electric reclining models available
- Great choice of fabric grades & leather in a good choice of colours
  Seat cushions are made from premium comfort foam as standard
- Seat cushons are made from premium connort roam as
  Pictures are for illustrative purposes only
- Measurements are for guidance only