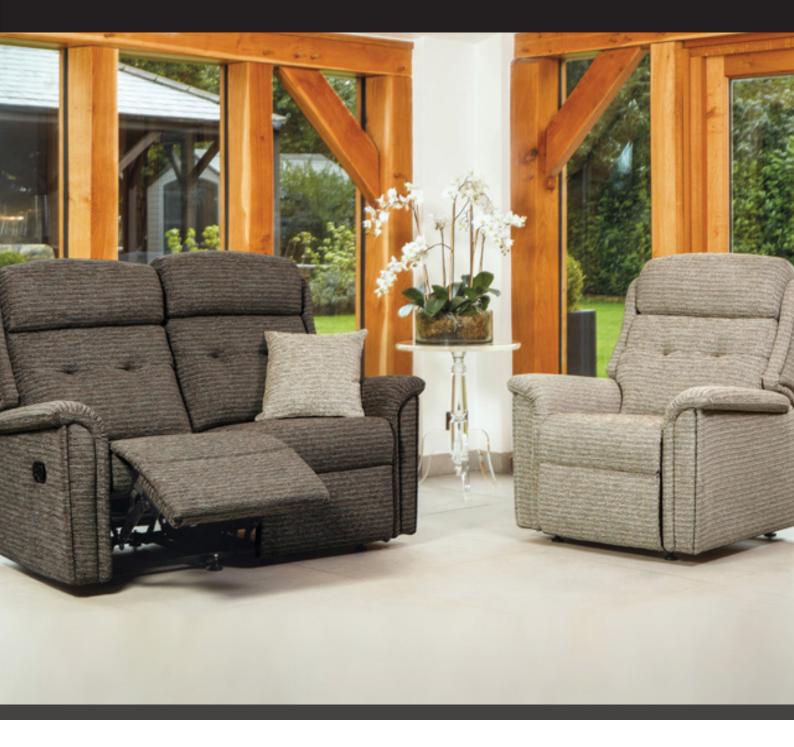

## The Roma Sofa Collection

The Sherborne Roma sofa collection delivers the utmost comfort and style. This wonderful sofa collection features soft 'pillow' arms and a beautifully contoured back design with a distinctive headroll for exceptional relaxation. This wonderful collection offers the choice of a 3 seater sofa, 2 seater sofa, and armchair in static, manual reclining, or electric reclining options in both a small and standard size. It is also available in a host of fabric and leather colours to suit your individual taste.

STANDARD 3 SEATER STATIC/MANUAL RECLINING/ELECTRIC RECLINING SOFA W: 207CM D: 100CM H: 109CM SH: 49CM

STANDARD 2 SEATER STATIC/MANUAL RECLINING/ELECTRIC RECLINING SOFA W: 151CM D: 100CM H: 109CM SH: 49CM

STANDARD STATIC/MANUAL RECLINING/ELECTRIC RECLINING ARMCHAIR W: 91CM D: 100CM H: 109CM SH: 49CM

SMALL 3 SEATER STATIC/MANUAL RECLINING/ELECTRIC RECLINING SOFA W: 207CM D: 94CM H: 106CM SH: 47CM

SMALL 2 SEATER STATIC/MANUAL RECLINING/ELECTRIC RECLINING SOFA W: 151CM D: 94CM H: 106CM SH: 47CM

SMALL STATIC/MANUAL RECLINING/ELECTRIC RECLINING ARMCHAIR W: 91CM D: 94CM H: 106CM SH: 47CM

Features:

- $\sim~$  Quality sofa from the renowned brand Sherborne
- ~ Static, manual & electric reclining models available
- Great choice of fabric grades & leather in a good choice of colours
  Seat cushions are made from premium comfort foam as standard
- Seat cushons are made from premium connort roam as
  Pictures are for illustrative purposes only
- Measurements are for guidance only