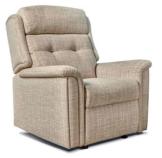

## The Roma Sofa Collection

The Sherborne Roma sofa collection delivers the utmost comfort and style. This wonderful sofa collection features soft 'pillow' arms and a beautifully contoured back design with a distinctive headroll for exceptional relaxation. This wonderful collection offers the choice of a 3 seater sofa, 2 seater sofa, and armchair in static, manual reclining, or electric reclining options in both a small and standard size. It is also available in a host of fabric and leather colours to suit your individual taste.

STANDARD STATIC/MANUAL RECLINING/ELECTRIC RECLINING ARMCHAIR W: 91CM D: 100CM H: 109CM SH: 49CM

SMALL 3 SEATER STATIC/MANUAL RECLINING/ELECTRIC RECLINING SOFA W: 207CM D: 94CM H: 106CM SH: 47CM

SMALL 2 SEATER STATIC/MANUAL RECLINING/ELECTRIC RECLINING SOFA W: 151CM D: 94CM H: 106CM SH: 47CM

SMALL STATIC/MANUAL RECLINING/ELECTRIC RECLINING ARMCHAIR W: 91CM D: 94CM H: 106CM SH: 47CM

Features:

- $\sim~$  Quality sofa from the renowned brand Sherborne
- ~ Static, manual & electric reclining models available
- Great choice of fabric grades & leather in a good choice of colours
  Seat cushions are made from premium comfort foam as standard
- Seat cushons are made from premium connort roam as
  Pictures are for illustrative purposes only
- Measurements are for guidance only