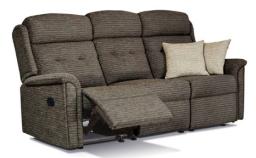

## The Roma Sofa Collection

The Sherborne Roma sofa collection delivers the utmost comfort and style. This wonderful sofa collection features soft 'pillow' arms and a beautifully contoured back design with a distinctive headroll for exceptional relaxation. This wonderful collection offers the choice of a 3 seater sofa, 2 seater sofa, and armchair in static, manual reclining, or electric reclining options in both a small and standard size. It is also available in a host of fabric and leather colours to suit your individual taste.

STANDARD 3 SEATER STATIC/MANUAL RECLINING/ELECTRIC RECLINING SOFA W: 207CM D: 100CM H: 109CM SH: 49CM

STANDARD 2 SEATER STATIC/MANUAL RECLINING/ELECTRIC RECLINING SOFA W: 151CM D: 100CM H: 109CM SH: 49CM