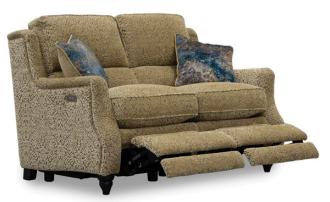

## THE NEWBURY SOFA COLLECTION

The Newbury sofa collection from legendary brand Parker Knoll epitomises quality and reliability. This stylish sofa range is available in either a static or electric reclining 3 or 2 seater sofa plus a choice of static armchair or armchair with electric footrest. With its quality hardwood frame and choice of fabric or leather in a good choice of colours, this quality range will allow you to create a sofa that meets with your requirements.

3 SEATER STATIC/ELECTRIC RECLINING SOFA W: 208CM D: 97-139CM H: 102CM SH: 55CM

2 SEATER STATIC/ELECTRIC RECLINING SOFA W: 149CM D: 97-139CM H: 102CM SH: 55CM

STATIC/ELECTRIC RECLINING FOOTREST ARMCHAIR W: 86CM D: 97-139CM H: 102CM SH: 55CM