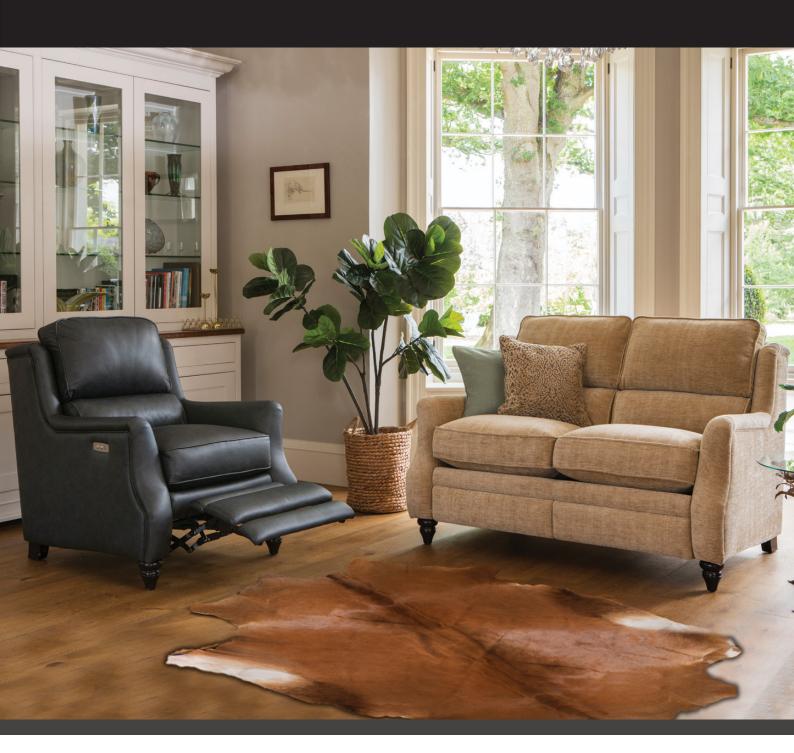

## THE NEWBURY SOFA COLLECTION

The Newbury sofa collection from legendary brand Parker Knoll epitomises quality and reliability. This stylish sofa range is available in either a static or electric reclining 3 or 2 seater sofa plus a choice of static armchair or armchair with electric footrest. With its quality hardwood frame and choice of fabric or leather in a good choice of colours, this quality range will allow you to create a sofa that meets with your requirements.

## Features:

- $\sim \;$  Quality sofa from the renowned brand Parker Knoll
- $\sim\,$  Hardwood frame with 25 year guarantee
- ~ Great choice of fabric grades & leather in a good choice of colours
- $\sim\,$  Choice of wooden feet. Mahogany as standard but choice of cherry or teak too
- ~ Seat cushions are made from premium comfort foam as standard but choice of encore fibre filled cushions also at no additional cost
- ~ Pictures are for illustrative purposes only
- ~ Measurements are for guidance only