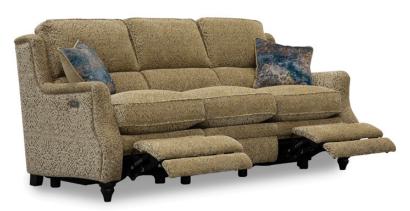

## THE NEWBURY SOFA COLLECTION

The Newbury sofa collection from legendary brand Parker Knoll epitomises quality and reliability. This stylish sofa range is available in either a static or electric reclining 3 or 2 seater sofa plus a choice of static armchair or armchair with electric footrest. With its quality hardwood frame and choice of fabric or leather in a good choice of colours, this quality range will allow you to create a sofa that meets with your requirements.

3 SEATER STATIC/ELECTRIC RECLINING SOFA W: 208CM D: 97-139CM H: 102CM SH: 55CM

2 SEATER STATIC/ELECTRIC RECLINING SOFA W: 149CM D: 97-139CM H: 102CM SH: 55CM

STATIC/ELECTRIC RECLINING FOOTREST ARMCHAIR W: 86CM D: 97-139CM H: 102CM SH: 55CM