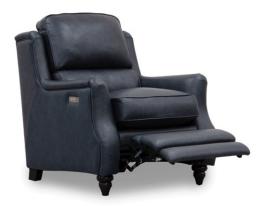

## THE NEWBURY SOFA COLLECTION

The Newbury sofa collection from legendary brand Parker Knoll epitomises quality and reliability. This stylish sofa range is available in either a static or electric reclining 3 or 2 seater sofa plus a choice of static armchair or armchair with electric footrest. With its quality hardwood frame and choice of fabric or leather in a good choice of colours, this quality range will allow you to create a sofa that meets with your requirements.

3 SEATER STATIC/ELECTRIC RECLINING SOFA W: 208CM D: 97-139CM H: 102CM SH: 55CM

2 SEATER STATIC/ELECTRIC RECLINING SOFA W: 149CM D: 97-139CM H: 102CM SH: 55CM

STATIC/ELECTRIC RECLINING FOOTREST ARMCHAIR W: 86CM D: 97-139CM H: 102CM SH: 55CM