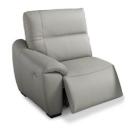

## Louise Sofa Collection

Stunning Italian design, quality materials and superior workmanship combine to create the beautiful Louise sofa collection from renowned Italian sofa company Egoitaliano. This gorgeous sofa range is available in a great number of customised options owing to its many modular configurations, along with a choice of static or electric reclining pieces. What's more there's a great range of leather grades and colours, fabric grades and even microfibre. Choose from a 3 seater sofa, 2 seater sofa, armchair and rectangular footstool or design to your own particular needs and taste with the many modular options available.

3 SEATER SOFA STATIC/ELECTRIC RECLINING W: 214CM D: 96-160CM H: 97CM SH: 44CM

2 Seater Sofa Static/electric reclining W: 172Cm D: 96-160cm H: 97Cm SH: 44Cm

ARMCHAIR STATIC/ELECTRIC RECLINING W: 114CM D: 96-160CM H: 97CM SH: 44CM

## Features:

- ~ Stylish sofa range from renowned Italian sofa company Egoitaliano
- ~ Available in a fantastic range of leather and fabric grades and microfibre too
- ~ Choice of static or electric reclining models
- ~ Great modular sofa allowing you to design and customise a sofa to your exact needs
- ~ Choice of wooden feet in walnut, dark walnut and wenge
- $\sim\,$  Please note that images are for illustrative purposes only
- $\sim\,$  Measurements are approximate and for guidance only