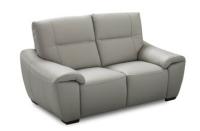

3 SEATER SOFA STATIC/ELECTRIC RECLINING W: 214CM D: 96-160CM H: 97CM SH: 44CM

2 Seater Sofa Static/electric reclining W: 172Cm D: 96-160cm H: 97Cm SH: 44Cm

ARMCHAIR STATIC/ELECTRIC RECLINING W: 114CM D: 96-160CM H: 97CM SH: 44CM