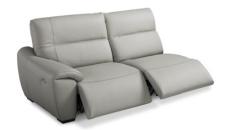

3 SEATER SOFA STATIC/ELECTRIC RECLINING W: 214CM D: 96-160CM H: 97CM SH: 44CM

2 Seater Sofa Static/electric reclining W: 172Cm D: 96-160cm H: 97Cm SH: 44Cm

ARMCHAIR STATIC/ELECTRIC RECLINING W: 114CM D: 96-160CM H: 97CM SH: 44CM