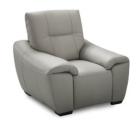

3 SEATER SOFA STATIC/ELECTRIC RECLINING W: 214CM D: 96-160CM H: 97CM SH: 44CM

2 Seater Sofa Static/electric reclining W: 172Cm D: 96-160cm H: 97Cm SH: 44Cm

ARMCHAIR STATIC/ELECTRIC RECLINING W: 114CM D: 96-160CM H: 97CM SH: 44CM