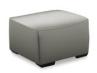

RECTANGULAR FOOTSTOOL W: 80CM D: 60CM H: 44CM

MODULAR 3 SEATER SOFA STATIC/ELECTRIC RECLINING LHF/RHF W: 186CM D: 96-160CM H: 97CM SH: 44CM

MODULAR 2 SEATER SOFA STATIC/ELECTRIC RECLINING ARM LHF/RHF W: 144CM D: 96-160CM H: 97CM SH: 44CM