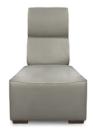

## Louise Sofa Collection

Stunning Italian design, quality materials and superior workmanship combine to create the beautiful Louise sofa collection from renowned Italian sofa company Egoitaliano. This gorgeous sofa range is available in a great number of customised options owing to its many modular configurations, along with a choice of static or electric reclining pieces. What's more there's a great range of leather grades and colours, fabric grades and even microfibre. Choose from a 3 seater sofa, 2 seater sofa, armchair and rectangular footstool or design to your own particular needs and taste with the many modular options available.

3 SEATER SOFA STATIC/ELECTRIC RECLINING W: 214CM D: 96-160CM H: 97CM SH: 44CM

2 Seater Sofa Static/electric reclining W: 172Cm D: 96-160cm H: 97Cm SH: 44Cm

ARMCHAIR STATIC/ELECTRIC RECLINING W: 114CM D: 96-160CM H: 97CM SH: 44CM

## Features:

- ~ Stylish sofa range from renowned Italian sofa company Egoitaliano
- ~ Available in a fantastic range of leather and fabric grades and microfibre too
- ~ Choice of static or electric reclining models
- ~ Great modular sofa allowing you to design and customise a sofa to your exact needs
- ~ Choice of wooden feet in walnut, dark walnut and wenge
- $\sim\,$  Please note that images are for illustrative purposes only
- $\sim\,$  Measurements are approximate and for guidance only