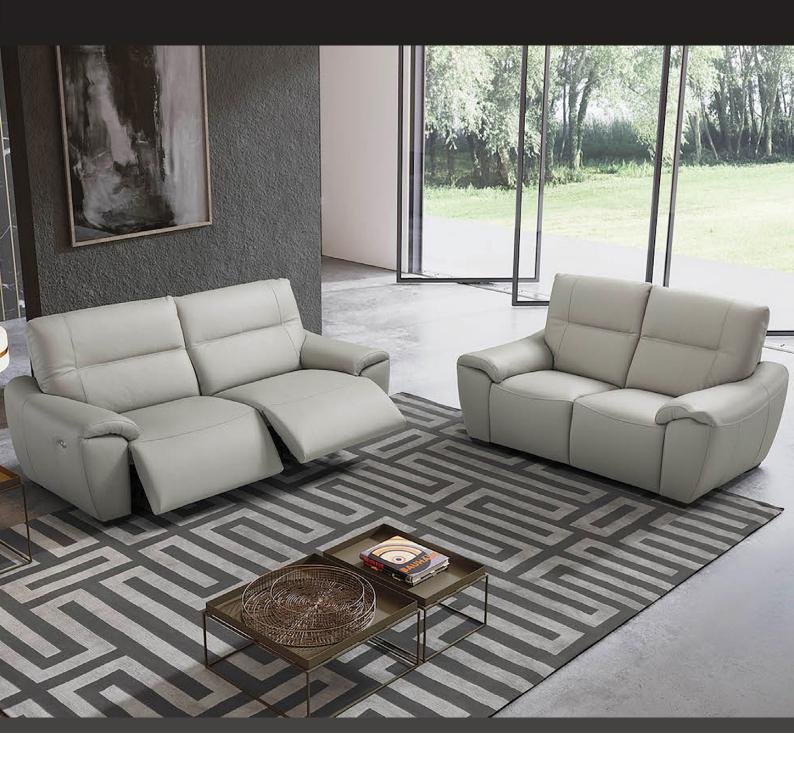

## Louise Sofa Collection

Stunning Italian design, quality materials and superior workmanship combine to create the beautiful Louise sofa collection from renowned Italian sofa company Egoitaliano. This gorgeous sofa range is available in a great number of customised options owing to its many modular configurations, along with a choice of static or electric reclining pieces. What's more there's a great range of leather grades and colours, fabric grades and even microfibre. Choose from a 3 seater sofa, 2 seater sofa, armchair and rectangular footstool or design to your own particular needs and taste with the many modular options available.

3 SEATER SOFA STATIC/ELECTRIC RECLINING W: 214CM D: 96-160CM H: 97CM SH: 44CM

2 Seater Sofa Static/electric reclining W: 172Cm D: 96-160cm H: 97Cm SH: 44Cm

ARMCHAIR STATIC/ELECTRIC RECLINING W: 114CM D: 96-160CM H: 97CM SH: 44CM