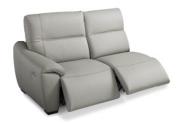

3 SEATER SOFA STATIC/ELECTRIC RECLINING W: 214CM D: 96-160CM H: 97CM SH: 44CM

2 Seater Sofa Static/electric reclining W: 172Cm D: 96-160cm H: 97Cm SH: 44Cm

ARMCHAIR STATIC/ELECTRIC RECLINING W: 114CM D: 96-160CM H: 97CM SH: 44CM