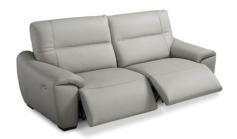

3 SEATER SOFA STATIC/ELECTRIC RECLINING W: 214CM D: 96-160CM H: 97CM SH: 44CM

2 Seater Sofa Static/electric reclining W: 172Cm D: 96-160cm H: 97Cm SH: 44Cm

ARMCHAIR STATIC/ELECTRIC RECLINING W: 114CM D: 96-160CM H: 97CM SH: 44CM