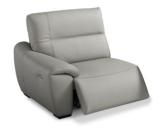

3 SEATER SOFA STATIC/ELECTRIC RECLINING W: 214CM D: 96-160CM H: 97CM SH: 44CM

2 Seater Sofa Static/electric reclining W: 172Cm D: 96-160cm H: 97Cm SH: 44Cm

ARMCHAIR STATIC/ELECTRIC RECLINING W: 114CM D: 96-160CM H: 97CM SH: 44CM