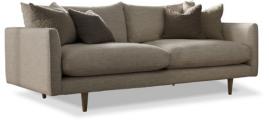

## The Elise Sofa Collection

The Elise sofa collection will bring style and comfort to your home in a simply elegant manner. This contemporary sofa range is crafted by hand woven elastic webbing, high quality fibre filled seating and slim foam filled arms will ensure your cosy nights in while occupying minimal space in your living room. Its superior comfort can be credited to its fully sprung fibre filled seating. Alternatively, there is an option of foam seating. This beautiful collection offers a 4+ seater, 4 seater, 3 seater, 2 seater, sofa, a snuggler, snuggler with chaise, an armchair and a footstool to match. Available in a variety of great fabrics and colours and an option of three wood colour finishes on the legs - walnut, dark wood or weathered oak.

## **Features:**

- 5 year structural guarantee
- Fully sprung fibre filled seating
- Choose from a choice of three wood colour finishes on the legs walnut, dark wood or weathered oak
- Stylish contemporary sofa collection
- Available in a choice of colours and fabric options
- Please note that images are for illustrative purposes only
- Measurements are approximate and for guidance only