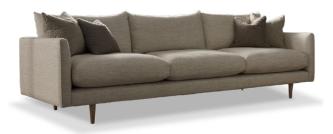

## The Elise Sofa Collection

The Elise sofa collection will bring style and comfort to your home in a simply elegant manner. This contemporary sofa range is crafted by hand woven elastic webbing, high quality fibre filled seating and slim foam filled arms will ensure your cosy nights in while occupying minimal space in your living room. Its superior comfort can be credited to its fully sprung fibre filled seating. Alternatively, there is an option of foam seating. This beautiful collection offers a 4+ seater, 4 seater, 3 seater, 2 seater, sofa, a snuggler, snuggler with chaise, an armchair and a footstool to match. Available in a variety of great fabrics and colours and an option of three wood colour finishes on the legs - walnut, dark wood or weathered oak.

## **Features:**

- 5 year structural guarantee
- Fully sprung fibre filled seating
- Choose from a choice of three wood colour finishes on the legs walnut, dark wood or weathered oak
- Stylish contemporary sofa collection
- Available in a choice of colours and fabric options
- Please note that images are for illustrative purposes only
- Measurements are approximate and for guidance only