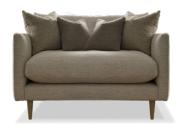

## The Elise Sofa Collection

The Elise sofa collection will bring style and comfort to your home in a simply elegant manner. This contemporary sofa range is crafted by hand woven elastic webbing, high quality fibre filled seating and slim foam filled arms will ensure your cosy nights in while occupying minimal space in your living room. Its superior comfort can be credited to its fully sprung fibre filled seating. Alternatively, there is an option of foam seating. This beautiful collection offers a 4+ seater, 4 seater, 3 seater, 2 seater, sofa, a snuggler, snuggler with chaise, an armchair and a footstool to match. Available in a variety of great fabrics and colours and an option of three wood colour finishes on the legs - walnut, dark wood or weathered oak.

4+ Seater Sofa W: 270cm D: 98cm H: 90cm

4 Seater Sofa W: 228cm D: 98cm H: 90cm

3 Seater Sofa W: 187cm D: 98cm H: 90cm

2 Seater Sofa W: 159cm D: 98cm H: 90cm

Snuggler W: 130cm D: 98cm H: 90cm

Snuggler With Chaise W: 130cm D: 145cm H: 90cm