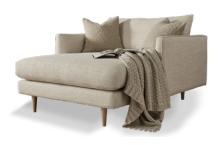

## The Elise Sofa Collection

The Elise sofa collection will bring style and comfort to your home in a simply elegant manner. This contemporary sofa range is crafted by hand woven elastic webbing, high quality fibre filled seating and slim foam filled arms will ensure your cosy nights in while occupying minimal space in your living room. Its superior comfort can be credited to its fully sprung fibre filled seating. Alternatively, there is an option of foam seating. This beautiful collection offers a 4+ seater, 4 seater, 3 seater, 2 seater, sofa, a snuggler, snuggler with chaise, an armchair and a footstool to match. Available in a variety of great fabrics and colours and an option of three wood colour finishes on the legs - walnut, dark wood or weathered oak.

4+ Seater Sofa W: 270cm D: 98cm H: 90cm

4 Seater Sofa W: 228cm D: 98cm H: 90cm

3 Seater Sofa W: 187cm D: 98cm H: 90cm

2 Seater Sofa W: 159cm D: 98cm H: 90cm

Snuggler W: 130cm D: 98cm H: 90cm

Snuggler With Chaise W: 130cm D: 145cm H: 90cm