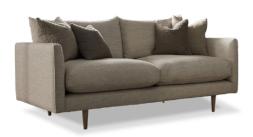

## The Elise Sofa Collection

The Elise sofa collection will bring style and comfort to your home in a simply elegant manner. This contemporary sofa range is crafted by hand woven elastic webbing, high quality fibre filled seating and slim foam filled arms will ensure your cosy nights in while occupying minimal space in your living room. Its superior comfort can be credited to its fully sprung fibre filled seating. Alternatively, there is an option of foam seating. This beautiful collection offers a 4+ seater, 4 seater, 3 seater, 2 seater, sofa, a snuggler, snuggler with chaise, an armchair and a footstool to match. Available in a variety of great fabrics and colours and an option of three wood colour finishes on the legs - walnut, dark wood or weathered oak.

## **Features:**

- 5 year structural guarantee
- Fully sprung fibre filled seating
- Choose from a choice of three wood colour finishes on the legs walnut, dark wood or weathered oak
- Stylish contemporary sofa collection
- Available in a choice of colours and fabric options
- Please note that images are for illustrative purposes only
- Measurements are approximate and for guidance only