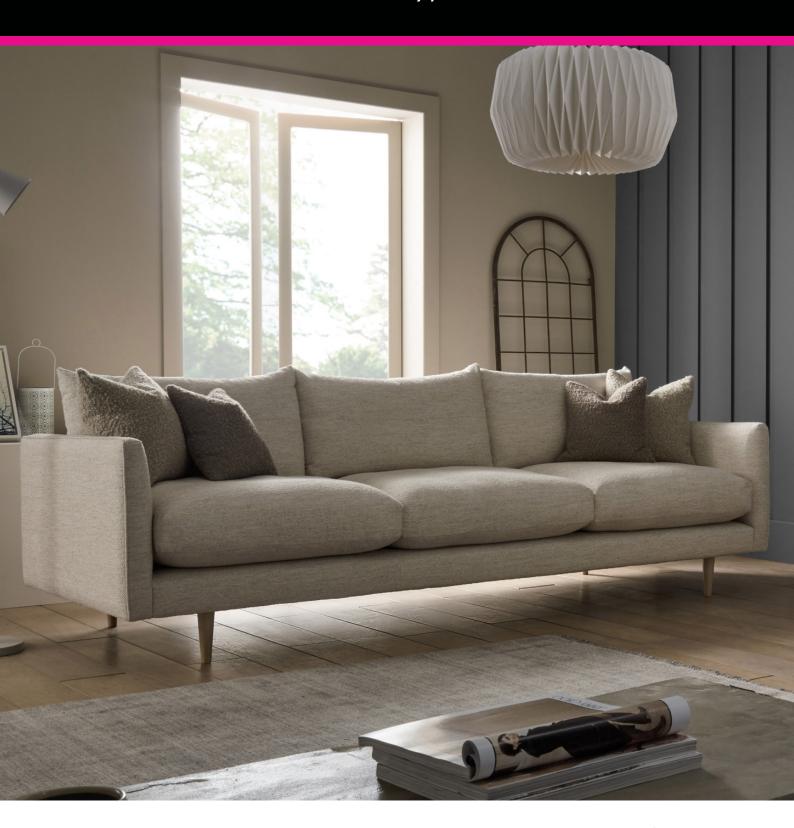

## The Elise Sofa Collection

The Elise sofa collection will bring style and comfort to your home in a simply elegant manner. This contemporary sofa range is crafted by hand woven elastic webbing, high quality fibre filled seating and slim foam filled arms will ensure your cosy nights in while occupying minimal space in your living room. Its superior comfort can be credited to its fully sprung fibre filled seating. Alternatively, there is an option of foam seating. This beautiful collection offers a 4+ seater, 4 seater, 3 seater, 2 seater, sofa, a snuggler, snuggler with chaise, an armchair and a footstool to match. Available in a variety of great fabrics and colours and an option of three wood colour finishes on the legs - walnut, dark wood or weathered oak.

## **Features:**

- 5 year structural guarantee
- Fully sprung fibre filled seating
- Choose from a choice of three wood colour finishes on the legs walnut, dark wood or weathered oak
- Stylish contemporary sofa collection
- Available in a choice of colours and fabric options
- Please note that images are for illustrative purposes only
- Measurements are approximate and for guidance only