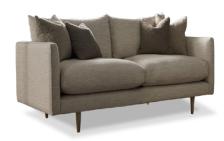

## The Elise Sofa Collection

The Elise sofa collection will bring style and comfort to your home in a simply elegant manner. This contemporary sofa range is crafted by hand woven elastic webbing, high quality fibre filled seating and slim foam filled arms will ensure your cosy nights in while occupying minimal space in your living room. Its superior comfort can be credited to its fully sprung fibre filled seating. Alternatively, there is an option of foam seating. This beautiful collection offers a 4+ seater, 4 seater, 3 seater, 2 seater, sofa, a snuggler, snuggler with chaise, an armchair and a footstool to match. Available in a variety of great fabrics and colours and an option of three wood colour finishes on the legs - walnut, dark wood or weathered oak.

4+ Seater Sofa W: 270cm D: 98cm H: 90cm

4 Seater Sofa W: 228cm D: 98cm H: 90cm

3 Seater Sofa W: 187cm D: 98cm H: 90cm

2 Seater Sofa W: 159cm D: 98cm H: 90cm

Snuggler W: 130cm D: 98cm H: 90cm

Snuggler With Chaise W: 130cm D: 145cm H: 90cm