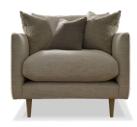

## The Elise Sofa Collection

The Elise sofa collection will bring style and comfort to your home in a simply elegant manner. This contemporary sofa range is crafted by hand woven elastic webbing, high quality fibre filled seating and slim foam filled arms will ensure your cosy nights in while occupying minimal space in your living room. Its superior comfort can be credited to its fully sprung fibre filled seating. Alternatively, there is an option of foam seating. This beautiful collection offers a 4+ seater, 4 seater, 3 seater, 2 seater, sofa, a snuggler, snuggler with chaise, an armchair and a footstool to match. Available in a variety of great fabrics and colours and an option of three wood colour finishes on the legs - walnut, dark wood or weathered oak.

Armchair W: 93cm D: 92cm H: 90cm

Footstool W: 98cm D: 61cm H: 45cm