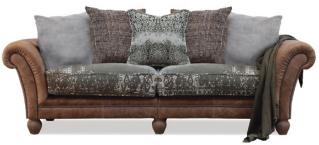

## The Montana Sofa Collection

The Tetrad Montana range of sofas and footstools combine luxurious style with sumptuous comfort. Made with soft leathers, velvety chenilles and robust fabrics, this gorgeous sofa collection will sit beautifully into a contemporary or traditional living room setting. This range has been designed in a mix and match style with Tetrad's know-how combining the right colours and textures together seamlessly. Choose from a 4 seater and 3 seater sofa, snuggler, wing chair and 2 footstools.

4 SEATER SOFA W: 263CM D: 104CM H: 83CM SH: 46CM

3 SEATER SOFA W: 233CM D: 104CM H: 83CM SH: 46CM

SNUGGLER W: 164CM D: 100CM H: 83CM SH: 46CM

WING CHAIR W: 88CM D: 94CM H: 106CM SH: 48CM

RECTANGULAR FOOTSTOOL W: 122CM D: 68CM H: 39CM

## Features

- $\sim~$  Stunning leather and fabric sofa collection from Tetrad
- ~ Hardwood and engineered MDF frame
- ~ Serpentine sprung seats with feather filled comfort wrap seat cushions
- ~ Foam covered superloop sprung backs
- $\sim\,$  Tapered hardwood feet in a choice of driftwood, natural, dark mahogany, washed grey or English chestnut
- ~ Choice of main covers in Bagru/Chenille mix & Atacama Leather
- ~ Choice of colourways:
- ➤ Atacama Nutmeg Leather With Bagru Khaki & Chenille Sage Fabric
- ➤ Atacama Cigar Leather With Bagru Khaki & Chenille Sage Fabric
- ➤ Atacama Pewter Leather With Bagru Charcoal & Chenille Seal Fabric
- ~ Hand studding detail on arms and seat front (Chocolate finish only)
- ~ Matching scatter packs are supplied with each sofa scatter no: 669 (grey version), scatter no: 654 (khaki version)
- ~ Please note images are for illustration purposes only
- ~ Measurements are approximate and for guidance only