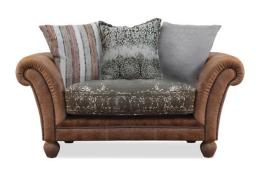

## The Montana Sofa Collection

The Tetrad Montana range of sofas and footstools combine luxurious style with sumptuous comfort. Made with soft leathers, velvety chenilles and robust fabrics, this gorgeous sofa collection will sit beautifully into a contemporary or traditional living room setting. This range has been designed in a mix and match style with Tetrad's know-how combining the right colours and textures together seamlessly. Choose from a 4 seater and 3 seater sofa, snuggler, wing chair and 2 footstools.

4 SEATER SOFA W: 263CM D: 104CM H: 83CM SH: 46CM

3 SEATER SOFA W: 233CM D: 104CM H: 83CM SH: 46CM

SNUGGLER W: 164CM D: 100CM H: 83CM SH: 46CM

WING CHAIR W: 88CM D: 94CM H: 106CM SH: 48CM

RECTANGULAR FOOTSTOOL W: 122CM D: 68CM H: 39CM

## Features

- $\sim~$  Stunning leather and fabric sofa collection from Tetrad
- ~ Hardwood and engineered MDF frame
- ~ Serpentine sprung seats with feather filled comfort wrap seat cushions
- ~ Foam covered superloop sprung backs
- $\sim\,$  Tapered hardwood feet in a choice of driftwood, natural, dark mahogany, washed grey or English chestnut
- ~ Choice of main covers in Bagru/Chenille mix & Atacama Leather
- ~ Choice of colourways:
- ➤ Atacama Nutmeg Leather With Bagru Khaki & Chenille Sage Fabric
- ➤ Atacama Cigar Leather With Bagru Khaki & Chenille Sage Fabric
- ➤ Atacama Pewter Leather With Bagru Charcoal & Chenille Seal Fabric
- ~ Hand studding detail on arms and seat front (Chocolate finish only)
- ~ Matching scatter packs are supplied with each sofa scatter no: 669 (grey version), scatter no: 654 (khaki version)
- ~ Please note images are for illustration purposes only
- ~ Measurements are approximate and for guidance only