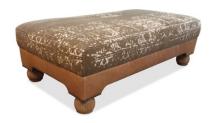

4 SEATER SOFA W: 263CM D: 104CM H: 83CM SH: 46CM

3 SEATER SOFA W: 233CM D: 104CM H: 83CM SH: 46CM

SNUGGLER W: 164CM D: 100CM H: 83CM SH: 46CM

WING CHAIR W: 88CM D: 94CM H: 106CM SH: 48CM

RECTANGULAR FOOTSTOOL W: 122CM D: 68CM H: 39CM

## Features

- $\sim~$  Stunning leather and fabric sofa collection from Tetrad
- ~ Hardwood and engineered MDF frame
- ~ Serpentine sprung seats with feather filled comfort wrap seat cushions
- ~ Foam covered superloop sprung backs
- $\sim\,$  Tapered hardwood feet in a choice of driftwood, natural, dark mahogany, washed grey or English chestnut
- ~ Choice of main covers in Bagru/Chenille mix & Atacama Leather
- ~ Choice of colourways:
- ➤ Atacama Nutmeg Leather With Bagru Khaki & Chenille Sage Fabric
- ➤ Atacama Cigar Leather With Bagru Khaki & Chenille Sage Fabric
- ➤ Atacama Pewter Leather With Bagru Charcoal & Chenille Seal Fabric
- ~ Hand studding detail on arms and seat front (Chocolate finish only)
- ~ Matching scatter packs are supplied with each sofa scatter no: 669 (grey version), scatter no: 654 (khaki version)
- ~ Please note images are for illustration purposes only
- ~ Measurements are approximate and for guidance only