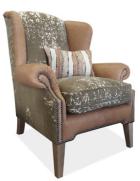

## The Montana Sofa Collection

The Tetrad Montana range of sofas and footstools combine luxurious style with sumptuous comfort. Made with soft leathers, velvety chenilles and robust fabrics, this gorgeous sofa collection will sit beautifully into a contemporary or traditional living room setting. This range has been designed in a mix and match style with Tetrad's know-how combining the right colours and textures together seamlessly. Choose from a 4 seater and 3 seater sofa, snuggler, wing chair and 2 footstools.

4 SEATER SOFA W: 263CM D: 104CM H: 83CM SH: 46CM

3 SEATER SOFA W: 233CM D: 104CM H: 83CM SH: 46CM

SNUGGLER W: 164CM D: 100CM H: 83CM SH: 46CM

WING CHAIR W: 88CM D: 94CM H: 106CM SH: 48CM

RECTANGULAR FOOTSTOOL W: 122CM D: 68CM H: 39CM

## Features

- $\sim~$  Stunning leather and fabric sofa collection from Tetrad
- ~ Hardwood and engineered MDF frame
- ~ Serpentine sprung seats with feather filled comfort wrap seat cushions
- ~ Foam covered superloop sprung backs
- $\sim\,$  Tapered hardwood feet in a choice of driftwood, natural, dark mahogany, washed grey or English chestnut
- ~ Choice of main covers in Bagru/Chenille mix & Atacama Leather
- ~ Choice of colourways:
- ➤ Atacama Nutmeg Leather With Bagru Khaki & Chenille Sage Fabric
- ➤ Atacama Cigar Leather With Bagru Khaki & Chenille Sage Fabric
- ➤ Atacama Pewter Leather With Bagru Charcoal & Chenille Seal Fabric
- ~ Hand studding detail on arms and seat front (Chocolate finish only)
- ~ Matching scatter packs are supplied with each sofa scatter no: 669 (grey version), scatter no: 654 (khaki version)
- ~ Please note images are for illustration purposes only
- ~ Measurements are approximate and for guidance only