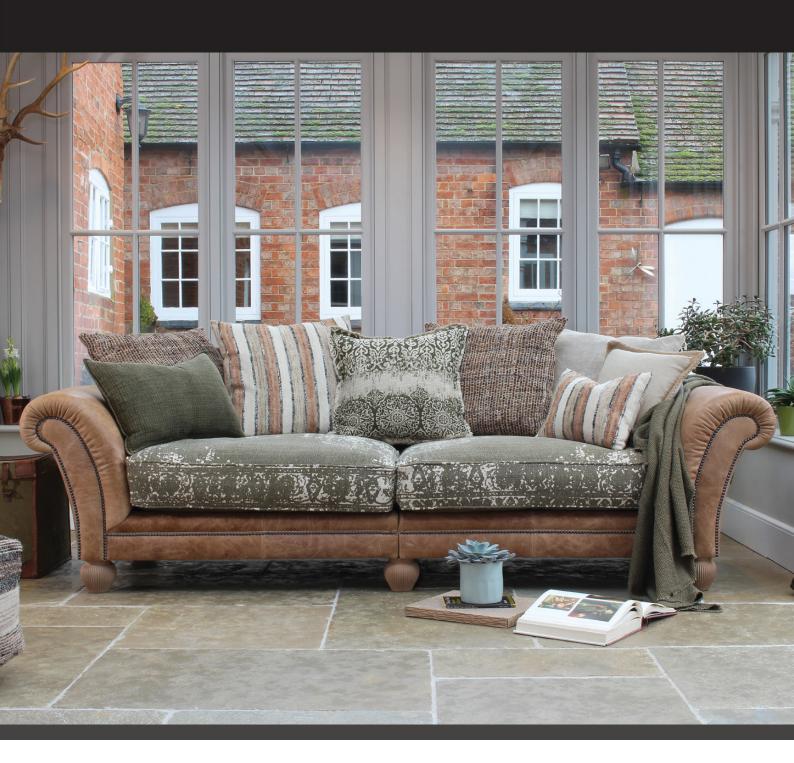

## The Montana Sofa Collection

The Tetrad Montana range of sofas and footstools combine luxurious style with sumptuous comfort. Made with soft leathers, velvety chenilles and robust fabrics, this gorgeous sofa collection will sit beautifully into a contemporary or traditional living room setting. This range has been designed in a mix and match style with Tetrad's know-how combining the right colours and textures together seamlessly. Choose from a 4 seater and 3 seater sofa, snuggler, wing chair and 2 footstools.

## Features

- $\sim~$  Stunning leather and fabric sofa collection from Tetrad
- ~ Hardwood and engineered MDF frame
- ~ Serpentine sprung seats with feather filled comfort wrap seat cushions
- ~ Foam covered superloop sprung backs
- $\sim\,$  Tapered hardwood feet in a choice of driftwood, natural, dark mahogany, washed grey or English chestnut
- ~ Choice of main covers in Bagru/Chenille mix & Atacama Leather
- ~ Choice of colourways:
- ➤ Atacama Nutmeg Leather With Bagru Khaki & Chenille Sage Fabric
- ➤ Atacama Cigar Leather With Bagru Khaki & Chenille Sage Fabric
- ➤ Atacama Pewter Leather With Bagru Charcoal & Chenille Seal Fabric
- ~ Hand studding detail on arms and seat front (Chocolate finish only)
- ~ Matching scatter packs are supplied with each sofa scatter no: 669 (grey version), scatter no: 654 (khaki version)
- ~ Please note images are for illustration purposes only
- ~ Measurements are approximate and for guidance only