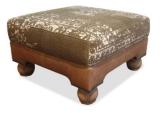

SQUARE FOOTSTOOL W: 68CM D: 68CM H: 39CM

## Features

- $\sim~$  Stunning leather and fabric sofa collection from Tetrad
- ~ Hardwood and engineered MDF frame
- ~ Serpentine sprung seats with feather filled comfort wrap seat cushions
- ~ Foam covered superloop sprung backs
- $\sim\,$  Tapered hardwood feet in a choice of driftwood, natural, dark mahogany, washed grey or English chestnut
- ~ Choice of main covers in Bagru/Chenille mix & Atacama Leather
- ~ Choice of colourways:
- ➤ Atacama Nutmeg Leather With Bagru Khaki & Chenille Sage Fabric
- ➤ Atacama Cigar Leather With Bagru Khaki & Chenille Sage Fabric
- ➤ Atacama Pewter Leather With Bagru Charcoal & Chenille Seal Fabric
- ~ Hand studding detail on arms and seat front (Chocolate finish only)
- ~ Matching scatter packs are supplied with each sofa scatter no: 669 (grey version), scatter no: 654 (khaki version)
- ~ Please note images are for illustration purposes only
- ~ Measurements are approximate and for guidance only