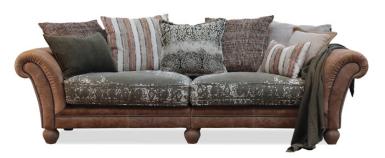

## The Montana Sofa Collection

The Tetrad Montana range of sofas and footstools combine luxurious style with sumptuous comfort. Made with soft leathers, velvety chenilles and robust fabrics, this gorgeous sofa collection will sit beautifully into a contemporary or traditional living room setting. This range has been designed in a mix and match style with Tetrad's know-how combining the right colours and textures together seamlessly. Choose from a 4 seater and 3 seater sofa, snuggler, wing chair and 2 footstools.

4 SEATER SOFA W: 263CM D: 104CM H: 83CM SH: 46CM

3 SEATER SOFA W: 233CM D: 104CM H: 83CM SH: 46CM

SNUGGLER W: 164CM D: 100CM H: 83CM SH: 46CM

WING CHAIR W: 88CM D: 94CM H: 106CM SH: 48CM

RECTANGULAR FOOTSTOOL W: 122CM D: 68CM H: 39CM

## Features

- $\sim~$  Stunning leather and fabric sofa collection from Tetrad
- ~ Hardwood and engineered MDF frame
- ~ Serpentine sprung seats with feather filled comfort wrap seat cushions
- ~ Foam covered superloop sprung backs
- $\sim\,$  Tapered hardwood feet in a choice of driftwood, natural, dark mahogany, washed grey or English chestnut
- ~ Choice of main covers in Bagru/Chenille mix & Atacama Leather
- ~ Choice of colourways:
- ➤ Atacama Nutmeg Leather With Bagru Khaki & Chenille Sage Fabric
- ➤ Atacama Cigar Leather With Bagru Khaki & Chenille Sage Fabric
- ➤ Atacama Pewter Leather With Bagru Charcoal & Chenille Seal Fabric
- ~ Hand studding detail on arms and seat front (Chocolate finish only)
- ~ Matching scatter packs are supplied with each sofa scatter no: 669 (grey version), scatter no: 654 (khaki version)
- ~ Please note images are for illustration purposes only
- ~ Measurements are approximate and for guidance only