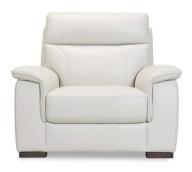

## BARDOLINO SOFA COLLECTION

The Bardolino leather sofa collection combines style and functionality beautifully. This stunning but compact range offers you the choice of static, manual reclining or electric reclining options on all sofas and armchairs. It has a lovely high back with panel detailing and comfy armrests too. Available as a 3 seater sofa, 2 seater sofa and armchair the Bardolino is a delight.

3 SEATER STATIC/MANUAL RECLINING/ELECTRIC RECLINING SOFA W: 210CM D: 96-151CM H: 99CM SH: 48CM

2 SEATER STATIC/MANUAL RECLINING/ELECTRIC RECLINING SOFA W: 169CM D: 96-151CM H: 99CM SH: 48CM

STATIC/MANUAL RECLINING/ELECTRIC RECLINING ARMCHAIR
W: 106CM D: 96-151CM H: 99CM SH: 48CM