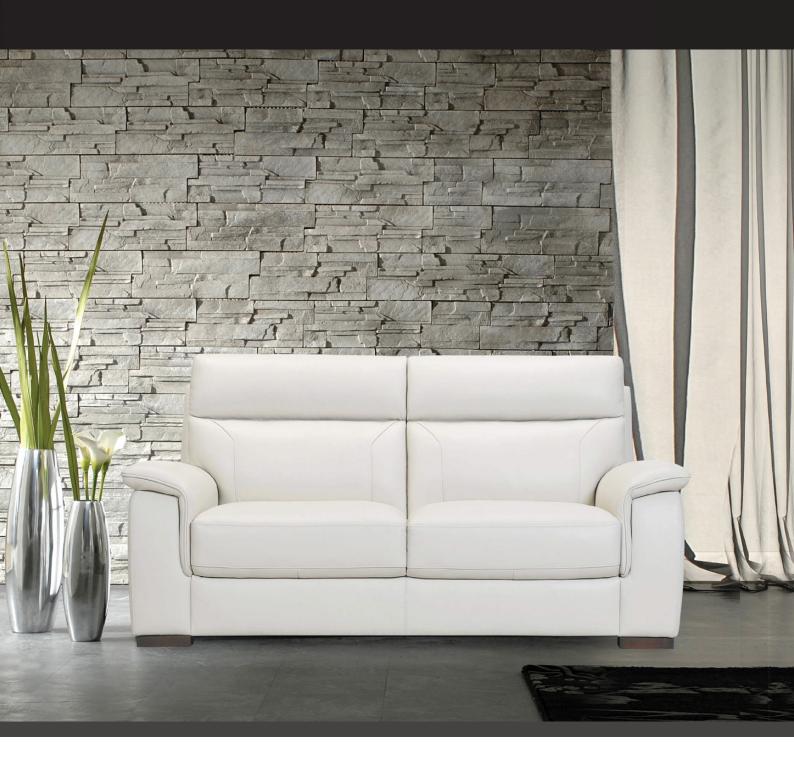

## BARDOLINO SOFA COLLECTION

The Bardolino leather sofa collection combines style and functionality beautifully. This stunning but compact range offers you the choice of static, manual reclining or electric reclining options on all sofas and armchairs. It has a lovely high back with panel detailing and comfy armrests too. Available as a 3 seater sofa, 2 seater sofa and armchair the Bardolino is a delight.

3 SEATER STATIC/MANUAL RECLINING/ELECTRIC RECLINING SOFA W: 210CM D: 96-151CM H: 99CM SH: 48CM

2 SEATER STATIC/MANUAL RECLINING/ELECTRIC RECLINING SOFA W: 169CM D: 96-151CM H: 99CM SH: 48CM

STATIC/MANUAL RECLINING/ELECTRIC RECLINING ARMCHAIR
W: 106CM D: 96-151CM H: 99CM SH: 48CM

## Features

- $\sim\,$  Stylish sofa collection available in a choice of leather grades and colours
- $\sim\,$  Sofas and chairs available in static, manual reclining and electric reclining options
- $\sim \,$  Seat cushions are made of high resilient foam
- ~ Back cushions are made of Dacron fibre
- $\sim \ Dark \ timber \ feet \ as \ standard$
- $\sim\,$  Please note that images are for illustrative purposes only
- ~ Measurements are approximate and for guidance only