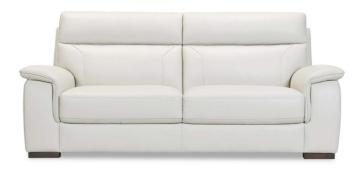

## BARDOLINO SOFA COLLECTION

The Bardolino leather sofa collection combines style and functionality beautifully. This stunning but compact range offers you the choice of static, manual reclining or electric reclining options on all sofas and armchairs. It has a lovely high back with panel detailing and comfy armrests too. Available as a 3 seater sofa, 2 seater sofa and armchair the Bardolino is a delight.

3 SEATER STATIC/MANUAL RECLINING/ELECTRIC RECLINING SOFA W: 210CM D: 96-151CM H: 99CM SH: 48CM

2 SEATER STATIC/MANUAL RECLINING/ELECTRIC RECLINING SOFA W: 169CM D: 96-151CM H: 99CM SH: 48CM

STATIC/MANUAL RECLINING/ELECTRIC RECLINING ARMCHAIR
W: 106CM D: 96-151CM H: 99CM SH: 48CM