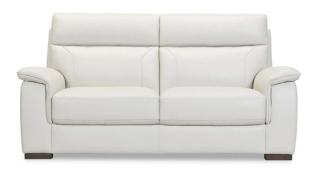

## BARDOLINO SOFA COLLECTION

The Bardolino leather sofa collection combines style and functionality beautifully. This stunning but compact range offers you the choice of static, manual reclining or electric reclining options on all sofas and armchairs. It has a lovely high back with panel detailing and comfy armrests too. Available as a 3 seater sofa, 2 seater sofa and armchair the Bardolino is a delight.

3 SEATER STATIC/MANUAL RECLINING/ELECTRIC RECLINING SOFA W: 210CM D: 96-151CM H: 99CM SH: 48CM

2 SEATER STATIC/MANUAL RECLINING/ELECTRIC RECLINING SOFA W: 169CM D: 96-151CM H: 99CM SH: 48CM

STATIC/MANUAL RECLINING/ELECTRIC RECLINING ARMCHAIR
W: 106CM D: 96-151CM H: 99CM SH: 48CM