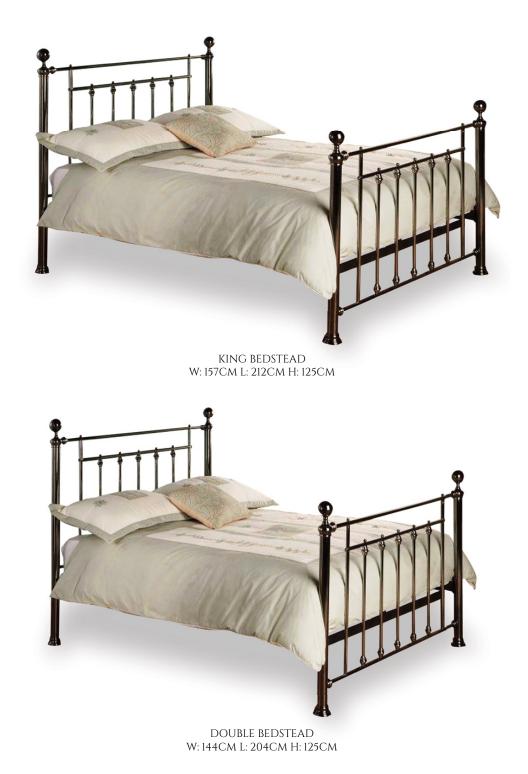

## The Libra Collection

Introduce a touch of elegance into your bedroom with the stunning Libra bedstead range. Featuring a sprung slatted base for extra comfort and beautiful black chrome finish, the Libra bedstead is practical and stylish. Choose between two elegant finials (both are included with the bed) to add your own personal touch. The wonderful Libra is available in double and king sizes.

Features:

- ~ Stylish bedstead
- ~ Black chrome finish
- ~ Sprung slatted base
- ~ Includes both crystal finial & black chrome finial
- $\sim$  Mattress not included but wide choice available to suit at an extra cost  $\sim$  Please note that images are for illustration purposes only
- Measurements are approximate and for guidance only

Unit 12 Kilkenny Retail Park, Smithlands, Kilkenny, R95 Y26C. Tel: 056 7722034 Email: info@meubles.ie Unit 23 Briarhill Business Park, Ballybrit, Galway, H91 KN9X. Tel: 091 709550 Email: galway@meubles.ie W: = WIDTH L: = LENGTH H: = HEIGHT