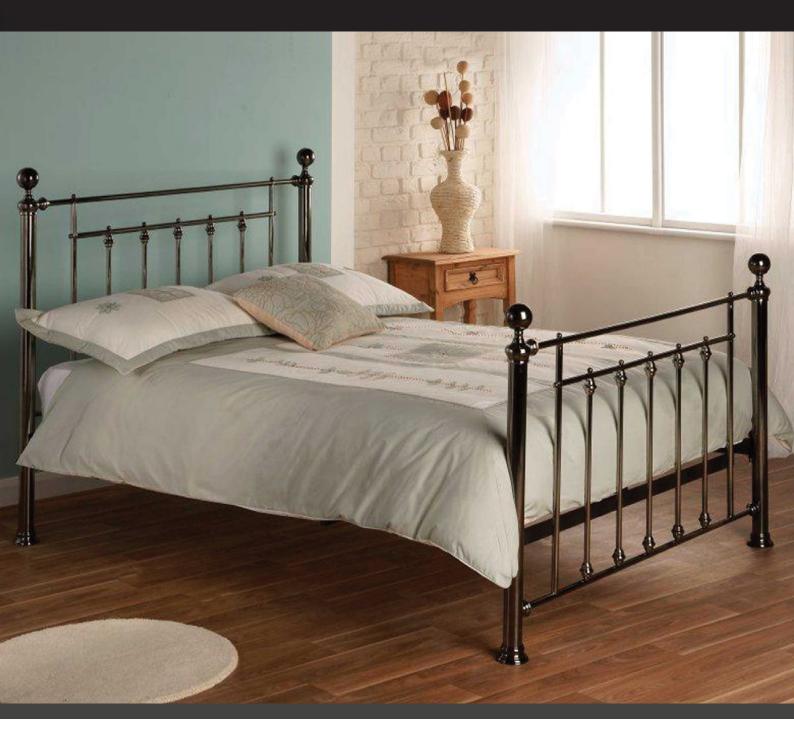

## The Libra Collection

Introduce a touch of elegance into your bedroom with the stunning Libra bedstead range. Featuring a sprung slatted base for extra comfort and beautiful black chrome finish, the Libra bedstead is practical and stylish. Choose between two elegant finials (both are included with the bed) to add your own personal touch. The wonderful Libra is available in double and king sizes.

Features:

- ~ Stylish bedstead
- ~ Black chrome finish
- ~ Sprung slatted base
- ~ Includes both crystal finial & black chrome finial
- $\sim$  Mattress not included but wide choice available to suit at an extra cost  $\sim$  Please note that images are for illustration purposes only
- Measurements are approximate and for guidance only