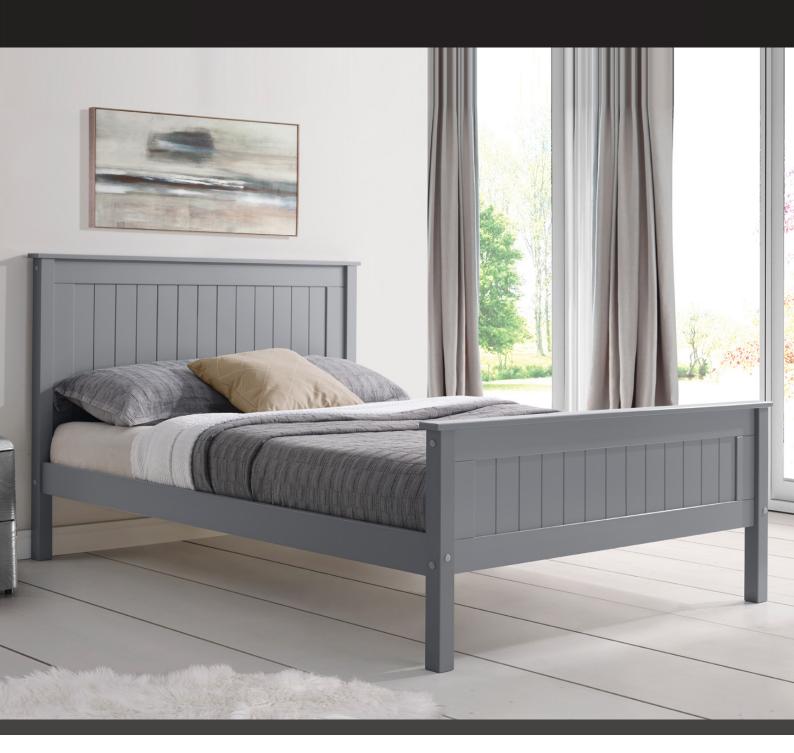

## THE TAURUS GREY COLLECTION

The Taurus grey bedstead range is a beautiful collection of sturdy wooden bedsteads. Featuring a simple yet elegant frame, each bedstead will brighten up any room. Choose between a high foot end and a low foot end. The stunning Taurus is also available in white.

## Features:

- ~ Stunning grey bedstead range
- ~ Choice of high foot end or low foot end
- ~ Made from wood
- ~ Sturdy square legs
- ~ Also available in white
- ~ Mattress not included but wide choice available to suit at an extra cost
- ~ Please note that images are for illustration purposes only
- ~ Measurements are approximate and for guidance only