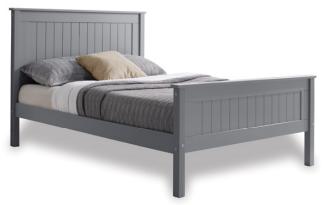

This fabulous bedstead is available in single, double and king sizes.

KING BEDSTEAD WITH HIGH FOOT END W: 164CM L: 212CM H: 110CM

DOUBLE BEDSTEAD WITH HIGH FOOT END W: 149CM L: 202CM H: 110CM

SINGLE BEDSTEAD WITH HIGH FOOT END W: 103CM L: 202CM H: 110CM

KING BEDSTEAD WITH LOW FOOT END W: 164CM L: 212CM H: 110CM

Double Bedstead with low foot end W: 149Cm L: 202Cm H: 110Cm

SINGLE BEDSTEAD WITH LOW FOOT END W: 103CM L: 202CM H: 110CM

W: = WIDTH L: = LENGTH H: = HEIGHT