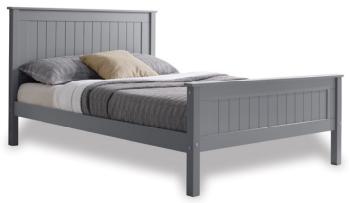

This fabulous bedstead is available in single, double and king sizes.

KING BEDSTEAD WITH HIGH FOOT END W: 164CM L: 212CM H: 110CM

DOUBLE BEDSTEAD WITH HIGH FOOT END W: 149CM L: 202CM H: 110CM

SINGLE BEDSTEAD WITH HIGH FOOT END W: 103CM L: 202CM H: 110CM

KING BEDSTEAD WITH LOW FOOT END W: 164CM L: 212CM H: 110CM

Double Bedstead with low foot end W: 149Cm L: 202Cm H: 110Cm

SINGLE BEDSTEAD WITH LOW FOOT END W: 103CM L: 202CM H: 110CM

W: = WIDTH L: = LENGTH H: = HEIGHT