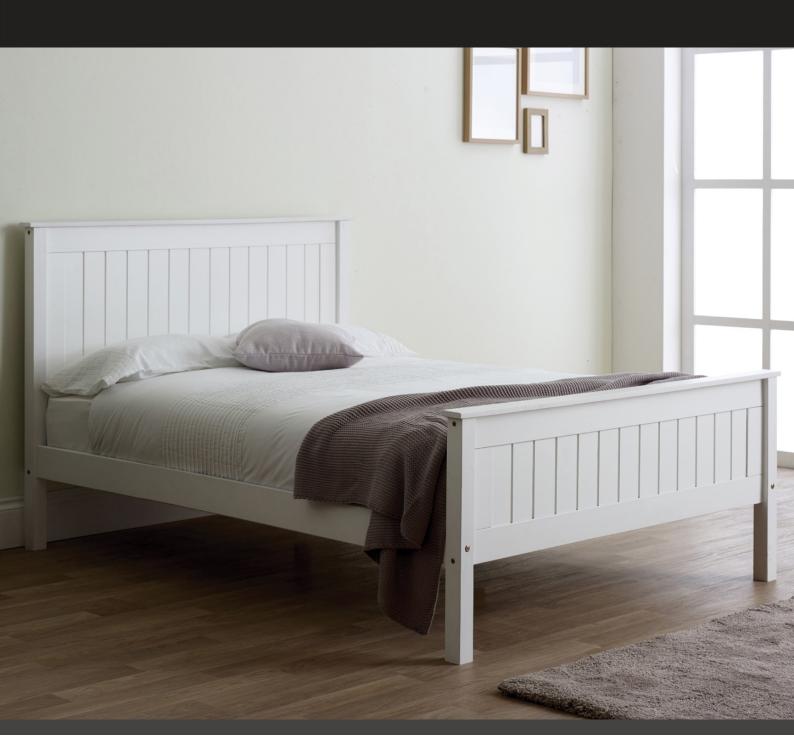

## THE TAURUS WHITE COLLECTION

The Taurus white bedstead range is a beautiful collection of sturdy wooden bedsteads. Featuring a simple yet elegant frame, each bedstead will brighten up any room. Choose between a high foot end and a low foot end. The stunning Taurus is also available in grey.

This fabulous bedstead is available in single, double and king sizes.

KING BEDSTEAD WITH HIGH FOOT END W: 164CM L: 212CM H: 110CM

DOUBLE BEDSTEAD WITH HIGH FOOT END W: 149CM L: 202CM H: 110CM

SINGLE BEDSTEAD WITH HIGH FOOT END W: 103CM L: 202CM H: 110CM

## Features:

- ~ Stunning white bedstead range
- ~ Choice of high foot end or low foot end
- ~ Made from wood
- ~ Sturdy square legs
- ~ Also available in grey
- $\sim\,$  Mattress not included but wide choice available to suit at an extra cost
- ~ Please note that images are for illustration purposes only
- ~ Measurements are approximate and for guidance only