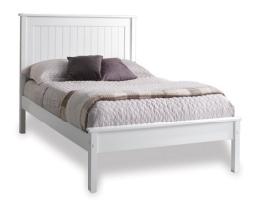

This fabulous bedstead is available in single, double and king sizes.

KING BEDSTEAD WITH HIGH FOOT END W: 164CM L: 212CM H: 110CM

DOUBLE BEDSTEAD WITH HIGH FOOT END W: 149CM L: 202CM H: 110CM

SINGLE BEDSTEAD WITH HIGH FOOT END W: 103CM L: 202CM H: 110CM