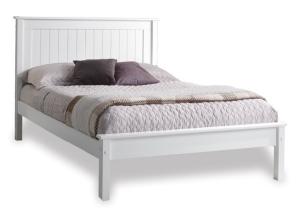

## THE TAURUS WHITE COLLECTION

The Taurus white bedstead range is a beautiful collection of sturdy wooden bedsteads. Featuring a simple yet elegant frame, each bedstead will brighten up any room. Choose between a high foot end and a low foot end. The stunning Taurus is also available in grey.

KING BEDSTEAD WITH LOW FOOT END W: 164CM L: 212CM H: 110CM

DOUBLE BEDSTEAD WITH LOW FOOT END W: 149CM L: 202CM H: 110CM

SINGLE BEDSTEAD WITH LOW FOOT END W: 103CM L: 202CM H: 110CM