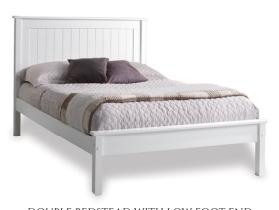

KING BEDSTEAD WITH LOW FOOT END W: 164CM L: 212CM H: 110CM

DOUBLE BEDSTEAD WITH LOW FOOT END W: 149CM L: 202CM H: 110CM

SINGLE BEDSTEAD WITH LOW FOOT END W: 103CM L: 202CM H: 110CM