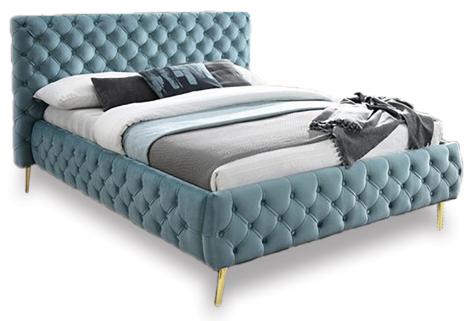

## THE TIFFANY LIGHT BLUE COLLECTION

With a beautiful buttoned headboard, the Tiffany bedstead collection in light blue with slim gold metal legs oozes charm and sophistication. The perfect centrepiece for your bedroom, the Tiffany bedstead is upholstered in fabulous velvet fabric. This fabulous bedstead is available in double and king sizes. The Tiffany is also available in dark blue.

## Features

- $\sim \;$  Fabulous light blue bedstead range
- ~ Buttoned headboard
- ~ Slim gold metal legs
- Also available in dark blue
- $\sim\,$  Mattress not included but wide choice available to suit at an extra cost
- ~ Please note that images are for illustration purposes only
- ~ Measurements are approximate and for guidance only