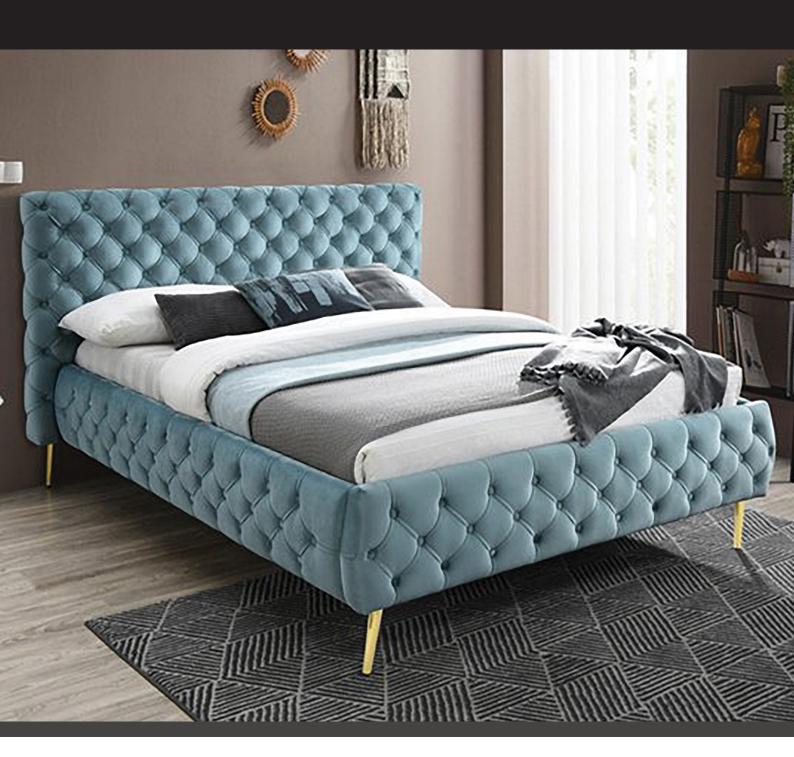

## THE TIFFANY LIGHT BLUE COLLECTION

With a beautiful buttoned headboard, the Tiffany bedstead collection in light blue with slim gold metal legs oozes charm and sophistication. The perfect centrepiece for your bedroom, the Tiffany bedstead is upholstered in fabulous velvet fabric. This fabulous bedstead is available in double and king sizes. The Tiffany is also available in dark blue.

## Features

- $\sim \;$  Fabulous light blue bedstead range
- ~ Buttoned headboard
- ~ Slim gold metal legs
- Also available in dark blue
- $\sim\,$  Mattress not included but wide choice available to suit at an extra cost
- ~ Please note that images are for illustration purposes only
- ~ Measurements are approximate and for guidance only