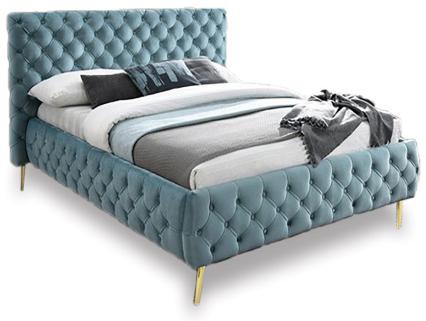

## THE TIFFANY LIGHT BLUE COLLECTION

With a beautiful buttoned headboard, the Tiffany bedstead collection in light blue with slim gold metal legs oozes charm and sophistication. The perfect centrepiece for your bedroom, the Tiffany bedstead is upholstered in fabulous velvet fabric. This fabulous bedstead is available in double and king sizes. The Tiffany is also available in dark blue.

## Features

- $\sim \;$  Fabulous light blue bedstead range
- ~ Buttoned headboard
- ~ Slim gold metal legs
- Also available in dark blue
- $\sim\,$  Mattress not included but wide choice available to suit at an extra cost
- ~ Please note that images are for illustration purposes only
- ~ Measurements are approximate and for guidance only