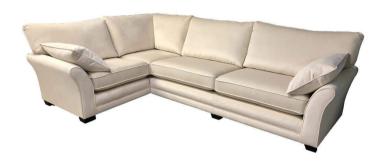

## THE OSPREY SOFA COLLECTION

Handcrafted in Ireland, the beautiful Osprey fabric sofa collection boasts a timeless design with unrivalled comfort. Complete with generously large backrests and gentle curved arms, the Osprey sofa range features sprung seating with reflex foam that offers superb comfort. Available in a 4 seater sofa, 3 seater sofa, 2 seater sofa, snuggler and armchair as well as a 4+ seater corner sofa, the Osprey sofa collection is available in a wonderful range of Aqua Clean fabric grades and colour options. What's more you also have a choice of 3 different wood finish feet options to complete the look. The Osprey sofa collection can also be made to order in any measurement required.

4+ SEATER CORNER SOFA W: 275CM D: 214CM H: 100CM

4 SEATER SOFA W: 244CM D: 100CM H: 100CM

3 SEATER SOFA W: 213CM D: 100CM H: 100CM

2 SEATER SOFA W: 183CM D: 100CM H: 100CM

SNUGGLER W: 140CM D: 100CM H: 100CM