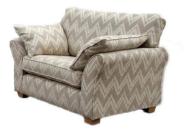

## THE OSPREY SOFA COLLECTION

Handcrafted in Ireland, the beautiful Osprey fabric sofa collection boasts a timeless design with unrivalled comfort. Complete with generously large backrests and gentle curved arms, the Osprey sofa range features sprung seating with reflex foam that offers superb comfort. Available in a 4 seater sofa, 3 seater sofa, 2 seater sofa, snuggler and armchair as well as a 4+ seater corner sofa, the Osprey sofa collection is available in a wonderful range of Aqua Clean fabric grades and colour options. What's more you also have a choice of 3 different wood finish feet options to complete the look. The Osprey sofa collection can also be made to order in any measurement required.

4+ SEATER CORNER SOFA W: 275CM D: 214CM H: 100CM

4 SEATER SOFA W: 244CM D: 100CM H: 100CM

3 SEATER SOFA W: 213CM D: 100CM H: 100CM

2 SEATER SOFA W: 183CM D: 100CM H: 100CM

SNUGGLER W: 140CM D: 100CM H: 100CM

## Features:

- ~ Traditional fabric sofa collection
- $\sim~10$  Year structural frame guarantee
- ~ Beech timber frame
- ~ Sprung seating with reflex foam filling wrapped in a Dacron layer
- ~ High quality fibre filled backrests
- ~ Available in a wonderful range of Aqua Clean fabric grades and colour options
- ~ Choice of 3 feet colour options: mahogany, oak & dark grey
- ~ Scatter cushions are extra and sold separately
- ~ Can be made to order in any measurement required. Please contact the store for more information.
- $\,\sim\,$  Measurements are approximate and for guidance only
- ~ Please note that images are for illustrative purposes only