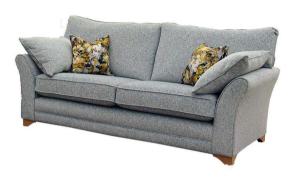

## THE OSPREY SOFA COLLECTION

Handcrafted in Ireland, the beautiful Osprey fabric sofa collection boasts a timeless design with unrivalled comfort. Complete with generously large backrests and gentle curved arms, the Osprey sofa range features sprung seating with reflex foam that offers superb comfort. Available in a 4 seater sofa, 3 seater sofa, 2 seater sofa, snuggler and armchair as well as a 4+ seater corner sofa, the Osprey sofa collection is available in a wonderful range of Aqua Clean fabric grades and colour options. What's more you also have a choice of 3 different wood finish feet options to complete the look. The Osprey sofa collection can also be made to order in any measurement required.

## Features:

- ~ Traditional fabric sofa collection
- $\sim~10$  Year structural frame guarantee
- ~ Beech timber frame
- ~ Sprung seating with reflex foam filling wrapped in a Dacron layer
- ~ High quality fibre filled backrests
- ~ Available in a wonderful range of Aqua Clean fabric grades and colour options
- ~ Choice of 3 feet colour options: mahogany, oak & dark grey
- ~ Scatter cushions are extra and sold separately
- ~ Can be made to order in any measurement required. Please contact the store for more information.
- $\,\sim\,$  Measurements are approximate and for guidance only
- ~ Please note that images are for illustrative purposes only