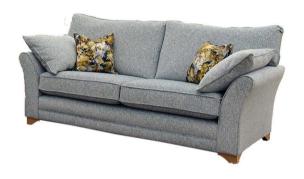

## THE OSPREY SOFA COLLECTION

Handcrafted in Ireland, the beautiful Osprey fabric sofa collection boasts a timeless design with unrivalled comfort. Complete with generously large backrests and gentle curved arms, the Osprey sofa range features sprung seating with reflex foam that offers superb comfort. Available in a 4 seater sofa, 3 seater sofa, 2 seater sofa, snuggler and armchair as well as a 4+ seater corner sofa, the Osprey sofa collection is available in a wonderful range of Aqua Clean fabric grades and colour options. What's more you also have a choice of 3 different wood finish feet options to complete the look. The Osprey sofa collection can also be made to order in any measurement required.

## Features:

- ~ Traditional fabric sofa collection
- $\sim~10$  Year structural frame guarantee
- ~ Beech timber frame
- ~ Sprung seating with reflex foam filling wrapped in a Dacron layer
- ~ High quality fibre filled backrests
- ~ Available in a wonderful range of Aqua Clean fabric grades and colour options
- ~ Choice of 3 feet colour options: mahogany, oak & dark grey
- ~ Scatter cushions are extra and sold separately
- ~ Can be made to order in any measurement required. Please contact the store for more information.
- $\,\sim\,$  Measurements are approximate and for guidance only
- ~ Please note that images are for illustrative purposes only