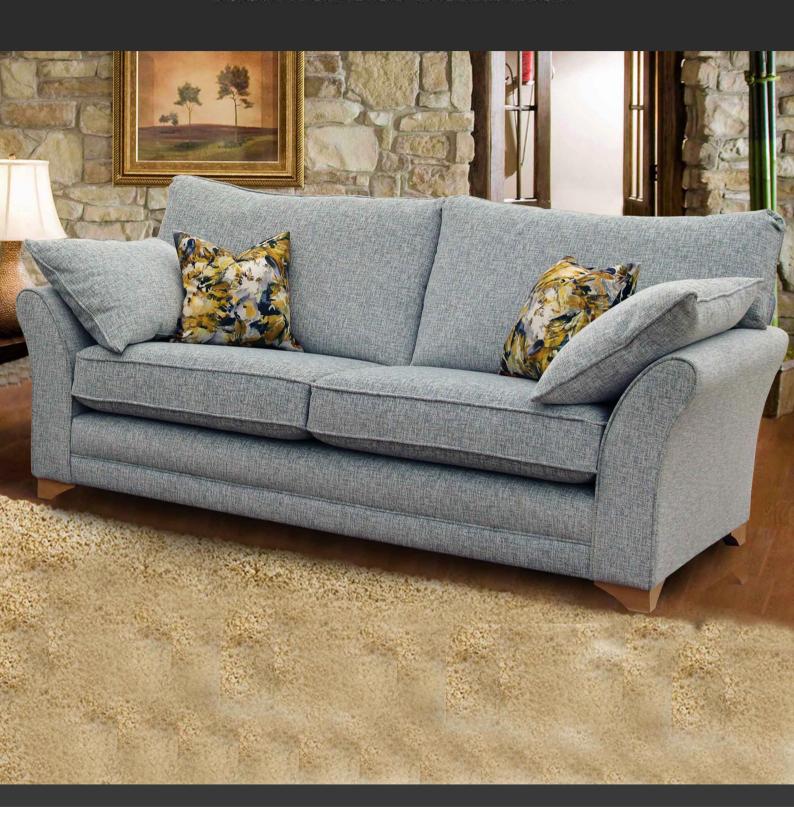

## THE OSPREY SOFA COLLECTION

Handcrafted in Ireland, the beautiful Osprey fabric sofa collection boasts a timeless design with unrivalled comfort. Complete with generously large backrests and gentle curved arms, the Osprey sofa range features sprung seating with reflex foam that offers superb comfort. Available in a 4 seater sofa, 3 seater sofa, 2 seater sofa, snuggler and armchair as well as a 4+ seater corner sofa, the Osprey sofa collection is available in a wonderful range of Aqua Clean fabric grades and colour options. What's more you also have a choice of 3 different wood finish feet options to complete the look. The Osprey sofa collection can also be made to order in any measurement required.

## Features:

- ~ Traditional fabric sofa collection
- $\sim~10$  Year structural frame guarantee
- ~ Beech timber frame
- ~ Sprung seating with reflex foam filling wrapped in a Dacron layer
- ~ High quality fibre filled backrests
- ~ Available in a wonderful range of Aqua Clean fabric grades and colour options
- ~ Choice of 3 feet colour options: mahogany, oak & dark grey
- ~ Scatter cushions are extra and sold separately
- ~ Can be made to order in any measurement required. Please contact the store for more information.
- $\,\sim\,$  Measurements are approximate and for guidance only
- ~ Please note that images are for illustrative purposes only