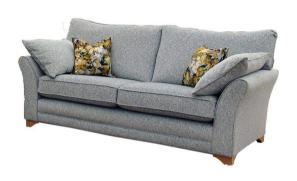

## THE OSPREY SOFA COLLECTION

Handcrafted in Ireland, the beautiful Osprey fabric sofa collection boasts a timeless design with unrivalled comfort. Complete with generously large backrests and gentle curved arms, the Osprey sofa range features sprung seating with reflex foam that offers superb comfort. Available in a 4 seater sofa, 3 seater sofa, 2 seater sofa, snuggler and armchair as well as a 4+ seater corner sofa, the Osprey sofa collection is available in a wonderful range of Aqua Clean fabric grades and colour options. What's more you also have a choice of 3 different wood finish feet options to complete the look. The Osprey sofa collection can also be made to order in any measurement required.

4+ SEATER CORNER SOFA W: 275CM D: 214CM H: 100CM

4 SEATER SOFA W: 244CM D: 100CM H: 100CM

3 SEATER SOFA W: 213CM D: 100CM H: 100CM

2 SEATER SOFA W: 183CM D: 100CM H: 100CM

SNUGGLER W: 140CM D: 100CM H: 100CM

## Features:

- ~ Traditional fabric sofa collection
- $\sim~10$  Year structural frame guarantee
- ~ Beech timber frame
- ~ Sprung seating with reflex foam filling wrapped in a Dacron layer
- ~ High quality fibre filled backrests
- ~ Available in a wonderful range of Aqua Clean fabric grades and colour options
- ~ Choice of 3 feet colour options: mahogany, oak & dark grey
- ~ Scatter cushions are extra and sold separately
- ~ Can be made to order in any measurement required. Please contact the store for more information.
- $\,\sim\,$  Measurements are approximate and for guidance only
- ~ Please note that images are for illustrative purposes only