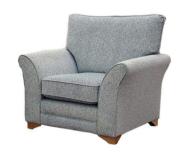

## THE OSPREY SOFA COLLECTION

Handcrafted in Ireland, the beautiful Osprey fabric sofa collection boasts a timeless design with unrivalled comfort. Complete with generously large backrests and gentle curved arms, the Osprey sofa range features sprung seating with reflex foam that offers superb comfort. Available in a 4 seater sofa, 3 seater sofa, 2 seater sofa, snuggler and armchair as well as a 4+ seater corner sofa, the Osprey sofa collection is available in a wonderful range of Aqua Clean fabric grades and colour options. What's more you also have a choice of 3 different wood finish feet options to complete the look. The Osprey sofa collection can also be made to order in any measurement required.

ARMCHAIR W: 105CM D: 100CM H: 100CM

## Features:

- ~ Traditional fabric sofa collection
- $\sim~10$  Year structural frame guarantee
- ~ Beech timber frame
- ~ Sprung seating with reflex foam filling wrapped in a Dacron layer
- ~ High quality fibre filled backrests
- ~ Available in a wonderful range of Aqua Clean fabric grades and colour options
- ~ Choice of 3 feet colour options: mahogany, oak & dark grey
- ~ Scatter cushions are extra and sold separately
- ~ Can be made to order in any measurement required. Please contact the store for more information.
- $\,\sim\,$  Measurements are approximate and for guidance only
- ~ Please note that images are for illustrative purposes only