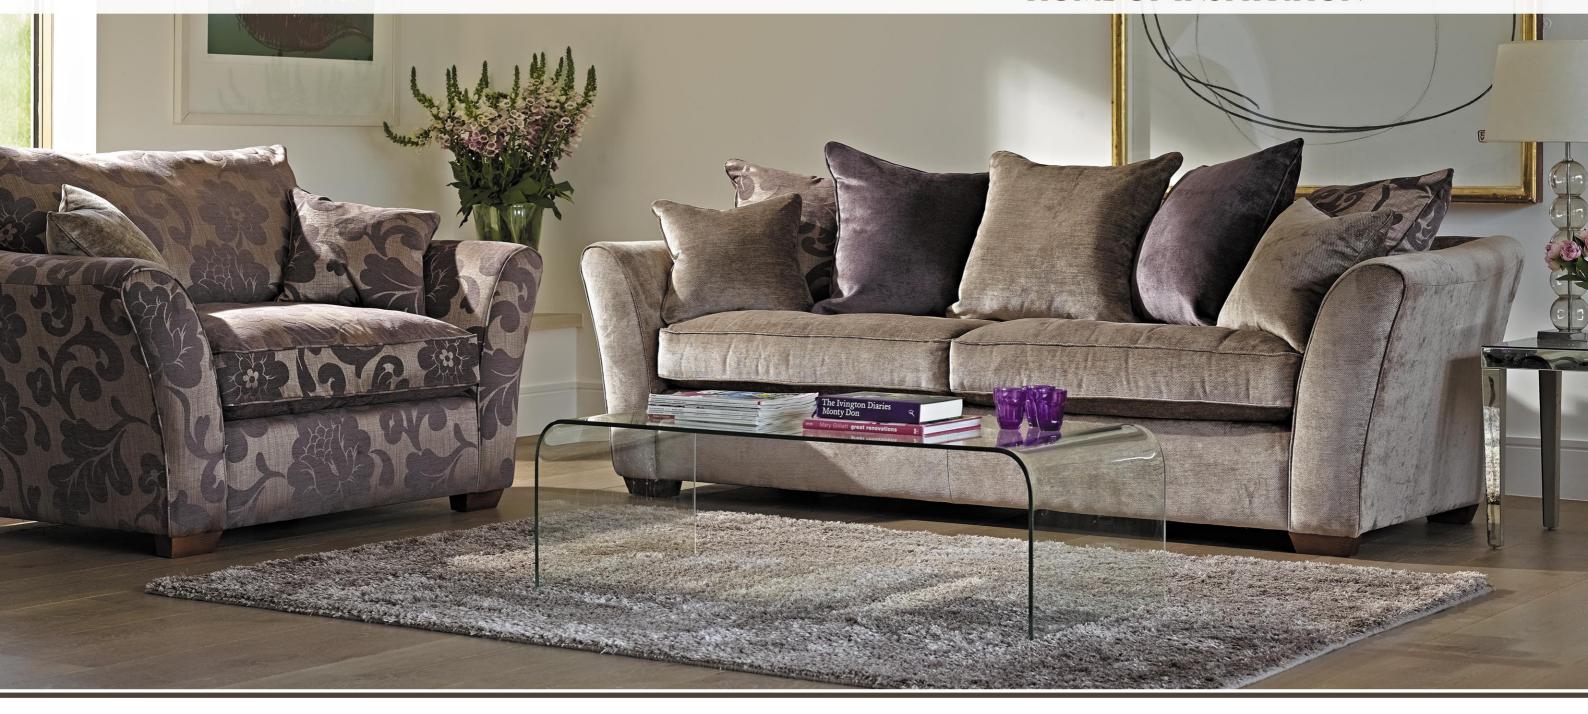

## THE HERON COLLECTION

The Heron range is a modern classic. The rolled arms and generous sizing makes it inviting and instantly appealing. The seat cushions are a high quality fibre in a cambric case which ensures endless comfort. The Heron range offers a great choice of sofa sizes in scatter or standard back, corner units, snuggler chair, armchair and storage footstool, giving you all the options to personalise to your requirements. It's the perfect choice for those who appreciate comfort, quality and fine design.

4+ Seater Standard Back Sofa W: 251cm H: 98cm D: 102cm

4+ SEATER SCATTER BACK SOFA W: 251CM H: 98CM D: 102CM

4 Seater Standard Back Sofa W: 229cm H: 98cm D: 102cm

4 SEATER SCATTER BACK SOFA W: 229CM H: 98CM D: 102CM

Storage Footstool W: 68cm H: 48cm D: 58cm

3 Seater Standard Back Sofa W: 209cm H: 98cm D: 102cm

3 SEATER SCATTER BACK SOFA W: 209CM H: 98CM D: 102CM

2 Seater Standard Back Sofa W: 189cm H: 98cm D: 102cm

2 Seater Scatter Back Sofa W: 189cm H: 98cm D: 102cm

Snuggler W: 157cm H: 98cm D: 102cm

3 Seater Corner Sofa C/W Chaise LHF W: 285cm H: 98cm D: 199cm

3 Seater Corner Sofa C/W Chaise RHF W: 285cm H: 98cm D: 199cm

1 Seater + 3 Seater Corner Sofa LHF W: 272cm H: 98cm D: 198cm

3 Seater + 1 Seater Corner Sofa RHF W: 272cm H: 98cm D: 198cm

Armchair W: 104cm H: 98cm D: 99cm

## Features:

- Seat suspension is high tensile zig zag sprung seat platform
- Back suspension is a high resilient foam over a tensioned woven elastic webbed platform
- Seat cushion fillings are high quality fibre in a cambric case
- Available as scatter back or standard back
- Foot options available in light, medium or wenge finish
- Fabulous selection of colours and fabrics
- Measurements are approximate and for guidance only