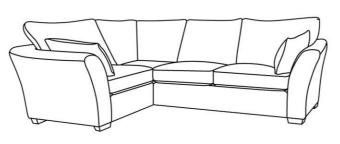

Snuggler W: 157cm H: 98cm D: 102cm

3 Seater Corner Sofa C/W Chaise LHF W: 285cm H: 98cm D: 199cm

3 Seater Corner Sofa C/W Chaise RHF W: 285cm H: 98cm D: 199cm

1 Seater + 3 Seater Corner Sofa LHF W: 272cm H: 98cm D: 198cm

3 Seater + 1 Seater Corner Sofa RHF W: 272cm H: 98cm D: 198cm

Armchair W: 104cm H: 98cm D: 99cm