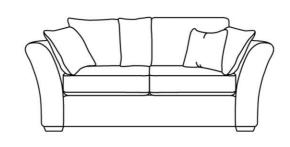

Storage Footstool W: 68cm H: 48cm D: 58cm

3 Seater Standard Back Sofa W: 209cm H: 98cm D: 102cm

3 SEATER SCATTER BACK SOFA W: 209CM H: 98CM D: 102CM

2 Seater Standard Back Sofa W: 189cm H: 98cm D: 102cm

2 Seater Scatter Back Sofa W: 189cm H: 98cm D: 102cm