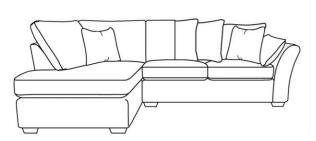

Snuggler W: 157cm H: 98cm D: 102cm

3 Seater Corner Sofa C/W Chaise LHF W: 285cm H: 98cm D: 199cm

3 Seater Corner Sofa C/W Chaise RHF W: 285cm H: 98cm D: 199cm

1 Seater + 3 Seater Corner Sofa LHF W: 272cm H: 98cm D: 198cm