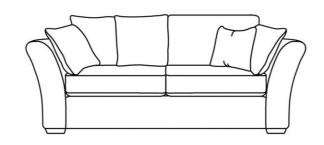

Snuggler W: 157cm H: 98cm D: 102cm

3 Seater Corner Sofa C/W Chaise LHF W: 285cm H: 98cm D: 199cm

3 Seater Corner Sofa C/W Chaise RHF W: 285cm H: 98cm D: 199cm

1 Seater + 3 Seater Corner Sofa LHF W: 272cm H: 98cm D: 198cm

3 Seater + 1 Seater Corner Sofa RHF W: 272cm H: 98cm D: 198cm

Armchair W: 104cm H: 98cm D: 99cm