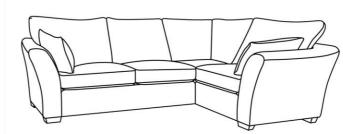

Snuggler W: 157cm H: 98cm D: 102cm

3 Seater Corner Sofa C/W Chaise LHF W: 285cm H: 98cm D: 199cm

3 Seater Corner Sofa C/W Chaise RHF W: 285cm H: 98cm D: 199cm

1 Seater + 3 Seater Corner Sofa LHF W: 272cm H: 98cm D: 198cm

3 Seater + 1 Seater Corner Sofa RHF W: 272cm H: 98cm D: 198cm

Armchair W: 104cm H: 98cm D: 99cm