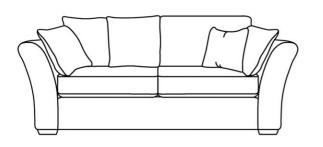

Storage Footstool W: 68cm H: 48cm D: 58cm

3 Seater Standard Back Sofa W: 209cm H: 98cm D: 102cm

3 SEATER SCATTER BACK SOFA W: 209CM H: 98CM D: 102CM

2 Seater Standard Back Sofa W: 189cm H: 98cm D: 102cm

2 Seater Scatter Back Sofa W: 189cm H: 98cm D: 102cm

Snuggler W: 157cm H: 98cm D: 102cm

3 Seater Corner Sofa C/W Chaise LHF W: 285cm H: 98cm D: 199cm

3 Seater Corner Sofa C/W Chaise RHF W: 285cm H: 98cm D: 199cm

1 Seater + 3 Seater Corner Sofa LHF W: 272cm H: 98cm D: 198cm