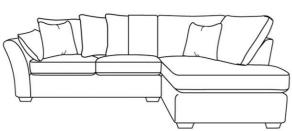

Snuggler W: 157cm H: 98cm D: 102cm

3 Seater Corner Sofa C/W Chaise LHF W: 285cm H: 98cm D: 199cm

3 Seater Corner Sofa C/W Chaise RHF W: 285cm H: 98cm D: 199cm

1 Seater + 3 Seater Corner Sofa LHF W: 272cm H: 98cm D: 198cm