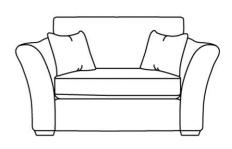

Snuggler W: 157cm H: 98cm D: 102cm

3 Seater Corner Sofa C/W Chaise LHF W: 285cm H: 98cm D: 199cm

3 Seater Corner Sofa C/W Chaise RHF W: 285cm H: 98cm D: 199cm

1 Seater + 3 Seater Corner Sofa LHF W: 272cm H: 98cm D: 198cm