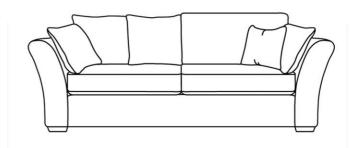

## THE HERON COLLECTION

The Heron range is a modern classic. The rolled arms and generous sizing makes it inviting and instantly appealing. The seat cushions are a high quality fibre in a cambric case which ensures endless comfort. The Heron range offers a great choice of sofa sizes in scatter or standard back, corner units, snuggler chair, armchair and storage footstool, giving you all the options to personalise to your requirements. It's the perfect choice for those who appreciate comfort, quality and fine design.

4+ Seater Standard Back Sofa W: 251cm H: 98cm D: 102cm

4+ SEATER SCATTER BACK SOFA W: 251CM H: 98CM D: 102CM

4 Seater Standard Back Sofa W: 229cm H: 98cm D: 102cm

4 SEATER SCATTER BACK SOFA W: 229CM H: 98CM D: 102CM