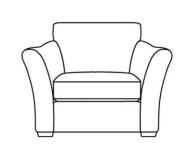

3 Seater + 1 Seater Corner Sofa RHF W: 272cm H: 98cm D: 198cm

Armchair W: 104cm H: 98cm D: 99cm