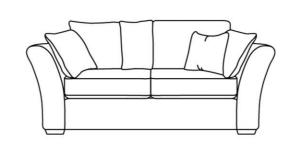

4+ Seater Standard Back Sofa W: 251cm H: 98cm D: 102cm

4+ SEATER SCATTER BACK SOFA W: 251CM H: 98CM D: 102CM

4 Seater Standard Back Sofa W: 229cm H: 98cm D: 102cm

4 SEATER SCATTER BACK SOFA W: 229CM H: 98CM D: 102CM