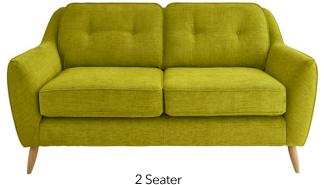

Est. 1972

Laurel By Orla Kiely

The Laurel Sofa Collection

The Laurel collection by Orla Kiely is ideal for those who love good Mid-Century design combined with winning attributes of modern design. The Laurel features gently rounded arms which serve to enhance the cosy and inviting feel of the range. The Laurel has retro inspired, skittle-style feet, and is available in a curated selection of fabrics including velvets, textured plains and iconic patterns. Choose from a 3 seater, 2.5 seater, and 2 seater sofa, plus an armchair.

3 Seater Sofa W: 210cm D: 100cm H: 90cm

2.5 Seater Sofa W: 185cm D: 100cm H: 90cm

2 Seater W: 160cm D: 100cm H: 90cm