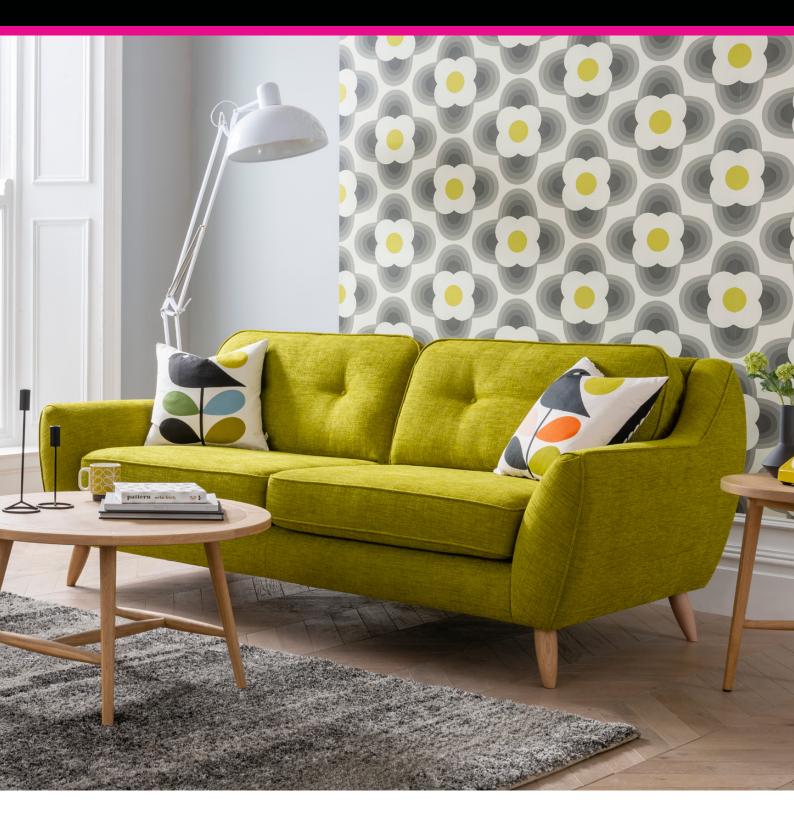

Est. 1972

Laurel By Orla Kiely

The Laurel Sofa Collection

The Laurel collection by Orla Kiely is ideal for those who love good Mid-Century design combined with winning attributes of modern design. The Laurel features gently rounded arms which serve to enhance the cosy and inviting feel of the range. The Laurel has retro inspired, skittle-style feet, and is available in a curated selection of fabrics including velvets, textured plains and iconic patterns. Choose from a 3 seater, 2.5 seater, and 2 seater sofa, plus an armchair.

## Features:

- Beautiful sofa range from renowned designer Orla Kiely
- Available in selection of fabrics
- Choice of 2 foot finishes including weathered oak and American walnut
- Rounded, skittle style feet
- Rounded arms and side-profile
- Great range of complementary pieces available
- Measurements are approximate and for guidance only
- Please note that images are for illustrative purposes only