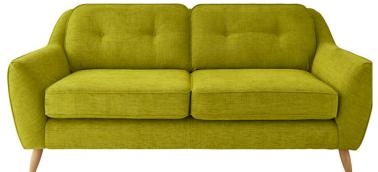

Est. 1972

Laurel By Orla Kiely

The Laurel Sofa Collection

The Laurel collection by Orla Kiely is ideal for those who love good Mid-Century design combined with winning attributes of modern design. The Laurel features gently rounded arms which serve to enhance the cosy and inviting feel of the range. The Laurel has retro inspired, skittle-style feet, and is available in a curated selection of fabrics including velvets, textured plains and iconic patterns. Choose from a 3 seater, 2.5 seater, and 2 seater sofa, plus an armchair.

3 Seater Sofa W: 210cm D: 100cm H: 90cm

2.5 Seater Sofa W: 185cm D: 100cm H: 90cm

2 Seater W: 160cm D: 100cm H: 90cm