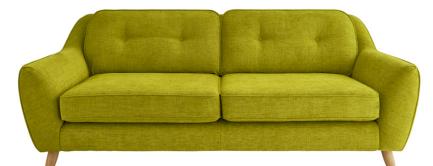

Est. 1972

Laurel By Orla Kiely

The Laurel Sofa Collection

The Laurel collection by Orla Kiely is ideal for those who love good Mid-Century design combined with winning attributes of modern design. The Laurel features gently rounded arms which serve to enhance the cosy and inviting feel of the range. The Laurel has retro inspired, skittle-style feet, and is available in a curated selection of fabrics including velvets, textured plains and iconic patterns. Choose from a 3 seater, 2.5 seater, and 2 seater sofa, plus an armchair.

3 Seater Sofa W: 210cm D: 100cm H: 90cm

2.5 Seater Sofa W: 185cm D: 100cm H: 90cm

2 Seater W: 160cm D: 100cm H: 90cm