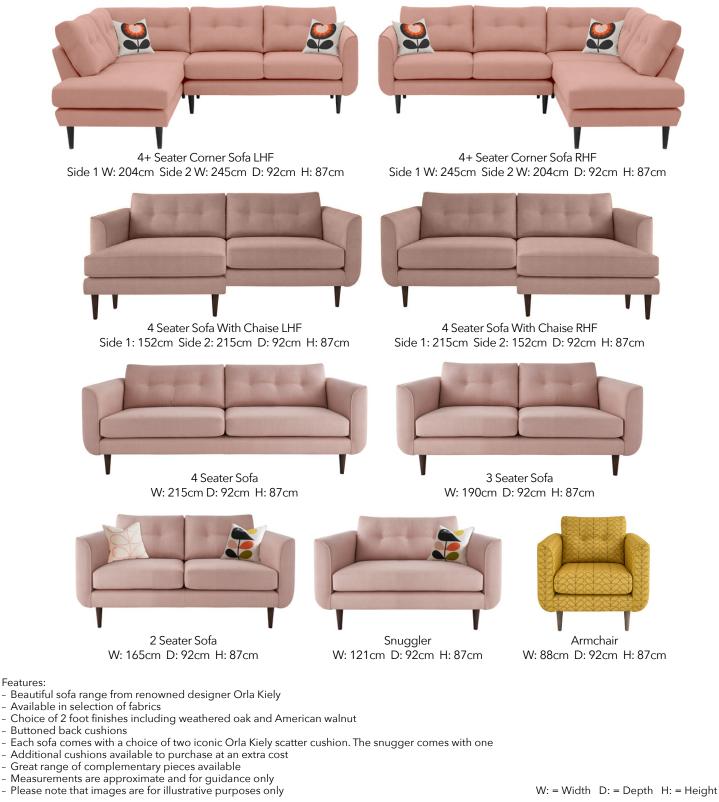

## Est. 1972

Orla Kiely Linden

The Orla Kiely Linden Collection

The Linden collection by Orla Kiely is ideal for those who love a more contemporary feel. The range blends modern with retro styling and features buttoned back cushions for additional detailing and to soften the look. The Linden range allows you to choose from a curated selection of fabrics including colourful velvets, textured plains and iconic patterns. Add your choice of complimentary scatter cushions to create your desire look. Choose from a 4+ corner sofa with chaise and a 4 seater sofa with chaise that can be used on either side, a 4 seater sofa, 3 seater sofa, 2 seater sofa, plus a snuggler and armchair.