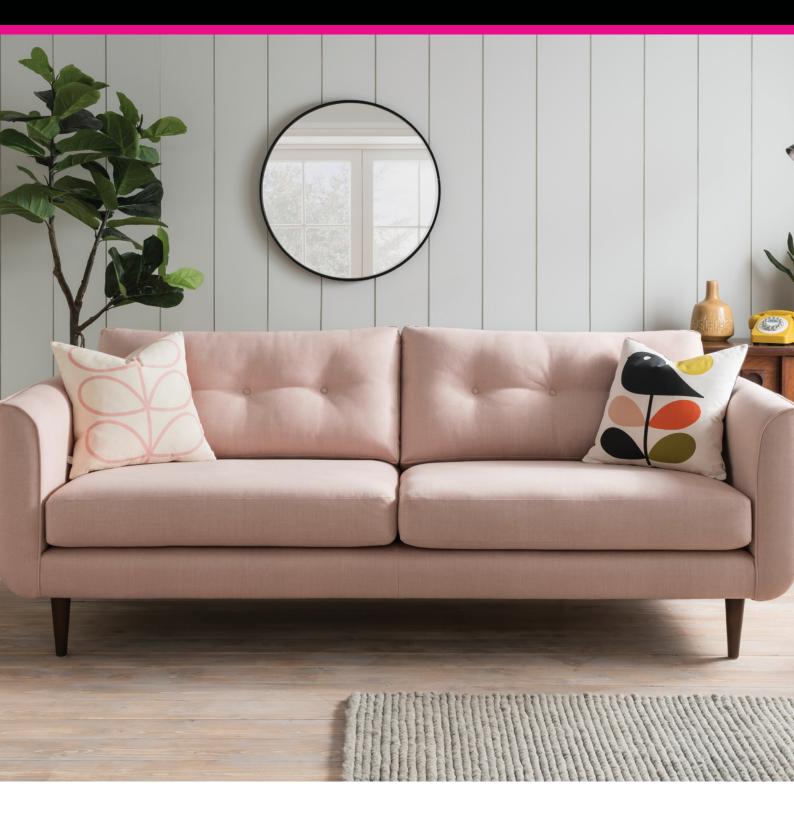

## Est. 1972

Orla Kiely Linden

The Orla Kiely Linden Collection

The Linden collection by Orla Kiely is ideal for those who love a more contemporary feel. The range blends modern with retro styling and features buttoned back cushions for additional detailing and to soften the look. The Linden range allows you to choose from a curated selection of fabrics including colourful velvets, textured plains and iconic patterns. Add your choice of complimentary scatter cushions to create your desire look. Choose from a 4+ corner sofa with chaise and a 4 seater sofa with chaise that can be used on either side, a 4 seater sofa, 3 seater sofa, 2 seater sofa, plus a snuggler and armchair.