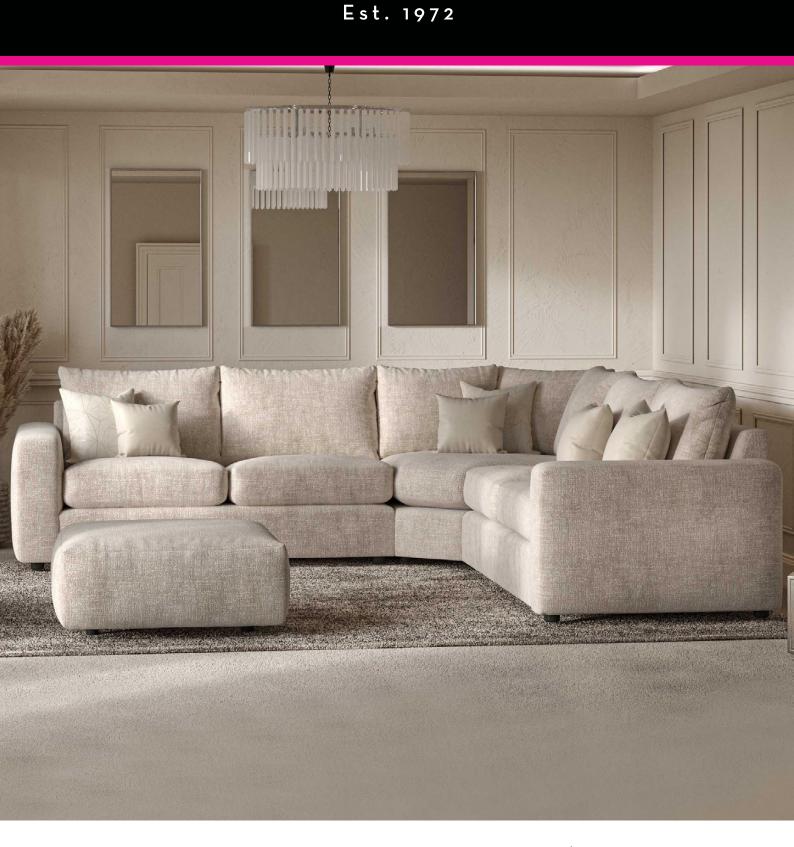

## Chianti Sofa Collection

The Chianti fabric sofa collection is as distinctive as it is comfortable. This over-sized sofa range will appeal to anyone that prefers the feel of a larger sofa with a relaxed informal style - without compromising on quality. Each piece has a seat and back interior which is fibre filled that provides exceptional comfort. The Chianti is available in a 5+ seater corner sofa, 4+ seater corner sofa as well as a 4 seater sofa, 3 seater sofa, snuggler and a choice of 2 footstools.

5+ Seater Corner Sofa Side 1 W: 327cm Side 2 W: 327cm D: 107cm H: 97cm SH: 47cm

Modular 4+ Seater Corner Sofa LHF/RHF Side 1 W: 327cm Side 2 W: 246cm D: 107cm H: 97cm SH: 47cm

4 Seater Sofa W: 260cm D: 107cm H: 97cm SH: 47cm