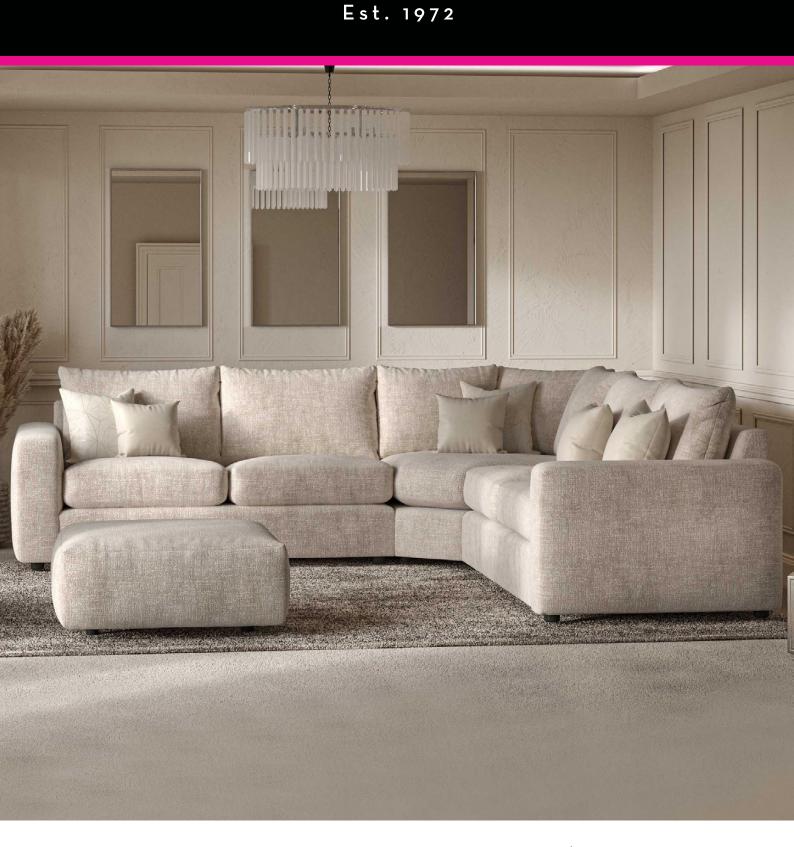

## Chianti Sofa Collection

The Chianti fabric sofa collection is as distinctive as it is comfortable. This over-sized sofa range will appeal to anyone that prefers the feel of a larger sofa with a relaxed informal style - without compromising on quality. Each piece has a seat and back interior which is fibre filled that provides exceptional comfort. The Chianti is available in a 5+ seater corner sofa, 4+ seater corner sofa as well as a 4 seater sofa, 3 seater sofa, snuggler and a choice of 2 footstools.

5+ Seater Corner Sofa Side 1 W: 327cm Side 2 W: 327cm D: 107cm H: 97cm SH: 47cm

Modular 4+ Seater Corner Sofa LHF/RHF Side 1 W: 327cm Side 2 W: 246cm D: 107cm H: 97cm SH: 47cm

4 Seater Sofa W: 260cm D: 107cm H: 97cm SH: 47cm

## Features:

- Distinctive, over-sized fabric sofa collection
- Seasonal hardwood frame sourced from traceable and sustainable forests
- Hand tensioned elastic webbing seat backs covered with foam
- Full zig-zag sprung platform seats for additional flexibility
- High quality fibre seats in lightweight Cambric cases for superior comfort
- Choice of fabric colour options
- 5 year structural guarantee
- Scatter cushions included specific number per sofa size
- Please note images are for illustration purposes only
- Measurements are approximate and for guidance only