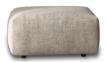

3 Seater Sofa W: 216cm D: 107cm H: 97cm SH: 47cm

Snuggler W: 150cm D: 107cm H: 97cm SH: 47cm

Large Footstool W: 91cm D: 91cm H: 39cm

Medium Footstool W: 71cm D: 71cm H: 39cm