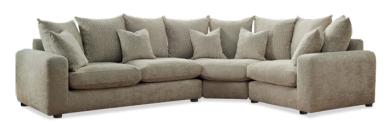

## Chianti Sofa Collection

The Chianti fabric sofa collection is as distinctive as it is comfortable. This over-sized sofa range will appeal to anyone that prefers the feel of a larger sofa with a relaxed informal style - without compromising on quality. Each piece has a seat and back interior which is fibre filled that provides exceptional comfort. The Chianti is available in a 5+ seater corner sofa, 4+ seater corner sofa as well as a 4 seater sofa, 3 seater sofa, snuggler and a choice of 2 footstools.

5+ Seater Corner Sofa Side 1 W: 327cm Side 2 W: 327cm D: 107cm H: 97cm SH: 47cm

Modular 4+ Seater Corner Sofa LHF/RHF Side 1 W: 327cm Side 2 W: 246cm D: 107cm H: 97cm SH: 47cm

4 Seater Sofa W: 260cm D: 107cm H: 97cm SH: 47cm