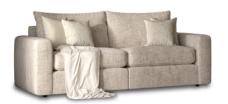

## Chianti Sofa Collection

The Chianti fabric sofa collection is as distinctive as it is comfortable. This over-sized sofa range will appeal to anyone that prefers the feel of a larger sofa with a relaxed informal style - without compromising on quality. Each piece has a seat and back interior which is fibre filled that provides exceptional comfort. The Chianti is available in a 5+ seater corner sofa, 4+ seater corner sofa as well as a 4 seater sofa, 3 seater sofa, snuggler and a choice of 2 footstools.

5+ Seater Corner Sofa Side 1 W: 327cm Side 2 W: 327cm D: 107cm H: 97cm SH: 47cm

Modular 4+ Seater Corner Sofa LHF/RHF Side 1 W: 327cm Side 2 W: 246cm D: 107cm H: 97cm SH: 47cm

4 Seater Sofa W: 260cm D: 107cm H: 97cm SH: 47cm

## Features:

- Distinctive, over-sized fabric sofa collection
- Seasonal hardwood frame sourced from traceable and sustainable forests
- Hand tensioned elastic webbing seat backs covered with foam
- Full zig-zag sprung platform seats for additional flexibility
- High quality fibre seats in lightweight Cambric cases for superior comfort
- Choice of fabric colour options
- 5 year structural guarantee
- Scatter cushions included specific number per sofa size
- Please note images are for illustration purposes only
- Measurements are approximate and for guidance only