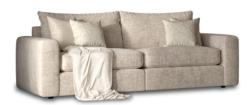

## Chianti Sofa Collection

The Chianti fabric sofa collection is as distinctive as it is comfortable. This over-sized sofa range will appeal to anyone that prefers the feel of a larger sofa with a relaxed informal style - without compromising on quality. Each piece has a seat and back interior which is fibre filled that provides exceptional comfort. The Chianti is available in a 5+ seater corner sofa, 4+ seater corner sofa as well as a 4 seater sofa, 3 seater sofa, snuggler and a choice of 2 footstools.

3 Seater Sofa W: 216cm D: 107cm H: 97cm SH: 47cm

Snuggler W: 150cm D: 107cm H: 97cm SH: 47cm

Large Footstool W: 91cm D: 91cm H: 39cm

Medium Footstool W: 71cm D: 71cm H: 39cm