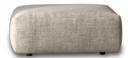

3 Seater Sofa W: 216cm D: 107cm H: 97cm SH: 47cm

Snuggler W: 150cm D: 107cm H: 97cm SH: 47cm

Large Footstool W: 91cm D: 91cm H: 39cm

Medium Footstool W: 71cm D: 71cm H: 39cm