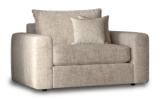

## Chianti Sofa Collection

The Chianti fabric sofa collection is as distinctive as it is comfortable. This over-sized sofa range will appeal to anyone that prefers the feel of a larger sofa with a relaxed informal style - without compromising on quality. Each piece has a seat and back interior which is fibre filled that provides exceptional comfort. The Chianti is available in a 5+ seater corner sofa, 4+ seater corner sofa as well as a 4 seater sofa, 3 seater sofa, snuggler and a choice of 2 footstools.

3 Seater Sofa W: 216cm D: 107cm H: 97cm SH: 47cm

Snuggler W: 150cm D: 107cm H: 97cm SH: 47cm

Large Footstool W: 91cm D: 91cm H: 39cm

Medium Footstool W: 71cm D: 71cm H: 39cm

## Features:

- Distinctive, over-sized fabric sofa collection
- Seasonal hardwood frame sourced from traceable and sustainable forests
- Hand tensioned elastic webbing seat backs covered with foam
- Full zig-zag sprung platform seats for additional flexibility
- High quality fibre seats in lightweight Cambric cases for superior comfort
- Choice of fabric colour options
- 5 year structural guarantee
- Scatter cushions included specific number per sofa size
- Please note images are for illustration purposes only
- Measurements are approximate and for guidance only