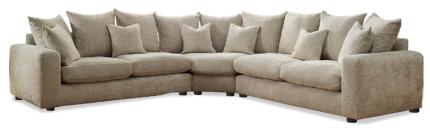

## Chianti Sofa Collection

The Chianti fabric sofa collection is as distinctive as it is comfortable. This over-sized sofa range will appeal to anyone that prefers the feel of a larger sofa with a relaxed informal style - without compromising on quality. Each piece has a seat and back interior which is fibre filled that provides exceptional comfort. The Chianti is available in a 5+ seater corner sofa, 4+ seater corner sofa as well as a 4 seater sofa, 3 seater sofa, snuggler and a choice of 2 footstools.

5+ Seater Corner Sofa Side 1 W: 327cm Side 2 W: 327cm D: 107cm H: 97cm SH: 47cm

Modular 4+ Seater Corner Sofa LHF/RHF Side 1 W: 327cm Side 2 W: 246cm D: 107cm H: 97cm SH: 47cm

4 Seater Sofa W: 260cm D: 107cm H: 97cm SH: 47cm