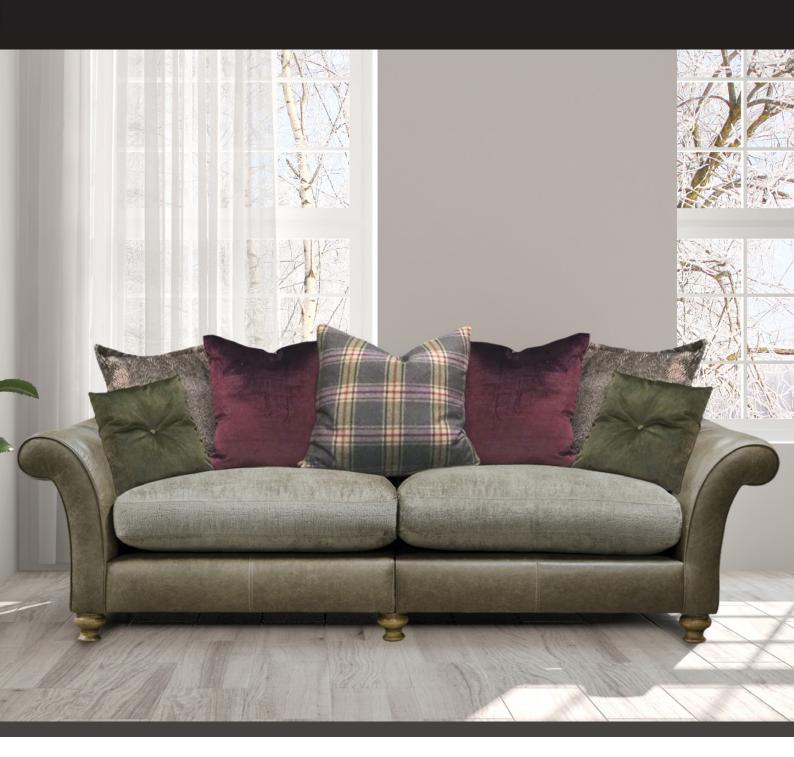

## THE BLAKE SOFA COLLECTION

The Blake sofa collection by Alexander & James is the epitome of sophistication and contemporary country style. This incredibly stylish hand crafted leather and fabric mix sofa collection is available in three combination options of natural soft leather and cosy woven fabrics as well as the choice of either black, dark wood or weathered oak shaped and polished feet. With luxurious super soft deep seats and exquisite curved arms, this sofa range is sure to add comfort as well as style to any living room setting. Available in both scatter back and standard back options this collection comprises of a 4 seater sofa, 3 seater sofa, 2 seater sofa, snuggler, wing chair, footstool and choice of 3 cushion packs to complete the look.

## Features:

- ~ Hand crafted Alexander & James sofa collection
- ~ Solid hardwood frame sourced from sustainable forests
- $\sim \;$  Fillings comprise of a mix of feather, foam & fibre for comfort & durability
- ~ Choice of 3 natural leather and woven fabric combinations
- ~ Choice of 3 cushion packs
- ~ Choice of stylish black, dark wood or weathered oak shaped & polished feet options
- $\sim\,$  Please note images are for illustration purposes only
- ~ Measurements are approximate and for guidance only