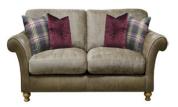

## THE BLAKE SOFA COLLECTION

The Blake sofa collection by Alexander & James is the epitome of sophistication and contemporary country style. This incredibly stylish hand crafted leather and fabric mix sofa collection is available in three combination options of natural soft leather and cosy woven fabrics as well as the choice of either black, dark wood or weathered oak shaped and polished feet. With luxurious super soft deep seats and exquisite curved arms, this sofa range is sure to add comfort as well as style to any living room setting. Available in both scatter back and standard back options this collection comprises of a 4 seater sofa, 3 seater sofa, 2 seater sofa, snuggler, wing chair, footstool and choice of 3 cushion packs to complete the look.

2 SEATER SCATTER BACK SOFA W: 183CM D: 100CM H: 90CM

2 SEATER STANDARD BACK SOFA W: 183CM D: 100CM H: 92CM

SCATTER BACK SNUGGLER W: 142CM D: 100CM H: 90CM

STANDARD BACK SNUGGLER W: 142CM D: 100CM H: 92CM