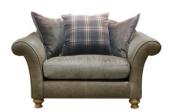

## THE BLAKE SOFA COLLECTION

The Blake sofa collection by Alexander & James is the epitome of sophistication and contemporary country style. This incredibly stylish hand crafted leather and fabric mix sofa collection is available in three combination options of natural soft leather and cosy woven fabrics as well as the choice of either black, dark wood or weathered oak shaped and polished feet. With luxurious super soft deep seats and exquisite curved arms, this sofa range is sure to add comfort as well as style to any living room setting. Available in both scatter back and standard back options this collection comprises of a 4 seater sofa, 3 seater sofa, 2 seater sofa, snuggler, wing chair, footstool and choice of 3 cushion packs to complete the look.

2 SEATER SCATTER BACK SOFA W: 183CM D: 100CM H: 90CM

2 SEATER STANDARD BACK SOFA W: 183CM D: 100CM H: 92CM

SCATTER BACK SNUGGLER W: 142CM D: 100CM H: 90CM

STANDARD BACK SNUGGLER W: 142CM D: 100CM H: 92CM