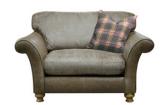

## THE BLAKE SOFA COLLECTION

The Blake sofa collection by Alexander & James is the epitome of sophistication and contemporary country style. This incredibly stylish hand crafted leather and fabric mix sofa collection is available in three combination options of natural soft leather and cosy woven fabrics as well as the choice of either black, dark wood or weathered oak shaped and polished feet. With luxurious super soft deep seats and exquisite curved arms, this sofa range is sure to add comfort as well as style to any living room setting. Available in both scatter back and standard back options this collection comprises of a 4 seater sofa, 3 seater sofa, 2 seater sofa, snuggler, wing chair, footstool and choice of 3 cushion packs to complete the look.

2 SEATER SCATTER BACK SOFA W: 183CM D: 100CM H: 90CM

2 SEATER STANDARD BACK SOFA W: 183CM D: 100CM H: 92CM

SCATTER BACK SNUGGLER W: 142CM D: 100CM H: 90CM

STANDARD BACK SNUGGLER W: 142CM D: 100CM H: 92CM