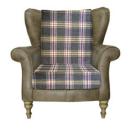

## THE BLAKE SOFA COLLECTION

The Blake sofa collection by Alexander & James is the epitome of sophistication and contemporary country style. This incredibly stylish hand crafted leather and fabric mix sofa collection is available in three combination options of natural soft leather and cosy woven fabrics as well as the choice of either black, dark wood or weathered oak shaped and polished feet. With luxurious super soft deep seats and exquisite curved arms, this sofa range is sure to add comfort as well as style to any living room setting. Available in both scatter back and standard back options this collection comprises of a 4 seater sofa, 3 seater sofa, 2 seater sofa, snuggler, wing chair, footstool and choice of 3 cushion packs to complete the look.

WING CHAIR W: 100CM D: 90CM H: 100CM

FOOTSTOOL W: 85CM D: 64CM H: 50CM