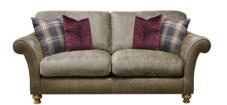

## THE BLAKE SOFA COLLECTION

The Blake sofa collection by Alexander & James is the epitome of sophistication and contemporary country style. This incredibly stylish hand crafted leather and fabric mix sofa collection is available in three combination options of natural soft leather and cosy woven fabrics as well as the choice of either black, dark wood or weathered oak shaped and polished feet. With luxurious super soft deep seats and exquisite curved arms, this sofa range is sure to add comfort as well as style to any living room setting. Available in both scatter back and standard back options this collection comprises of a 4 seater sofa, 3 seater sofa, 2 seater sofa, snuggler, wing chair, footstool and choice of 3 cushion packs to complete the look.

4 SEATER SCATTER BACK SOFA W: 246CM D: 100CM H: 90CM

4 SEATER STANDARD BACK SOFA W: 246CM D: 100CM H: 92CM

3 SEATER SCATTER BACK SOFA W: 224CM D: 100CM H: 90CM

3 SEATER STANDARD BACK SOFA W: 224CM D: 100CM H: 92CM

2 SEATER SCATTER BACK SOFA W: 183CM D: 100CM H: 90CM

2 SEATER STANDARD BACK SOFA W: 183CM D: 100CM H: 92CM

SCATTER BACK SNUGGLER W: 142CM D: 100CM H: 90CM

STANDARD BACK SNUGGLER W: 142CM D: 100CM H: 92CM