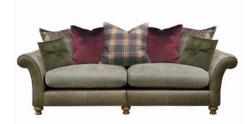

## THE BLAKE SOFA COLLECTION

The Blake sofa collection by Alexander & James is the epitome of sophistication and contemporary country style. This incredibly stylish hand crafted leather and fabric mix sofa collection is available in three combination options of natural soft leather and cosy woven fabrics as well as the choice of either black, dark wood or weathered oak shaped and polished feet. With luxurious super soft deep seats and exquisite curved arms, this sofa range is sure to add comfort as well as style to any living room setting. Available in both scatter back and standard back options this collection comprises of a 4 seater sofa, 3 seater sofa, 2 seater sofa, snuggler, wing chair, footstool and choice of 3 cushion packs to complete the look.

4 SEATER SCATTER BACK SOFA W: 246CM D: 100CM H: 90CM

4 SEATER STANDARD BACK SOFA W: 246CM D: 100CM H: 92CM

3 SEATER SCATTER BACK SOFA W: 224CM D: 100CM H: 90CM

3 SEATER STANDARD BACK SOFA W: 224CM D: 100CM H: 92CM