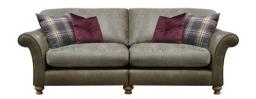

## THE BLAKE SOFA COLLECTION

The Blake sofa collection by Alexander & James is the epitome of sophistication and contemporary country style. This incredibly stylish hand crafted leather and fabric mix sofa collection is available in three combination options of natural soft leather and cosy woven fabrics as well as the choice of either black, dark wood or weathered oak shaped and polished feet. With luxurious super soft deep seats and exquisite curved arms, this sofa range is sure to add comfort as well as style to any living room setting. Available in both scatter back and standard back options this collection comprises of a 4 seater sofa, 3 seater sofa, 2 seater sofa, snuggler, wing chair, footstool and choice of 3 cushion packs to complete the look.

4 SEATER SCATTER BACK SOFA W: 246CM D: 100CM H: 90CM

4 SEATER STANDARD BACK SOFA W: 246CM D: 100CM H: 92CM

3 SEATER SCATTER BACK SOFA W: 224CM D: 100CM H: 90CM

3 SEATER STANDARD BACK SOFA W: 224CM D: 100CM H: 92CM