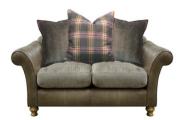

## THE BLAKE SOFA COLLECTION

The Blake sofa collection by Alexander & James is the epitome of sophistication and contemporary country style. This incredibly stylish hand crafted leather and fabric mix sofa collection is available in three combination options of natural soft leather and cosy woven fabrics as well as the choice of either black, dark wood or weathered oak shaped and polished feet. With luxurious super soft deep seats and exquisite curved arms, this sofa range is sure to add comfort as well as style to any living room setting. Available in both scatter back and standard back options this collection comprises of a 4 seater sofa, 3 seater sofa, 2 seater sofa, snuggler, wing chair, footstool and choice of 3 cushion packs to complete the look.

2 SEATER SCATTER BACK SOFA W: 183CM D: 100CM H: 90CM

2 SEATER STANDARD BACK SOFA W: 183CM D: 100CM H: 92CM

SCATTER BACK SNUGGLER W: 142CM D: 100CM H: 90CM

STANDARD BACK SNUGGLER W: 142CM D: 100CM H: 92CM