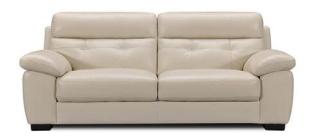

## LUIGI SOFA COLLECTION

With its plush armrests, high back cushions and overall styling, the Luigi sofa collection exudes Italian styling. Complementing this is its gorgeous pin-tuck detailing on the back cushions and its great array of leather grades and colours. Available in 3 great sofa sizes including 3 seater, 2.5 seater and 2 seater plus armchair and choice of two footstools, the Luigi is a winner.

3 Seater Sofa W: 210cm D: 93cm H: 93cm SH: 45cm

2.5 Seater Sofa W: 195cm D: 93cm H: 93cm SH: 45cm

2 Seater Sofa W: 165cm D: 93cm H: 93cm SH: 45cm

Armchair W: 104cm D: 93cm H: 93cm SH: 45cm