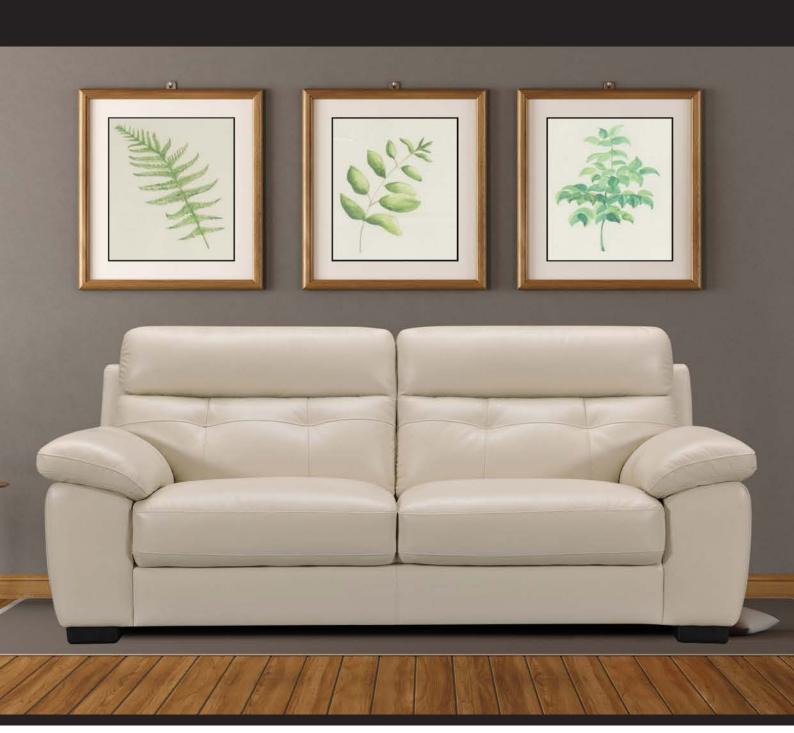

## LUIGI SOFA COLLECTION

With its plush armrests, high back cushions and overall styling, the Luigi sofa collection exudes Italian styling. Complementing this is its gorgeous pin-tuck detailing on the back cushions and its great array of leather grades and colours. Available in 3 great sofa sizes including 3 seater, 2.5 seater and 2 seater plus armchair and choice of two footstools, the Luigi is a winner.

## Features:

- Stylish sofa collection available in a choice of leather grades
- Great choice of colours available
- Seat cushions made of polyurethane foam
- Back cushions are made of Dacron fibre
- Black plastic feet
- Please note that images are for illustrative purposes only
- Measurements are approximate and for guidance only