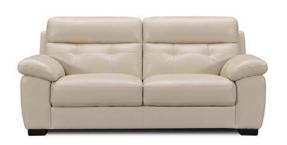

## LUIGI SOFA COLLECTION

With its plush armrests, high back cushions and overall styling, the Luigi sofa collection exudes Italian styling. Complementing this is its gorgeous pin-tuck detailing on the back cushions and its great array of leather grades and colours. Available in 3 great sofa sizes including 3 seater, 2.5 seater and 2 seater plus armchair and choice of two footstools, the Luigi is a winner.

3 Seater Sofa W: 210cm D: 93cm H: 93cm SH: 45cm

2.5 Seater Sofa W: 195cm D: 93cm H: 93cm SH: 45cm

2 Seater Sofa W: 165cm D: 93cm H: 93cm SH: 45cm

Armchair W: 104cm D: 93cm H: 93cm SH: 45cm