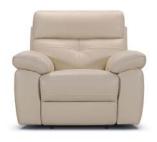

## LUIGI SOFA COLLECTION

With its plush armrests, high back cushions and overall styling, the Luigi sofa collection exudes Italian styling. Complementing this is its gorgeous pin-tuck detailing on the back cushions and its great array of leather grades and colours. Available in 3 great sofa sizes including 3 seater, 2.5 seater and 2 seater plus armchair and choice of two footstools, the Luigi is a winner.

3 Seater Sofa W: 210cm D: 93cm H: 93cm SH: 45cm

2.5 Seater Sofa W: 195cm D: 93cm H: 93cm SH: 45cm

2 Seater Sofa W: 165cm D: 93cm H: 93cm SH: 45cm

Armchair W: 104cm D: 93cm H: 93cm SH: 45cm

## Features:

- Stylish sofa collection available in a choice of leather grades
- Great choice of colours available
- Seat cushions made of polyurethane foam
- Back cushions are made of Dacron fibre
- Black plastic feet
- Please note that images are for illustrative purposes only
- Measurements are approximate and for guidance only