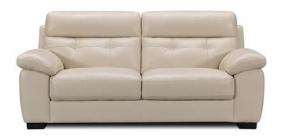

## LUIGI SOFA COLLECTION

With its plush armrests, high back cushions and overall styling, the Luigi sofa collection exudes Italian styling. Complementing this is its gorgeous pin-tuck detailing on the back cushions and its great array of leather grades and colours. Available in 3 great sofa sizes including 3 seater, 2.5 seater and 2 seater plus armchair and choice of two footstools, the Luigi is a winner.

3 Seater Sofa W: 210cm D: 93cm H: 93cm SH: 45cm

2.5 Seater Sofa W: 195cm D: 93cm H: 93cm SH: 45cm

2 Seater Sofa W: 165cm D: 93cm H: 93cm SH: 45cm

Armchair W: 104cm D: 93cm H: 93cm SH: 45cm