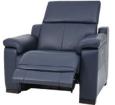

ELECTRIC RECLINING ARMCHAIR WITH USB W: 111CM D: 105-154CN H: 77-104CM SH: 46CM

3 SEATER SOFA W: 211CM D: 105CM H: 77CM SH: 46CM

RECLINER WITH ARM ON RIGHT W: 99CM D: 105-154CM H: 77-104CM SH: 46CM

MODULAR 1.25 SEATER ELECTRIC RECLINER WITH ARM ON RIGHT W: 99CM D: 105-154CM H: 77-104CM SH: 46CM