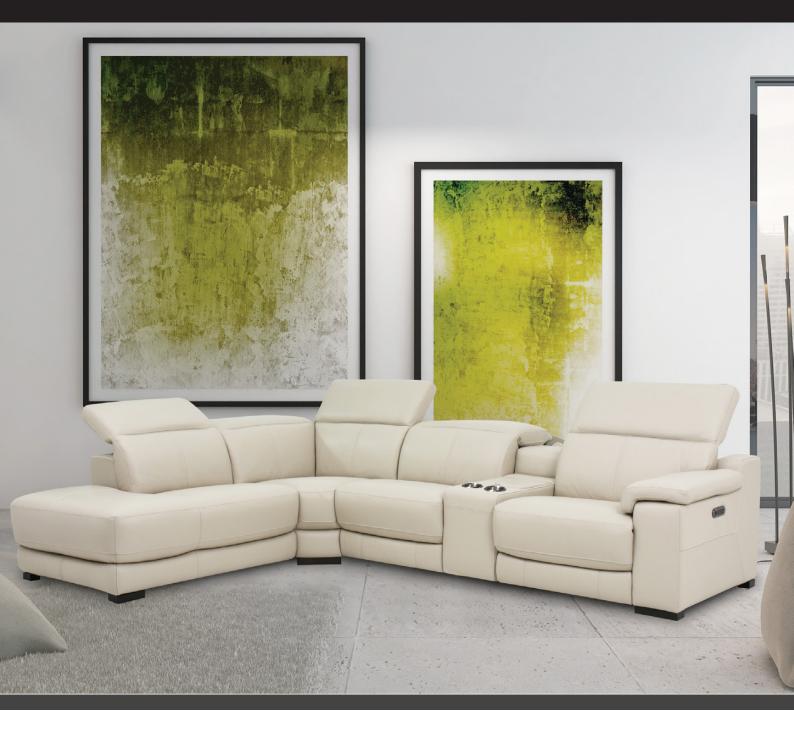

4+ MODULAR CORNER SOFA WITH 1 ELECTRIC RECLINER AND STORAGE UNIT LHF WIDTH 1: 328CM WIDTH 2: 243CM D: 105-154CM H: 77-104CM SH: 46CM

4+ MODULAR CORNER SOFA WITH 1 ELECTRIC RECLINER AND STORAGE UNIT RHF WIDTH 1: 328CM WIDTH 2: 243CM D: 105-154CM H: 77-104CM SH: 46CM

RECLINER WITH ARM ON LEFT W: 99CM D: 105-154CM H: 77-104CM SH: 46CM

MODULAR 1.25 SEATER ELECTRIC

MODULAR SQUARE CORNER UNIT W: 120CM D: 120CM H: 77-104CM SH: 46CM

- ~ Stylish sofa range with ability to create a sofa to suit your needs with its modular options
- No-sag spring seats ~
- ~ Choice of fabric and leather grades and colours
- ~ Rubber webbing back rests for additional support
- ~ Available in electric recliner options with USB port
- ~ Ability to have electric reclining sofas in 2 parts if required
- Wenge or black feet option available ~
- $\sim~$  Please note images are for illustration purposes only ~ Measurements are approximate and for guidance only