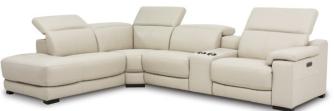

4+ MODULAR CORNER SOFA WITH 1 ELECTRIC RECLINER AND STORAGE UNIT LHF WIDTH 1: 328CM WIDTH 2: 243CM D: 105-154CM H: 77-104CM SH: 46CM

4+ MODULAR CORNER SOFA WITH 1 ELECTRIC RECLINER AND STORAGE UNIT RHF WIDTH 1: 328CM WIDTH 2: 243CM D: 105-154CM H: 77-104CM SH: 46CM