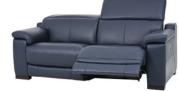

3.5 SEATER ELECTRIC RECLINING SOFA WITH USB W: 214CM D: 105-154CM H: 77-104CM SH: 46CM

3 SEATER ELECTRIC RECLINING SOFA WITH USB W: 198CM D: 105-154CM H: 77-104CM SH: 46CM

2 SEATER SOFA W: 166CM D: 105CM H: 77CM SH: 46CM

2 SEATER ELECTRIC RECLINING SOFA WITH USB

W: 170CM D: 105-154CM H: 77-104CM SH: 46CM

MODULAR 1.25 SEATER END UNIT WITH ARM ON THE RIGHT W: 123CM D: 105CM H: 77-104CM SH: 46CM

MODULAR STORAGE UNIT W: 34CM D: 94CM H: 64CM