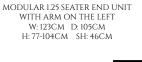

2 SEATER ELECTRIC RECLINING SOFA WITH USB

W: 170CM D: 105-154CM H: 77-104CM SH: 46CM

MODULAR 1.25 SEATER END UNIT WITH ARM ON THE RIGHT W: 123CM D: 105CM H: 77-104CM SH: 46CM

MODULAR STORAGE UNIT W: 34CM D: 94CM H: 64CM