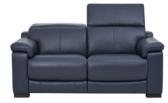

3.5 SEATER ELECTRIC RECLINING SOFA WITH USB W: 214CM D: 105-154CM H: 77-104CM SH: 46CM

3 SEATER ELECTRIC RECLINING SOFA WITH USB W: 198CM D: 105-154CM H: 77-104CM SH: 46CM

2 SEATER SOFA W: 166CM D: 105CM H: 77CM SH: 46CM