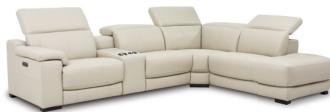

4+ MODULAR CORNER SOFA WITH 1 ELECTRIC RECLINER AND STORAGE UNIT LHF WIDTH 1: 328CM WIDTH 2: 243CM D: 105-154CM H: 77-104CM SH: 46CM

4+ MODULAR CORNER SOFA WITH 1 ELECTRIC RECLINER AND STORAGE UNIT RHF WIDTH 1: 328CM WIDTH 2: 243CM D: 105-154CM H: 77-104CM SH: 46CM