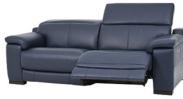

3.5 SEATER ELECTRIC RECLINING SOFA WITH USB W: 214CM D: 105-154CM H: 77-104CM SH: 46CM

3 SEATER ELECTRIC RECLINING SOFA WITH USB W: 198CM D: 105-154CM H: 77-104CM SH: 46CM

2 SEATER SOFA W: 166CM D: 105CM H: 77CM SH: 46CM

ELECTRIC RECLINING ARMCHAIR WITH USB W: 111CM D: 105-154CN H: 77-104CM SH: 46CM

3 SEATER SOFA W: 211CM D: 105CM H: 77CM SH: 46CM

RECLINER WITH ARM ON RIGHT W: 99CM D: 105-154CM H: 77-104CM SH: 46CM

MODULAR 1.25 SEATER ELECTRIC RECLINER WITH ARM ON RIGHT W: 99CM D: 105-154CM H: 77-104CM SH: 46CM