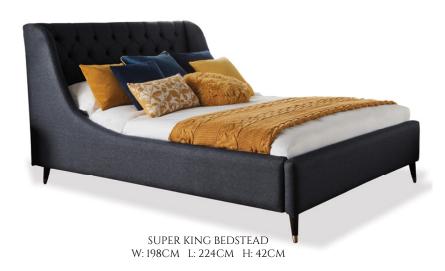

## THE LOUIS COLLECTION

The stunning collection of Louis fabric bedsteads combine elegant modern lines with sumptuous detailing and has a deep buttoned headboard. Blending the very best of contemporary trends with a glamorous look, this fabric bedstead comes complete with an adjustable base meaning you can customise your bed to the sleeping height of your preference. It also has weathered oak legs, and is available in a range of fabric colours.

## Features:

- ~ European sourced wooden frame
- ~ Fully slatted base
- ~ Adjustable base to customise preferred sleeping height
- $\sim\,$  Solid wood weathered oak legs with brass tip
- ~ Available in a range of fabric colours
- $\sim\,$  Please note images are for illustration purposes only
- ~ Measurements are approximate and for guidance only

W: WIDTH D: DEPTH H: HEIGHT