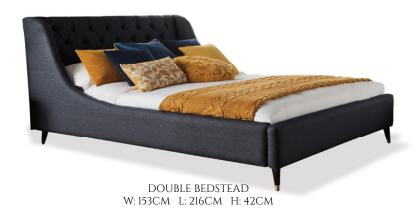

## THE LOUIS COLLECTION

The stunning collection of Louis fabric bedsteads combine elegant modern lines with sumptuous detailing and has a deep buttoned headboard. Blending the very best of contemporary trends with a glamorous look, this fabric bedstead comes complete with an adjustable base meaning you can customise your bed to the sleeping height of your preference. It also has weathered oak legs, and is available in a range of fabric colours.

## Features:

- ~ European sourced wooden frame
- ~ Fully slatted base
- ~ Adjustable base to customise preferred sleeping height
- $\sim\,$  Solid wood weathered oak legs with brass tip
- ~ Available in a range of fabric colours
- $\sim\,$  Please note images are for illustration purposes only
- ~ Measurements are approximate and for guidance only

W: WIDTH D: DEPTH H: HEIGHT