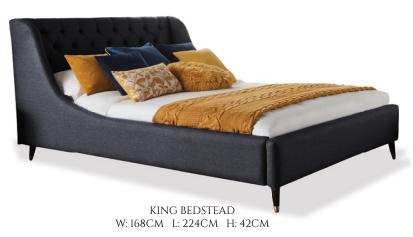

## THE LOUIS COLLECTION

The stunning collection of Louis fabric bedsteads combine elegant modern lines with sumptuous detailing and has a deep buttoned headboard. Blending the very best of contemporary trends with a glamorous look, this fabric bedstead comes complete with an adjustable base meaning you can customise your bed to the sleeping height of your preference. It also has weathered oak legs, and is available in a range of fabric colours.

## Features:

- ~ European sourced wooden frame
- ~ Fully slatted base
- ~ Adjustable base to customise preferred sleeping height
- $\sim\,$  Solid wood weathered oak legs with brass tip
- ~ Available in a range of fabric colours
- $\sim\,$  Please note images are for illustration purposes only
- ~ Measurements are approximate and for guidance only

W: WIDTH D: DEPTH H: HEIGHT