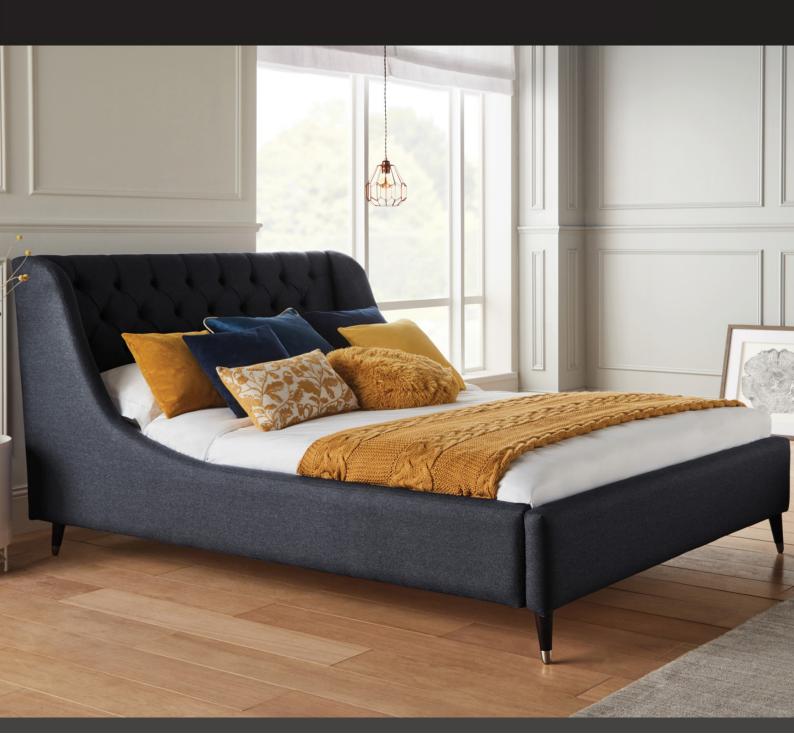

## THE LOUIS COLLECTION

The stunning collection of Louis fabric bedsteads combine elegant modern lines with sumptuous detailing and has a deep buttoned headboard. Blending the very best of contemporary trends with a glamorous look, this fabric bedstead comes complete with an adjustable base meaning you can customise your bed to the sleeping height of your preference. It also has weathered oak legs, and is available in a range of fabric colours.

## Features:

- ~ European sourced wooden frame
- ~ Fully slatted base
- ~ Adjustable base to customise preferred sleeping height
- $\sim\,$  Solid wood weathered oak legs with brass tip
- ~ Available in a range of fabric colours
- $\sim\,$  Please note images are for illustration purposes only
- ~ Measurements are approximate and for guidance only