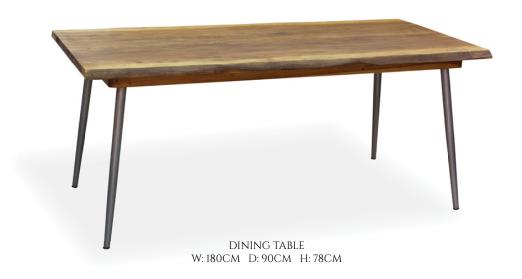

## THE LIVE EDGE DINING COLLECTION

Dine in style with the Live Edge oak 6 person dining table and 4 Cortina vegan leather dining chairs in either a tan or chestnut colour. This stunning dining table set has both a modern and rustic look that would suit any contemporary dining setting. This dining table has many simple characteristics that amplify its beauty such as; its exposed oak grain, wooden knots and smooth curved edges. It also has a steel frame and steel legs that give it an industrial look. The matching Cortina chestnut vegan leather chairs add to the style and functionality of this super dining table set.

W: WIDTH D: DEPTH H: HEIGHT