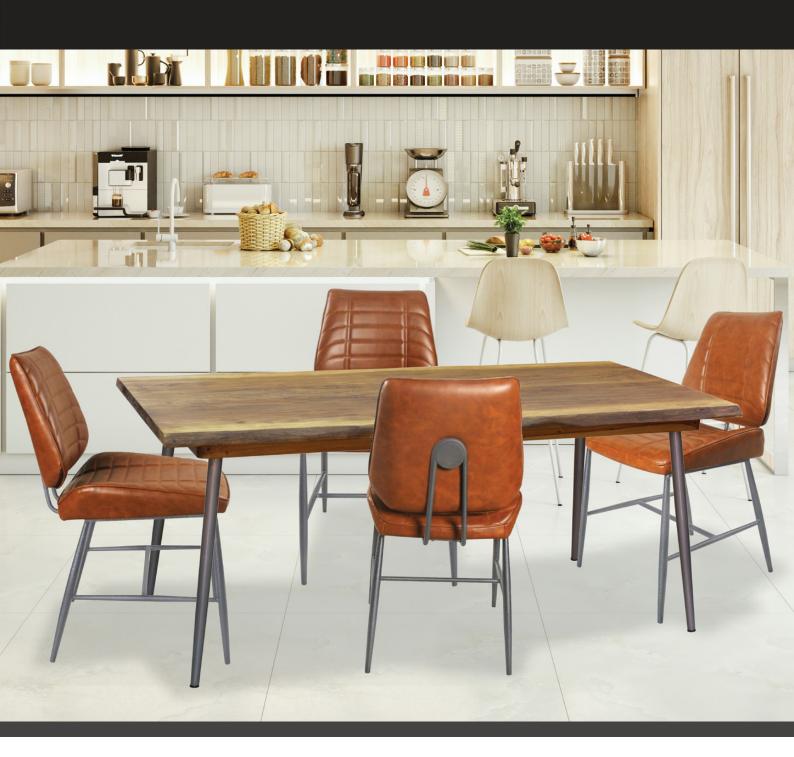

## THE LIVE EDGE DINING COLLECTION

Dine in style with the Live Edge oak 6 person dining table and 4 Cortina vegan leather dining chairs in either a tan or chestnut colour. This stunning dining table set has both a modern and rustic look that would suit any contemporary dining setting. This dining table has many simple characteristics that amplify its beauty such as; its exposed oak grain, wooden knots and smooth curved edges. It also has a steel frame and steel legs that give it an industrial look. The matching Cortina chestnut vegan leather chairs add to the style and functionality of this super dining table set.

## Features

- Stylish compact dining collection
- Works with the Cortina vegan leather dining chairs in tan or chestnut
- ~ Other dining chairs styles will also suit this table
- $\sim\,$  Please note that images are for illustrative purposes only