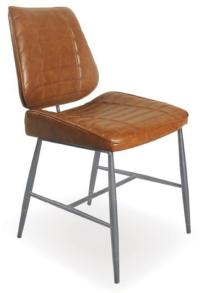

CORTINA DINING CHAIR CHESTNUT W: 46CM D: 50CM H: 86CM

W: WIDTH D: DEPTH H: HEIGHT