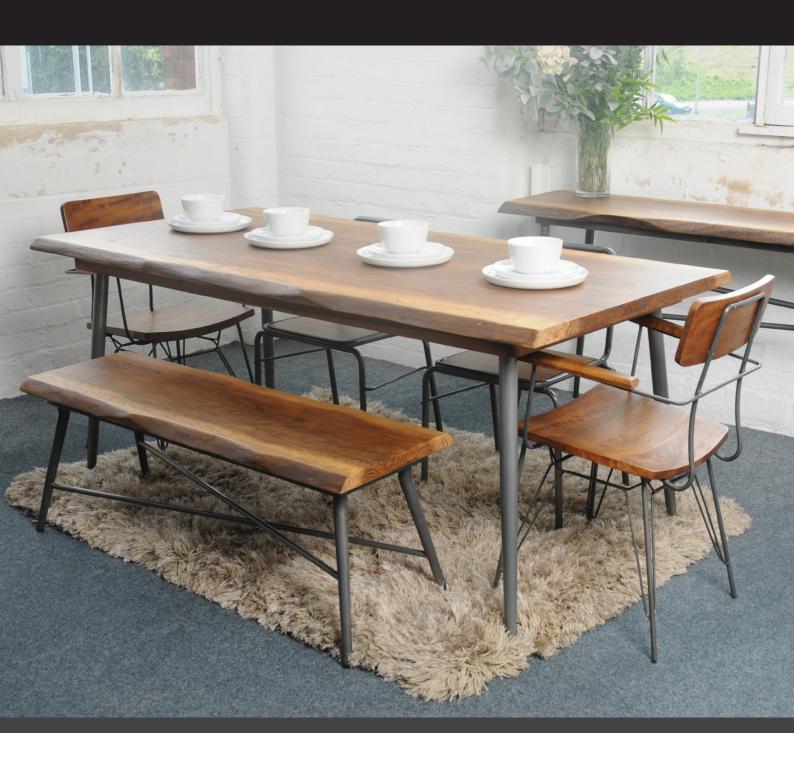

## THE LIVE EDGE DINING COLLECTION

Dine in style with the Live Edge dining collection. This compact dining range comprises of a stunning solid oak dining table and two beautiful faux leather dining chairs. The dining table has modern physique and a rustic look that would suit any contemporary dining setting. With attention to detail, this piece was crafted with a fabulous narrow steel frame. This dining table has many simple characteristics that amplify its beauty such as; its exposed oak grain, wooden knots and smooth curved edges. Exposing the live edge of its large wooden top this piece is the stamp of a truly rustic and earthy design. What's more, there is a choice of two matching dining chairs available the colours black or brown that would coordinate beautifully with this dining table or on their own.

## Features:

- ~ Stylish compact dining collection
- ~ Complementary pieces available
- ~ Mix and match dining chairs to personalise your dining set
- ~ Please note that images are for illustrative purposes only
- ~ Measurements are approximate and for guidance only