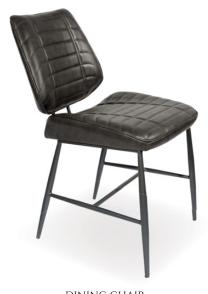

## THE LIVE EDGE DINING COLLECTION

Dine in style with the Live Edge dining collection. This compact dining range comprises of a stunning solid oak dining table and two beautiful faux leather dining chairs. The dining table has modern physique and a rustic look that would suit any contemporary dining setting. With attention to detail, this piece was crafted with a fabulous narrow steel frame. This dining table has many simple characteristics that amplify its beauty such as; its exposed oak grain, wooden knots and smooth curved edges. Exposing the live edge of its large wooden top this piece is the stamp of a truly rustic and earthy design. What's more, there is a choice of two matching dining chairs available the colours black or brown that would coordinate beautifully with this dining table or on their own.

DINING CHAIR W: 46CM D: 50CM H: 86CM