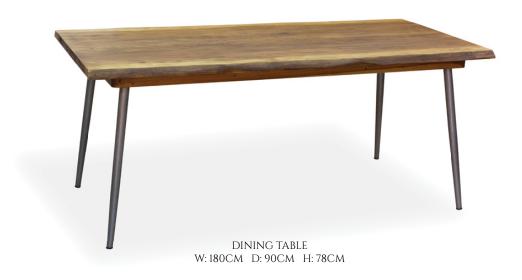

## THE LIVE EDGE DINING COLLECTION

Dine in style with the Live Edge dining collection. This compact dining range comprises of a stunning solid oak dining table and two beautiful faux leather dining chairs. The dining table has modern physique and a rustic look that would suit any contemporary dining setting. With attention to detail, this piece was crafted with a fabulous narrow steel frame. This dining table has many simple characteristics that amplify its beauty such as; its exposed oak grain, wooden knots and smooth curved edges. Exposing the live edge of its large wooden top this piece is the stamp of a truly rustic and earthy design. What's more, there is a choice of two matching dining chairs available the colours black or brown that would coordinate beautifully with this dining table or on their own.