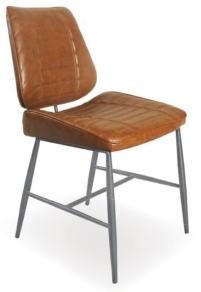

## THE LIVE EDGE DINING COLLECTION

Dine in style with the Live Edge dining collection. This compact dining range comprises of a stunning solid oak dining table and two beautiful faux leather dining chairs. The dining table has modern physique and a rustic look that would suit any contemporary dining setting. With attention to detail, this piece was crafted with a fabulous narrow steel frame. This dining table has many simple characteristics that amplify its beauty such as; its exposed oak grain, wooden knots and smooth curved edges. Exposing the live edge of its large wooden top this piece is the stamp of a truly rustic and earthy design. What's more, there is a choice of two matching dining chairs available the colours black or brown that would coordinate beautifully with this dining table or on their own.

DINING CHAIR W: 46CM D: 50CM H: 86CM