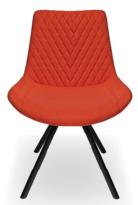

SAMBA TWIST 4-6 PERSON EXTENDING DINING TABLE CAPPUCCINO CLOSED: W: 120CM D: 90CM H: 76CM OPEN: W:180CM D: 90CM H: 76CM

SAMBA DINING CHAIR BURNT ORANGE FABRIC W: 56CM D: 56.5CM H: 86.5CM

SAMBA DINING CHAIR SAFFRON FABRIC W: 56CM D: 56.5CM H: 86.5CM