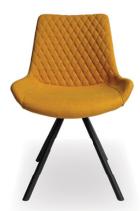

SAMBA TWIST 4-6 PERSON EXTENDING DINING TABLE CAPPUCCINO CLOSED: W: 120CM D: 90CM H: 76CM OPEN: W:180CM D: 90CM H: 76CM

SAMBA DINING CHAIR BURNT ORANGE FABRIC W: 56CM D: 56.5CM H: 86.5CM

SAMBA DINING CHAIR SAFFRON FABRIC W: 56CM D: 56.5CM H: 86.5CM