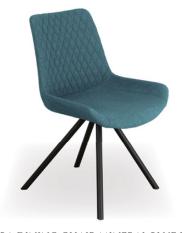

SAMBA DINING CHAIR MINERAL BLUE FABRIC
W: 56CM D: 56.5CM H: 86.5CM

SAMBA DINING CHAIR SHADOW GREY FABRIC W: 56CM D: 56.5CM H: 86.5CM