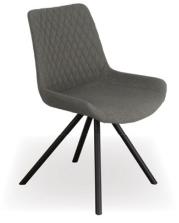

SAMBA DINING CHAIR MINERAL BLUE FABRIC
W: 56CM D: 56.5CM H: 86.5CM

SAMBA DINING CHAIR SHADOW GREY FABRIC W: 56CM D: 56.5CM H: 86.5CM