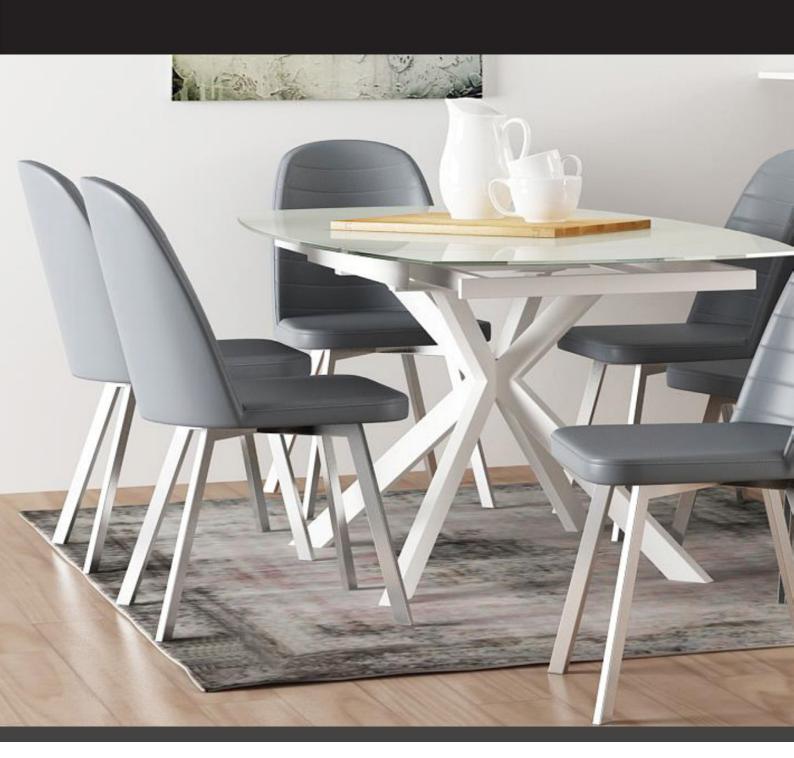

## THE SAMBA COLLECTION

This sleek, modern Samba dining collection will offer an impressive statement piece for any dining room setting. Available in both an ontrend cappuccino and white option with striking steel legs, the Samba dining table also features an innovative new twist motion extension mechanism. Complement by the elegant fabric Samba dining chairs with contrasting black steel tube legs and eye catching cross stitch detail to create a beautiful modern dining range.

## Features:

- ~ Tempered glass table top
- ~ Innovative twist motion extension mechanism
- Fabric dining chairs with cross stitch detail and black steel tube legs
- $\sim\,$  Dining chairs available in burnt orange, saffron, mineral blue and shadow grey colour options
- ~ Please note images are for illustration purposes only
- ~ Measurements are approximate and for guidance only