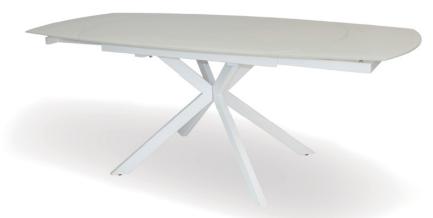

SAMBA TWIST 4-6 PERSON EXTENDING DINING TABLE CAPPUCCINO CLOSED: W: 120CM D: 90CM H: 76CM OPEN: W:180CM D: 90CM H: 76CM

SAMBA DINING CHAIR BURNT ORANGE FABRIC W: 56CM D: 56.5CM H: 86.5CM

SAMBA DINING CHAIR SAFFRON FABRIC W: 56CM D: 56.5CM H: 86.5CM