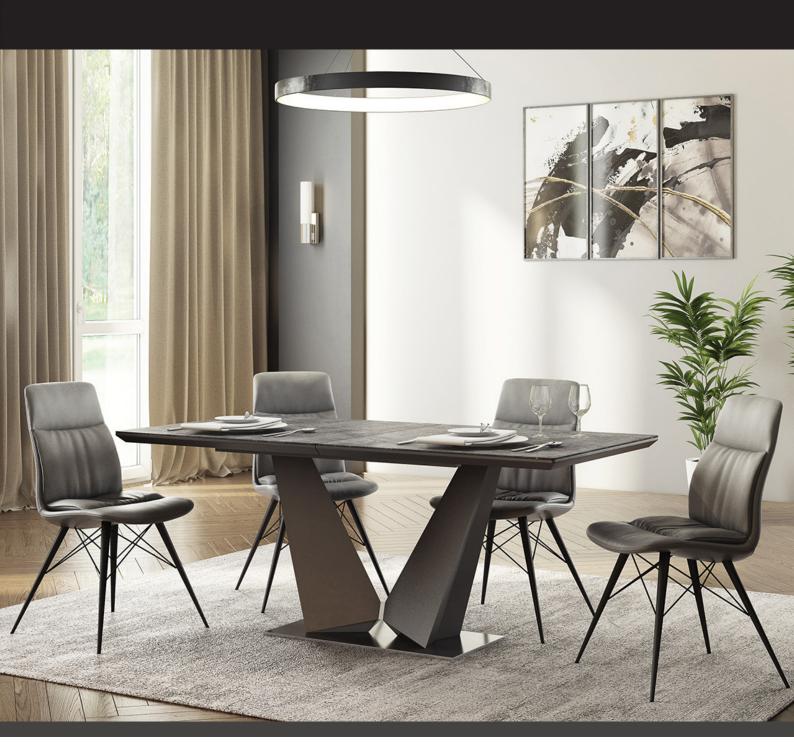

## The Westin Dining Collection

Providing contemporary style with a touch of Spanish design, the Westin dining collection is a compact range of beautiful dining furniture. It includes a stunning ceramic tile dining table which has an ultra modern brushed stainless steel frame with a butterfly extension and a choice of two wonderful Alexa dining chairs which are available in an antique grey or an antique beige colour. This table and chair combination work effortlessly but also work well with other table and dining chair combinations.

## Features:

- ~ Stylish compact dining collection
- ~ Choice of dining chairs; Antique grey or Antique beige in faux leather
- ~ The chairs have double padded seating and lumbar support
- ~ The dining table has a butterfly extension
- ~ Please note that images are for illustrative purposes only
- ~ Measurements are approximate and for guidance only