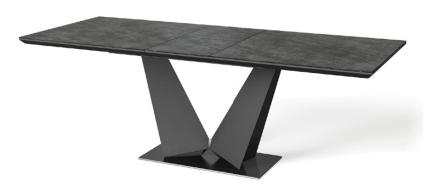

## The Westin Dining Collection

Providing contemporary style with a touch of Spanish design, the Westin dining collection is a compact range of beautiful dining furniture. It includes a stunning ceramic tile dining table which has an ultra modern brushed stainless steel frame with a butterfly extension and a choice of two wonderful Alexa dining chairs which are available in an antique grey or an antique beige colour. This table and chair combination work effortlessly but also work well with other table and dining chair combinations.

8-10 PERSON EXTENDING DINING TABLE

DIMENSIONS OPEN W: 220CM D: 90CM H: 75CM DIMENSIONS CLOSED W: 180CM D: 90CM H: 75CM

ALEXA DINING CHAIR ANTIQUE GREY W: 93CM D: 46CM H: 66CM

ALEXA DINING CHAIR ANTIQUE BEIGE W: 93CM D: 46CM H: 66CM

## Features:

- ~ Stylish compact dining collection
- ~ Choice of dining chairs; Antique grey or Antique beige in faux leather
- ~ The chairs have double padded seating and lumbar support
- ~ The dining table has a butterfly extension
- ~ Please note that images are for illustrative purposes only
- ~ Measurements are approximate and for guidance only