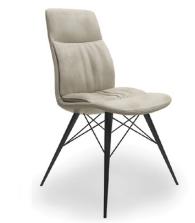

## The Westin Dining Collection

Providing contemporary style with a touch of Spanish design, the Westin dining collection is a compact range of beautiful dining furniture. It includes a stunning ceramic tile dining table which has an ultra modern brushed stainless steel frame with a butterfly extension and a choice of two wonderful Alexa dining chairs which are available in an antique grey or an antique beige colour. This table and chair combination work effortlessly but also work well with other table and dining chair combinations.

8-10 PERSON EXTENDING DINING TABLE

DIMENSIONS OPEN W: 220CM D: 90CM H: 75CM DIMENSIONS CLOSED W: 180CM D: 90CM H: 75CM

ALEXA DINING CHAIR ANTIQUE GREY W: 93CM D: 46CM H: 66CM

ALEXA DINING CHAIR ANTIQUE BEIGE W: 93CM D: 46CM H: 66CM

## Features:

- ~ Stylish compact dining collection
- ~ Choice of dining chairs; Antique grey or Antique beige in faux leather
- ~ The chairs have double padded seating and lumbar support
- ~ The dining table has a butterfly extension
- ~ Please note that images are for illustrative purposes only
- ~ Measurements are approximate and for guidance only