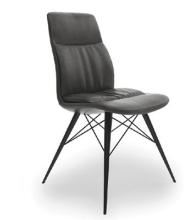

## The Westin Dining Collection

Providing contemporary style with a touch of Spanish design, the Westin dining collection is a compact range of beautiful dining furniture. It includes a stunning ceramic tile dining table which has an ultra modern brushed stainless steel frame with a butterfly extension and a choice of two wonderful Alexa dining chairs which are available in an antique grey or an antique beige colour. This table and chair combination work effortlessly but also work well with other table and dining chair combinations.

8-10 PERSON EXTENDING DINING TABLE

DIMENSIONS OPEN W: 220CM D: 90CM H: 75CM DIMENSIONS CLOSED W: 180CM D: 90CM H: 75CM

ALEXA DINING CHAIR ANTIQUE GREY W: 93CM D: 46CM H: 66CM

ALEXA DINING CHAIR ANTIQUE BEIGE W: 93CM D: 46CM H: 66CM

## Features:

- ~ Stylish compact dining collection
- ~ Choice of dining chairs; Antique grey or Antique beige in faux leather
- ~ The chairs have double padded seating and lumbar support
- ~ The dining table has a butterfly extension
- ~ Please note that images are for illustrative purposes only
- ~ Measurements are approximate and for guidance only