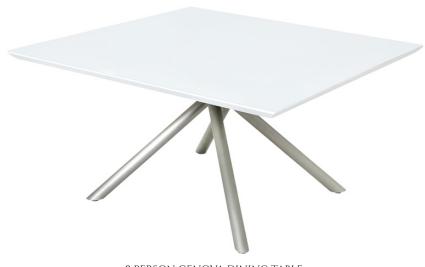

## THE GENOVA COLLECTION

The combination of this striking Genova dining table and Emilio chairs make for a beautiful and contemporary looking dining set. The high gloss white painted square dining table comes complete with glass tempered top and tubular metal legs to complete the on-trend look. Paired with the gorgeous fabric Emilio dining chairs that are available in teal, grey and gold - this dining set is perfect for any modern home setting.

8 PERSON GENOVA DINING TABLE W: 145CM D: 145CM H: 75CM

EMILIO DINING CHAIR GREY FABRIC W: 62CM D: 48CM H: 92CM

EMILIO DINING CHAIR GOLD FABRIC W: 62CM D: 48CM H: 92CM

EMILIO DINING CHAIR TEAL FABRIC W: 62CM D: 48CM H: 92CM

## Features:

- ~ High gloss white painted dining table with glass tempered top & tubular metal legs
- Fabric dining chairs with stitching detail and contrasting piping.
- ~ Dining chairs are available in grey, teal and gold options
- ~ Please note images are for illustration purposes only
- ~ Measurements are approximate and for guidance only