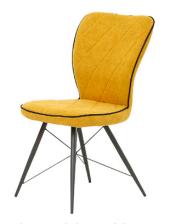

## THE GENOVA COLLECTION

The combination of this striking Genova dining table and Emilio chairs make for a beautiful and contemporary looking dining set. The high gloss white painted square dining table comes complete with glass tempered top and tubular metal legs to complete the on-trend look. Paired with the gorgeous fabric Emilio dining chairs that are available in teal, grey and gold - this dining set is perfect for any modern home setting.

8 PERSON GENOVA DINING TABLE W: 145CM D: 145CM H: 75CM

EMILIO DINING CHAIR GREY FABRIC W: 62CM D: 48CM H: 92CM

EMILIO DINING CHAIR GOLD FABRIC W: 62CM D: 48CM H: 92CM

EMILIO DINING CHAIR TEAL FABRIC W: 62CM D: 48CM H: 92CM

## Features:

- ~ High gloss white painted dining table with glass tempered top & tubular metal legs
- Fabric dining chairs with stitching detail and contrasting piping.
- ~ Dining chairs are available in grey, teal and gold options
- ~ Please note images are for illustration purposes only
- ~ Measurements are approximate and for guidance only