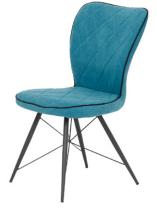

## THE GENOVA COLLECTION

The combination of this striking Genova dining table and Emilio chairs make for a beautiful and contemporary looking dining set. The high gloss white painted square dining table comes complete with glass tempered top and tubular metal legs to complete the on-trend look. Paired with the gorgeous fabric Emilio dining chairs that are available in teal, grey and gold - this dining set is perfect for any modern home setting.

8 PERSON GENOVA DINING TABLE W: 145CM D: 145CM H: 75CM

EMILIO DINING CHAIR GREY FABRIC W: 62CM D: 48CM H: 92CM

EMILIO DINING CHAIR GOLD FABRIC W: 62CM D: 48CM H: 92CM

EMILIO DINING CHAIR TEAL FABRIC W: 62CM D: 48CM H: 92CM

## Features:

- ~ High gloss white painted dining table with glass tempered top & tubular metal legs
- Fabric dining chairs with stitching detail and contrasting piping.
- ~ Dining chairs are available in grey, teal and gold options
- ~ Please note images are for illustration purposes only
- ~ Measurements are approximate and for guidance only