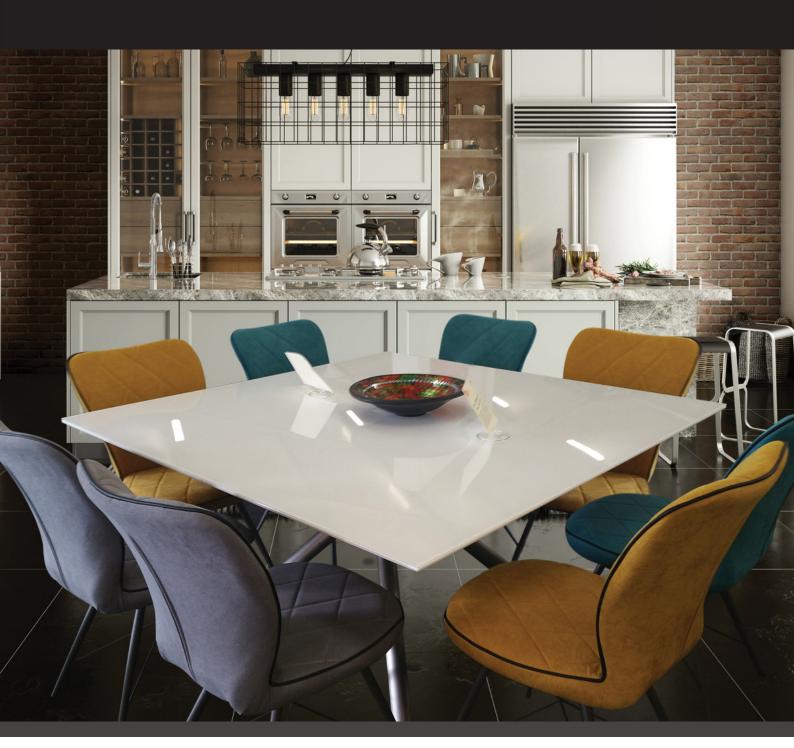

## THE GENOVA COLLECTION

The combination of this striking Genova dining table and Emilio chairs make for a beautiful and contemporary looking dining set. The high gloss white painted square dining table comes complete with glass tempered top and tubular metal legs to complete the on-trend look. Paired with the gorgeous fabric Emilio dining chairs that are available in teal, grey and gold - this dining set is perfect for any modern home setting.

8 PERSON GENOVA DINING TABLE W: 145CM D: 145CM H: 75CM

EMILIO DINING CHAIR GREY FABRIC W: 62CM D: 48CM H: 92CM

EMILIO DINING CHAIR GOLD FABRIC W: 62CM D: 48CM H: 92CM

EMILIO DINING CHAIR TEAL FABRIC W: 62CM D: 48CM H: 92CM

## Features:

- ~ High gloss white painted dining table with glass tempered top & tubular metal legs
- Fabric dining chairs with stitching detail and contrasting piping.
- ~ Dining chairs are available in grey, teal and gold options
- ~ Please note images are for illustration purposes only
- ~ Measurements are approximate and for guidance only