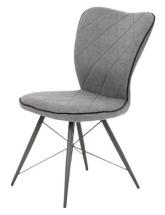

## THE GENOVA COLLECTION

The combination of this striking Genova dining table and Emilio chairs make for a beautiful and contemporary looking dining set. The high gloss white painted square dining table comes complete with glass tempered top and tubular metal legs to complete the on-trend look. Paired with the gorgeous fabric Emilio dining chairs that are available in teal, grey and gold - this dining set is perfect for any modern home setting.

8 PERSON GENOVA DINING TABLE W: 145CM D: 145CM H: 75CM

EMILIO DINING CHAIR GREY FABRIC W: 62CM D: 48CM H: 92CM

EMILIO DINING CHAIR GOLD FABRIC W: 62CM D: 48CM H: 92CM

EMILIO DINING CHAIR TEAL FABRIC W: 62CM D: 48CM H: 92CM

## Features:

- ~ High gloss white painted dining table with glass tempered top & tubular metal legs
- Fabric dining chairs with stitching detail and contrasting piping.
- ~ Dining chairs are available in grey, teal and gold options
- ~ Please note images are for illustration purposes only
- ~ Measurements are approximate and for guidance only