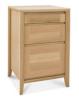

Nest of Tables (2) Large: W: 55cm H: 54cm D: 42cm Small: W: 46cm H: 44cm D: 42cm

Coffee Table W: 102cm H: 46cm D: 55cm

Wide Sideboard W: 153cm H: 79cm D: 48cm

TV/HIFI Unit W: 122cm H: 53cm D: 41cm

3 Door Filing Cabinet W: 51cm H: 79cm D: 48cm

Lamp Table W: 43cm H: 57cm D: 43cm

Side Table W: 55cm H: 54cm D: 26cm

Narrow Top Display Unit W: 51cm H: 121cm D: 32cm

Corner TV/HIFI Unit W: 100cm H: 53cm D: 41cm

Desk with Drop Down Drawer Front W: 102cm H: 79cm D: 48cm