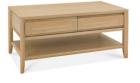

Nest of Tables (2) Large: W: 55cm H: 54cm D: 42cm Small: W: 46cm H: 44cm D: 42cm

Coffee Table W: 102cm H: 46cm D: 55cm

Wide Sideboard W: 153cm H: 79cm D: 48cm

TV/HIFI Unit W: 122cm H: 53cm D: 41cm

3 Door Filing Cabinet W: 51cm H: 79cm D: 48cm