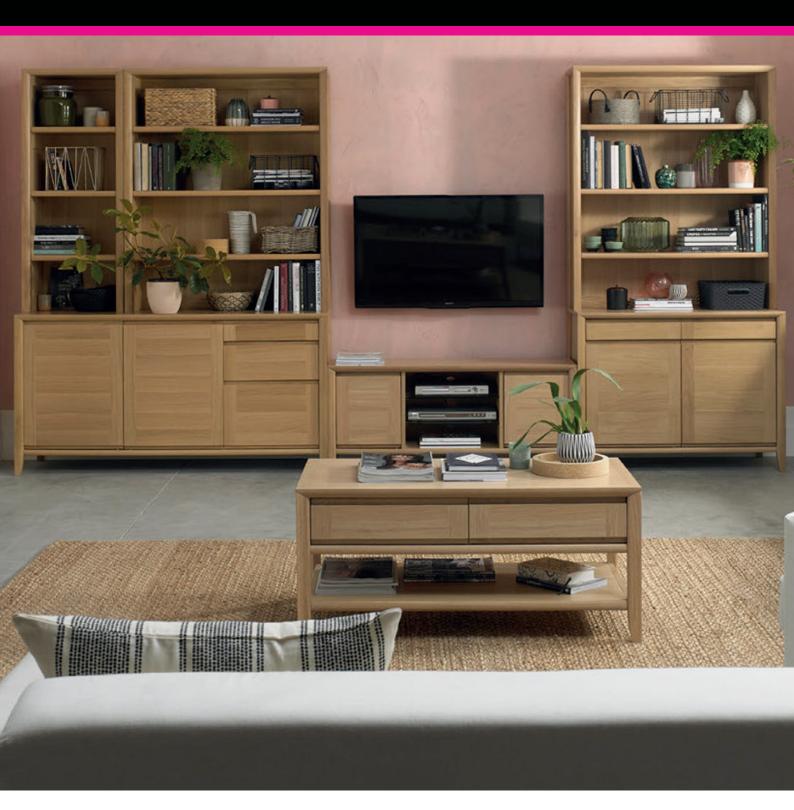

## Est. 1972

Canneto Living

The Canneto Collection

Perfect for style-conscious homes, the Canneto living room collection is defined by its refreshing look and bold styling. Strikingly designed to fit seamlessly into both classic and contemporary settings, high-grade materials and functional finishing touches throughout ensure that the Canneto range meets the needs of modern lifestyles. With its timeless appeal the Canneto oak dining collection is hugely versatile - choose from a great range of complementary pieces ranging from lamp tables and coffee tables to sideboards and bookcases. It is also available in a washed oak and soft grey finish, and also has matching living room furniture pieces.

## Features:

- Strikingly designed and refreshing living room furniture collection
- Design features include curved tapering legs
- Also available in a washed oak and soft grey finish
- Complementary dining room collection also available
- Please note images are for illustration purposes only
- Measurements are approximate and for guidance only