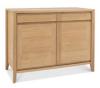

Console Table W: 92cm H: 79cm D: 36cm

Narrow Sideboard with Drop Down Drawer Front W: 102cm H: 79cm D: 48cm

Wide Top Display Unit W: 102cm H: 121cm D: 32cm

Narrow Bookcase W: 51cm H: 200cm D: 32cm

Corner Desk with Drop Down Drawer Front W: 128cm H: 79cm D: 79cm