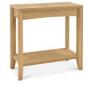

Console Table W: 92cm H: 79cm D: 36cm

Narrow Sideboard with Drop Down Drawer Front W: 102cm H: 79cm D: 48cm

Wide Top Display Unit W: 102cm H: 121cm D: 32cm

Narrow Bookcase W: 51cm H: 200cm D: 32cm

Corner Desk with Drop Down Drawer Front W: 128cm H: 79cm D: 79cm