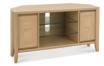

Console Table W: 92cm H: 79cm D: 36cm

Narrow Sideboard with Drop Down Drawer Front W: 102cm H: 79cm D: 48cm

Wide Top Display Unit W: 102cm H: 121cm D: 32cm

Narrow Bookcase W: 51cm H: 200cm D: 32cm

Corner Desk with Drop Down Drawer Front W: 128cm H: 79cm D: 79cm