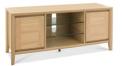

Nest of Tables (2) Large: W: 55cm H: 54cm D: 42cm Small: W: 46cm H: 44cm D: 42cm

Coffee Table W: 102cm H: 46cm D: 55cm

Wide Sideboard W: 153cm H: 79cm D: 48cm

TV/HIFI Unit W: 122cm H: 53cm D: 41cm

3 Door Filing Cabinet W: 51cm H: 79cm D: 48cm

Console Table W: 92cm H: 79cm D: 36cm

Narrow Sideboard with Drop Down Drawer Front W: 102cm H: 79cm D: 48cm

Wide Top Display Unit W: 102cm H: 121cm D: 32cm

Narrow Bookcase W: 51cm H: 200cm D: 32cm

Corner Desk with Drop Down Drawer Front W: 128cm H: 79cm D: 79cm