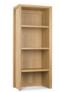

Console Table W: 92cm H: 79cm D: 36cm

Narrow Sideboard with Drop Down Drawer Front W: 102cm H: 79cm D: 48cm

Wide Top Display Unit W: 102cm H: 121cm D: 32cm

Narrow Bookcase W: 51cm H: 200cm D: 32cm

Corner Desk with Drop Down Drawer Front W: 128cm H: 79cm D: 79cm