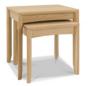

Nest of Tables (2) Large: W: 55cm H: 54cm D: 42cm Small: W: 46cm H: 44cm D: 42cm

Coffee Table W: 102cm H: 46cm D: 55cm

Wide Sideboard W: 153cm H: 79cm D: 48cm

TV/HIFI Unit W: 122cm H: 53cm D: 41cm

3 Door Filing Cabinet W: 51cm H: 79cm D: 48cm