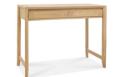

Lamp Table W: 43cm H: 57cm D: 43cm

Side Table W: 55cm H: 54cm D: 26cm

Narrow Top Display Unit W: 51cm H: 121cm D: 32cm

Corner TV/HIFI Unit W: 100cm H: 53cm D: 41cm

Desk with Drop Down Drawer Front W: 102cm H: 79cm D: 48cm