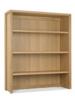

Console Table W: 92cm H: 79cm D: 36cm

Narrow Sideboard with Drop Down Drawer Front W: 102cm H: 79cm D: 48cm

Wide Top Display Unit W: 102cm H: 121cm D: 32cm

Narrow Bookcase W: 51cm H: 200cm D: 32cm

Corner Desk with Drop Down Drawer Front W: 128cm H: 79cm D: 79cm