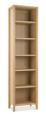

Console Table W: 92cm H: 79cm D: 36cm

Narrow Sideboard with Drop Down Drawer Front W: 102cm H: 79cm D: 48cm

Wide Top Display Unit W: 102cm H: 121cm D: 32cm

Narrow Bookcase W: 51cm H: 200cm D: 32cm

Corner Desk with Drop Down Drawer Front W: 128cm H: 79cm D: 79cm