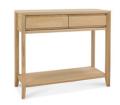

Console Table W: 92cm H: 79cm D: 36cm

Narrow Sideboard with Drop Down Drawer Front W: 102cm H: 79cm D: 48cm

Wide Top Display Unit W: 102cm H: 121cm D: 32cm

Narrow Bookcase W: 51cm H: 200cm D: 32cm

Corner Desk with Drop Down Drawer Front W: 128cm H: 79cm D: 79cm