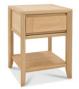

Lamp Table W: 43cm H: 57cm D: 43cm

Side Table W: 55cm H: 54cm D: 26cm

Narrow Top Display Unit W: 51cm H: 121cm D: 32cm

Corner TV/HIFI Unit W: 100cm H: 53cm D: 41cm

Desk with Drop Down Drawer Front W: 102cm H: 79cm D: 48cm