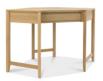

Lamp Table W: 43cm H: 57cm D: 43cm

Side Table W: 55cm H: 54cm D: 26cm

Narrow Top Display Unit W: 51cm H: 121cm D: 32cm

Corner TV/HIFI Unit W: 100cm H: 53cm D: 41cm

Desk with Drop Down Drawer Front W: 102cm H: 79cm D: 48cm