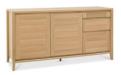

Console Table W: 92cm H: 79cm D: 36cm

Narrow Sideboard with Drop Down Drawer Front W: 102cm H: 79cm D: 48cm

Wide Top Display Unit W: 102cm H: 121cm D: 32cm

Narrow Bookcase W: 51cm H: 200cm D: 32cm

Corner Desk with Drop Down Drawer Front W: 128cm H: 79cm D: 79cm