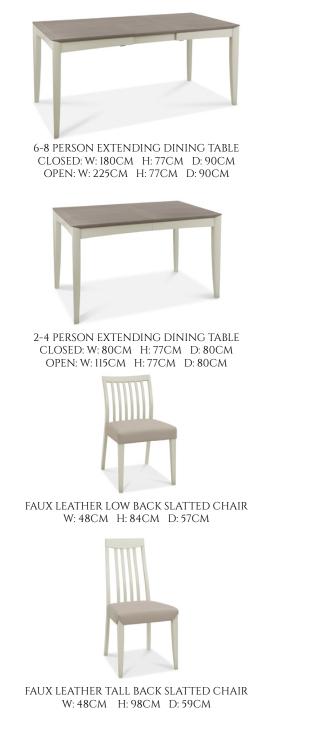

4-6 PERSON EXTENDING DINING TABLE CLOSED: W: 130CM H: 77CM D: 86CM OPEN: W: 170CM H: 77CM D: 86CM

FABRIC UPHOLSTERED CHAIR W: 48CM H: 85CM D: 57CM

FABRIC LOW BACK SLATTED CHAIR W: 48CM H: 84CM D: 57CM

FABRIC TALL BACK SLATTED CHAIR W: 48CM H: 98CM D: 59CM