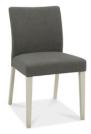

4-6 PERSON EXTENDING DINING TABLE CLOSED: W: 130CM H: 77CM D: 86CM OPEN: W: 170CM H: 77CM D: 86CM

FABRIC UPHOLSTERED CHAIR W: 48CM H: 85CM D: 57CM

FABRIC LOW BACK SLATTED CHAIR W: 48CM H: 84CM D: 57CM

FABRIC TALL BACK SLATTED CHAIR W: 48CM H: 98CM D: 59CM