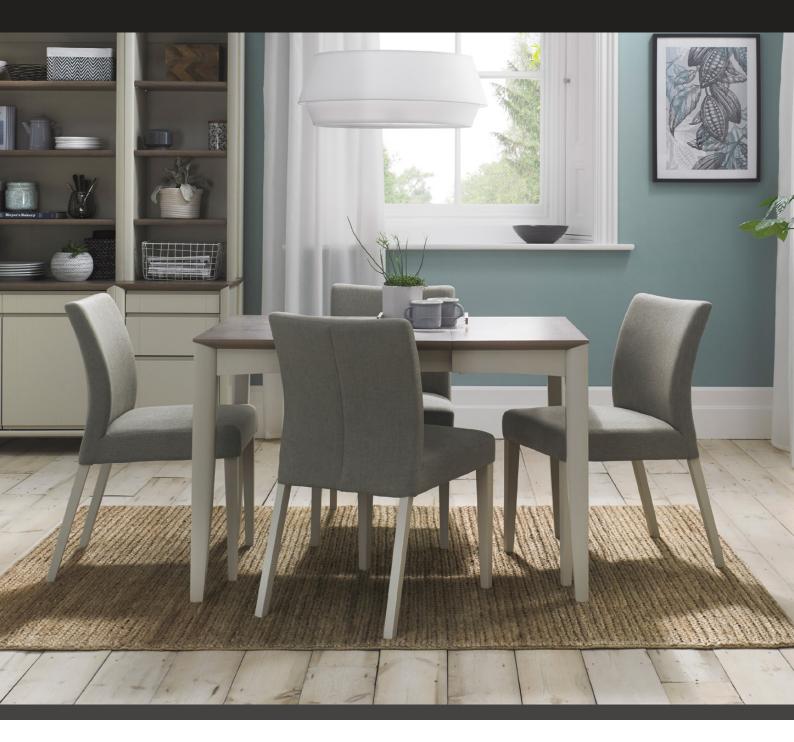

## The Canneto Collection

Perfect for style-conscious homes, the Canneto dining collection is defined by its refreshing look and bold styling. Strikingly designed to fit seamlessly into both classic and contemporary settings, high-grade materials and functional finishing touches throughout ensure that the Canneto range meets the needs of modern lifestyles. With its timeless appeal and combination of attractive grey washed oak tops and contrasting soft grey frames, the Canneto collection is hugely versatile. Choose from three sizes of dining tables, low back or tall back slatted dining chairs as well as upholstered chair options in either fabric or faux leather. It is also available in an oak only finish and also has matching living room furniture pieces.

- ~ Strikingly designed and refreshing dining collection
- $\sim~$  Available in contrasting grey washed oak ~ and soft grey
- ~ Design features include curved tapering legs
- ~ Also available in oak only finish
- ~ Complementary living room furniture collection also available
- ~ Please note images are for illustration purposes only
- $\sim~$  Measurements are approximate and for guidance only