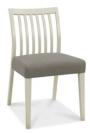

4-6 PERSON EXTENDING DINING TABLE CLOSED: W: 130CM H: 77CM D: 86CM OPEN: W: 170CM H: 77CM D: 86CM

FABRIC UPHOLSTERED CHAIR W: 48CM H: 85CM D: 57CM

FABRIC LOW BACK SLATTED CHAIR W: 48CM H: 84CM D: 57CM

FABRIC TALL BACK SLATTED CHAIR W: 48CM H: 98CM D: 59CM