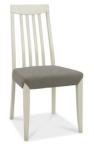

## The Canneto Collection

Perfect for style-conscious homes, the Canneto dining collection is defined by its refreshing look and bold styling. Strikingly designed to fit seamlessly into both classic and contemporary settings, high-grade materials and functional finishing touches throughout ensure that the Canneto range meets the needs of modern lifestyles. With its timeless appeal and combination of attractive grey washed oak tops and contrasting soft grey frames, the Canneto collection is hugely versatile. Choose from three sizes of dining tables, low back or tall back slatted dining chairs as well as upholstered chair options in either fabric or faux leather. It is also available in an oak only finish and also has matching living room furniture pieces.

4-6 PERSON EXTENDING DINING TABLE CLOSED: W: 130CM H: 77CM D: 86CM OPEN: W: 170CM H: 77CM D: 86CM

FABRIC UPHOLSTERED CHAIR W: 48CM H: 85CM D: 57CM

FABRIC LOW BACK SLATTED CHAIR W: 48CM H: 84CM D: 57CM

FABRIC TALL BACK SLATTED CHAIR W: 48CM H: 98CM D: 59CM