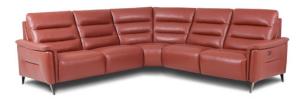

## THE ASPROMONTE SOFA COLLECTION

Modern, chic and classically designed perfectly describe the Aspromonte sofa collection. Available in a great range of leather colours and a choice of static and electric reclining models, this fabulous high back sofa range is perfect for modern family living with slim arms, sleek undulating back cushion detailing and stylish contemporary sofa legs. Choose from a great array of sizes ranging including 3 seater, 2.5 seater, 2 seater and armchair in both static and electric recliner options as well as modular configurations, allowing you to design a sofa to suit your own personal requirements.

4+ SEATER MODULAR CORNER SOFA WITH ELECTRIC RECLINER WI: 274CM W2: 274CM D: 100-155CM H: 100CM SH: 47CM

3 SEATER SOFA STATIC/ELECTRIC RECLINER W: 215CM D: 100-155CM H: 100CM SH: 47CM

2.5 SEATER SOFA STATIC/ELECTRIC RECLINER W: 200CM D: 100-155CM H: 100CM SH: 47CM