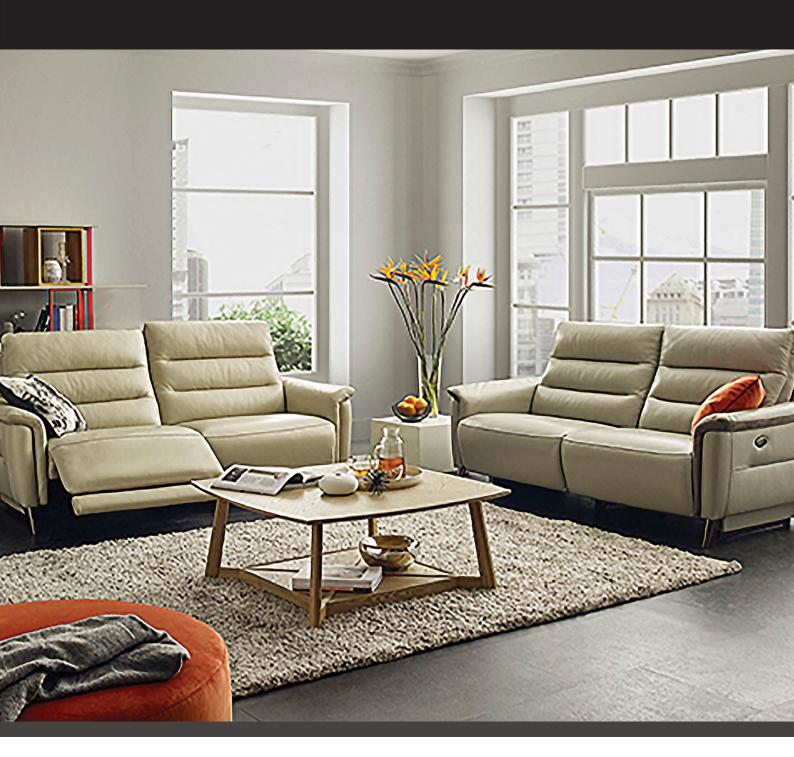

## THE ASPROMONTE SOFA COLLECTION

Modern, chic and classically designed perfectly describe the Aspromonte sofa collection. Available in a great range of leather colours and a choice of static and electric reclining models, this fabulous high back sofa range is perfect for modern family living with slim arms, sleek undulating back cushion detailing and stylish contemporary sofa legs. Choose from a great array of sizes ranging including 3 seater, 2.5 seater, 2 seater and armchair in both static and electric recliner options as well as modular configurations, allowing you to design a sofa to suit your own personal requirements.

## Features:

- ~ Stylish sofa range with ability to create a sofa to suit your needs with its modular options
- ~ No-sag spring seats
- ~ Back rest cushions have loose fabric fibres for comfort and support
- ~ Rubber webbing back rests for additional support
- ~ Choice of fabric and leather grades and colours
- ~ Choice of black or matte black feet
- ~ Available in electric recliner options with USB port
- $\sim\,$  Please note images are for illustration purposes only
- $\sim\,$  Measurements are approximate and for guidance only