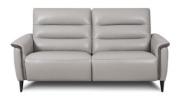

## THE ASPROMONTE SOFA COLLECTION

Modern, chic and classically designed perfectly describe the Aspromonte sofa collection. Available in a great range of leather colours and a choice of static and electric reclining models, this fabulous high back sofa range is perfect for modern family living with slim arms, sleek undulating back cushion detailing and stylish contemporary sofa legs. Choose from a great array of sizes ranging including 3 seater, 2.5 seater, 2 seater and armchair in both static and electric recliner options as well as modular configurations, allowing you to design a sofa to suit your own personal requirements.

4+ SEATER MODULAR CORNER SOFA WITH ELECTRIC RECLINER WI: 274CM W2: 274CM D: 100-155CM H: 100CM SH: 47CM

3 SEATER SOFA STATIC/ELECTRIC RECLINER W: 215CM D: 100-155CM H: 100CM SH: 47CM

2.5 SEATER SOFA STATIC/ELECTRIC RECLINER W: 200CM D: 100-155CM H: 100CM SH: 47CM