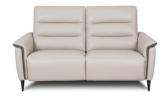

## THE ASPROMONTE SOFA COLLECTION

Modern, chic and classically designed perfectly describe the Aspromonte sofa collection. Available in a great range of leather colours and a choice of static and electric reclining models, this fabulous high back sofa range is perfect for modern family living with slim arms, sleek undulating back cushion detailing and stylish contemporary sofa legs. Choose from a great array of sizes ranging including 3 seater, 2.5 seater, 2 seater and armchair in both static and electric recliner options as well as modular configurations, allowing you to design a sofa to suit your own personal requirements.

4+ SEATER MODULAR CORNER SOFA WITH ELECTRIC RECLINER WI: 274CM W2: 274CM D: 100-155CM H: 100CM SH: 47CM

3 SEATER SOFA STATIC/ELECTRIC RECLINER W: 215CM D: 100-155CM H: 100CM SH: 47CM

2.5 SEATER SOFA STATIC/ELECTRIC RECLINER W: 200CM D: 100-155CM H: 100CM SH: 47CM