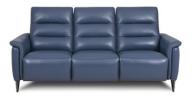

## THE ASPROMONTE SOFA COLLECTION

Modern, chic and classically designed perfectly describe the Aspromonte sofa collection. Available in a great range of leather colours and a choice of static and electric reclining models, this fabulous high back sofa range is perfect for modern family living with slim arms, sleek undulating back cushion detailing and stylish contemporary sofa legs. Choose from a great array of sizes ranging including 3 seater, 2.5 seater, 2 seater and armchair in both static and electric recliner options as well as modular configurations, allowing you to design a sofa to suit your own personal requirements.

4+ SEATER MODULAR CORNER SOFA WITH ELECTRIC RECLINER WI: 274CM W2: 274CM D: 100-155CM H: 100CM SH: 47CM

3 SEATER SOFA STATIC/ELECTRIC RECLINER W: 215CM D: 100-155CM H: 100CM SH: 47CM

2.5 SEATER SOFA STATIC/ELECTRIC RECLINER W: 200CM D: 100-155CM H: 100CM SH: 47CM