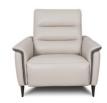

## THE ASPROMONTE SOFA COLLECTION

Modern, chic and classically designed perfectly describe the Aspromonte sofa collection. Available in a great range of leather colours and a choice of static and electric reclining models, this fabulous high back sofa range is perfect for modern family living with slim arms, sleek undulating back cushion detailing and stylish contemporary sofa legs. Choose from a great array of sizes ranging including 3 seater, 2.5 seater, 2 seater and armchair in both static and electric recliner options as well as modular configurations, allowing you to design a sofa to suit your own personal requirements.

2 SEATER SOFA STATIC/ELECTRIC RECLINER W: 156CM D: 100-155CM H: 100CM SH: 47CM

ARMCHAIR STATIC/ELECTRIC RECLINER W: 97CM D: 100-155CM H: 100CM SH: 47CM

MODULAR 2.5 SEATER WITH ARM ON THE LEFT W: 167CM D: 100CM H: 100CM SH: 47CM