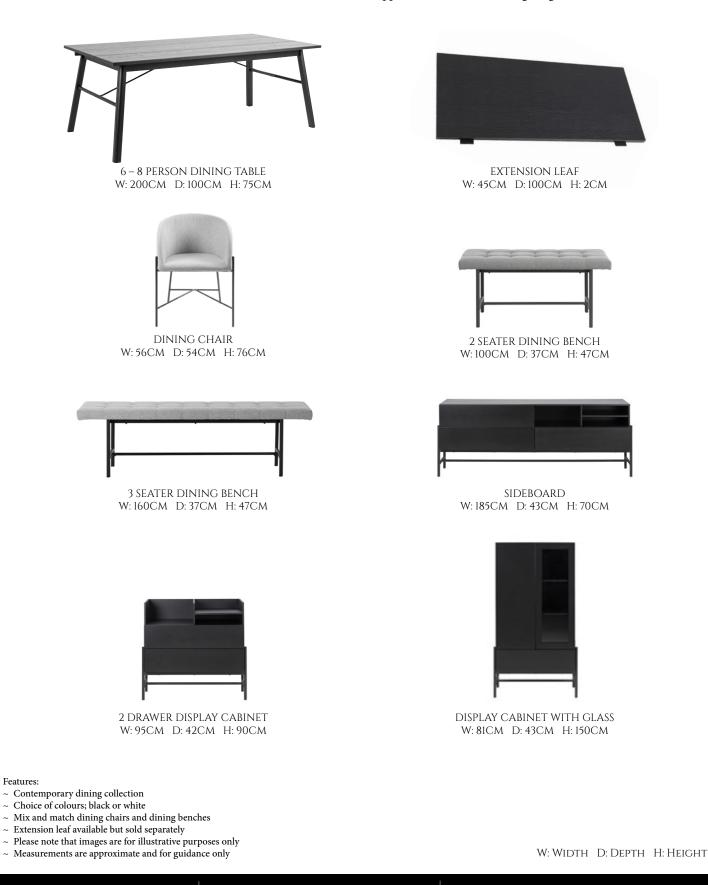

## The Stockholm Dining Collection

The Stockholm dining collection which is available in black or white has a Scandinavian look and feel that is both contemporary and trendy. With its sleek edges and slim legs each piece in this stylish collection works on its own or together wonderfully. Featuring an extending table in black with optional extension leaf along with a grey carver chair plus a choice of two grey fabric benches, this range allows you to mix and match your seating arrangements to your particular requirements. What's more, it also has a choice of display cabinet and sideboard which adds to the appeal of this modern dining range.