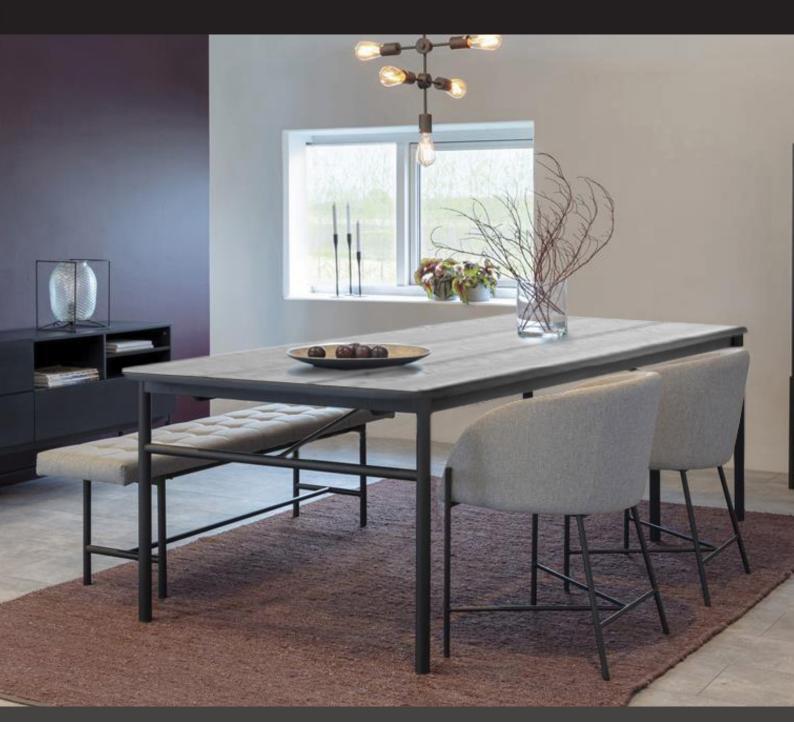

## The Stockholm Dining Collection

The Stockholm dining collection which is available in black or white has a Scandinavian look and feel that is both contemporary and trendy. With its sleek edges and slim legs each piece in this stylish collection works on its own or together wonderfully. Featuring an extending table in black with optional extension leaf along with a grey carver chair plus a choice of two grey fabric benches, this range allows you to mix and match your seating arrangements to your particular requirements. What's more, it also has a choice of display cabinet and sideboard which adds to the appeal of this modern dining range.