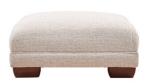

e sofa collection offers sumptuous style with undeniable comfort. This chic sofa collection entices with its hollow pocketed fibre constructed backs and sprung seating plus its inviting feather filled lumbar and scatter cushions. Sit back, relax and enjoy a cosy night in with its generously sized cushions. This wonderful collection offers a 4 seater, 3 seater, and 2 seater sofa, a snuggler and armchair plus a choice of two footstools to match. It is available in a variety of fabrics and colours plus offers a choice of light or dark wood feet.



4 SEATER SOFA W: 239CM D: 106CM H: 95CM



3 SEATER SOFA W: 214CM D: 106CM H: 95CM



2 SEATER SOFA W: 188CM D: 106CM H: 95CM



SNUGGLER W: 151CM D: 106CM H: 95CM



ARMCHAIR W: 106CM D: 106CM H: 95CM



STORAGE FOOTSTOOL W: 65CM D: 56CM H: 46CM



ACCENT FOOTSTOOL W: 90CM D: 90CM H: 40CM

## Features:

- ~ Stylish contemporary sofa collection
- $\sim$  Frames guaranteed for 15 years
- Fully reversible seat and back cushions
  Includes feather filled lumbar & scatter cushions
- ~ Available in a variety of colours and fabric options
- ~ Choice of light or dark wooden feet
- ~ Please note that images are for illustrative purposes only
- ~ Measurements are approximate and for guidance only

W: WIDTH D: DEPTH H: HEIGHT