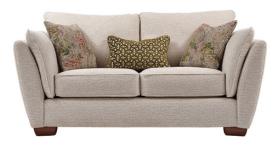

## THE CHARLENE SOFA COLLECTION

The Charlene sofa collection offers sumptuous style with undeniable comfort. This chic sofa collection entices with its hollow pocketed fibre constructed backs and sprung seating plus its inviting feather filled lumbar and scatter cushions. Sit back, relax and enjoy a cosy night in with its generously sized cushions. This wonderful collection offers a 4 seater, 3 seater, and 2 seater sofa, a snuggler and armchair plus a choice of two footstools to match. It is available in a variety of fabrics and colours plus offers a choice of light or dark wood feet.

4 SEATER SOFA W: 239CM D: 106CM H: 95CM

3 SEATER SOFA W: 214CM D: 106CM H: 95CM

2 SEATER SOFA W: 188CM D: 106CM H: 95CM

SNUGGLER W: 151CM D: 106CM H: 95CM

ARMCHAIR W: 106CM D: 106CM H: 95CM

STORAGE FOOTSTOOL W: 65CM D: 56CM H: 46CM