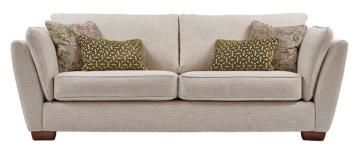

## THE CHARLENE SOFA COLLECTION

The Charlene sofa collection offers sumptuous style with undeniable comfort. This chic sofa collection entices with its hollow pocketed fibre constructed backs and sprung seating plus its inviting feather filled lumbar and scatter cushions. Sit back, relax and enjoy a cosy night in with its generously sized cushions. This wonderful collection offers a 4 seater, 3 seater, and 2 seater sofa, a snuggler and armchair plus a choice of two footstools to match. It is available in a variety of fabrics and colours plus offers a choice of light or dark wood feet.

4 SEATER SOFA W: 239CM D: 106CM H: 95CM

3 SEATER SOFA W: 214CM D: 106CM H: 95CM

2 SEATER SOFA W: 188CM D: 106CM H: 95CM

SNUGGLER W: 151CM D: 106CM H: 95CM

ARMCHAIR W: 106CM D: 106CM H: 95CM

STORAGE FOOTSTOOL W: 65CM D: 56CM H: 46CM