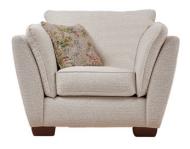

## THE CHARLENE SOFA COLLECTION

The Charlene sofa collection offers sumptuous style with undeniable comfort. This chic sofa collection entices with its hollow pocketed fibre constructed backs and sprung seating plus its inviting feather filled lumbar and scatter cushions. Sit back, relax and enjoy a cosy night in with its generously sized cushions. This wonderful collection offers a 4 seater, 3 seater, and 2 seater sofa, a snuggler and armchair plus a choice of two footstools to match. It is available in a variety of fabrics and colours plus offers a choice of light or dark wood feet.

4 SEATER SOFA W: 239CM D: 106CM H: 95CM

3 SEATER SOFA W: 214CM D: 106CM H: 95CM

2 SEATER SOFA W: 188CM D: 106CM H: 95CM

SNUGGLER W: 151CM D: 106CM H: 95CM

ARMCHAIR W: 106CM D: 106CM H: 95CM

STORAGE FOOTSTOOL W: 65CM D: 56CM H: 46CM