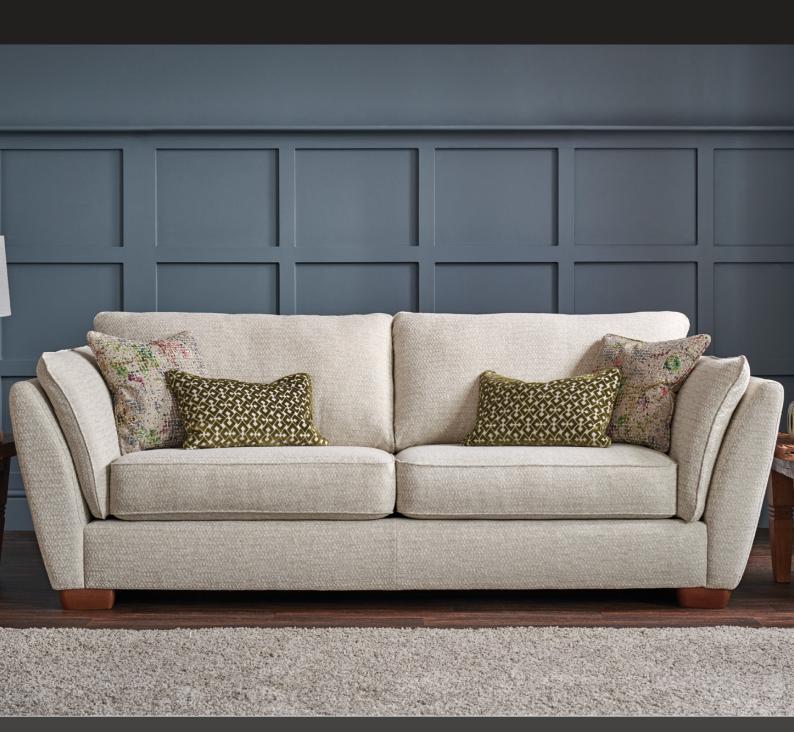

## THE CHARLENE SOFA COLLECTION

The Charlene sofa collection offers sumptuous style with undeniable comfort. This chic sofa collection entices with its hollow pocketed fibre constructed backs and sprung seating plus its inviting feather filled lumbar and scatter cushions. Sit back, relax and enjoy a cosy night in with its generously sized cushions. This wonderful collection offers a 4 seater, 3 seater, and 2 seater sofa, a snuggler and armchair plus a choice of two footstools to match. It is available in a variety of fabrics and colours plus offers a choice of light or dark wood feet.

## Features:

- ~ Stylish contemporary sofa collection
- $\sim$  Frames guaranteed for 15 years
- Fully reversible seat and back cushions
  Includes feather filled lumbar & scatter cushions
- ~ Available in a variety of colours and fabric options
- ~ Choice of light or dark wooden feet
- ~ Please note that images are for illustrative purposes only
- ~ Measurements are approximate and for guidance only