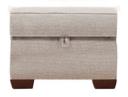

4 SEATER SOFA W: 239CM D: 106CM H: 95CM

3 SEATER SOFA W: 214CM D: 106CM H: 95CM

2 SEATER SOFA W: 188CM D: 106CM H: 95CM

SNUGGLER W: 151CM D: 106CM H: 95CM

ARMCHAIR W: 106CM D: 106CM H: 95CM

STORAGE FOOTSTOOL W: 65CM D: 56CM H: 46CM