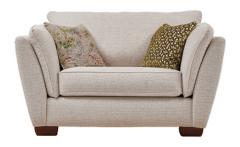

## THE CHARLENE SOFA COLLECTION

The Charlene sofa collection offers sumptuous style with undeniable comfort. This chic sofa collection entices with its hollow pocketed fibre constructed backs and sprung seating plus its inviting feather filled lumbar and scatter cushions. Sit back, relax and enjoy a cosy night in with its generously sized cushions. This wonderful collection offers a 4 seater, 3 seater, and 2 seater sofa, a snuggler and armchair plus a choice of two footstools to match. It is available in a variety of fabrics and colours plus offers a choice of light or dark wood feet.

4 SEATER SOFA W: 239CM D: 106CM H: 95CM

3 SEATER SOFA W: 214CM D: 106CM H: 95CM

2 SEATER SOFA W: 188CM D: 106CM H: 95CM

SNUGGLER W: 151CM D: 106CM H: 95CM

ARMCHAIR W: 106CM D: 106CM H: 95CM

STORAGE FOOTSTOOL W: 65CM D: 56CM H: 46CM