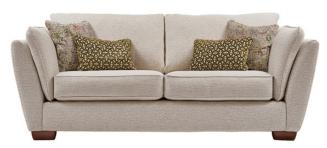

## THE CHARLENE SOFA COLLECTION

The Charlene sofa collection offers sumptuous style with undeniable comfort. This chic sofa collection entices with its hollow pocketed fibre constructed backs and sprung seating plus its inviting feather filled lumbar and scatter cushions. Sit back, relax and enjoy a cosy night in with its generously sized cushions. This wonderful collection offers a 4 seater, 3 seater, and 2 seater sofa, a snuggler and armchair plus a choice of two footstools to match. It is available in a variety of fabrics and colours plus offers a choice of light or dark wood feet.

4 SEATER SOFA W: 239CM D: 106CM H: 95CM

3 SEATER SOFA W: 214CM D: 106CM H: 95CM

2 SEATER SOFA W: 188CM D: 106CM H: 95CM

SNUGGLER W: 151CM D: 106CM H: 95CM

ARMCHAIR W: 106CM D: 106CM H: 95CM

STORAGE FOOTSTOOL W: 65CM D: 56CM H: 46CM