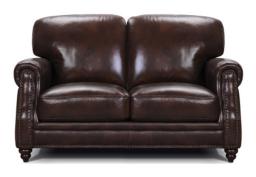

## THE NOTRE SOFA COLLECTION

The Notre static leather sofa collection is both classic and elegant. This luxurious traditional range has many great features that add to its charm. The fabulous stud detail and beautiful stitching along the sides and large removable cushions create a collection that is classically unique. This model is available in a wide selection of leathers to suit all interiors. This charming sofa collection offers a 3 seater, 2 seater, and an armchair.

3 SEATER SOFA W: 224CM D: 99CM H: 94CM SH: 51CM

2 SEATER SOFA W: 163CM D: 99CM H: 94CM SH: 51CM

ARMCHAIR W: 103CM D: 99CM H: 94CM SH: 51CM