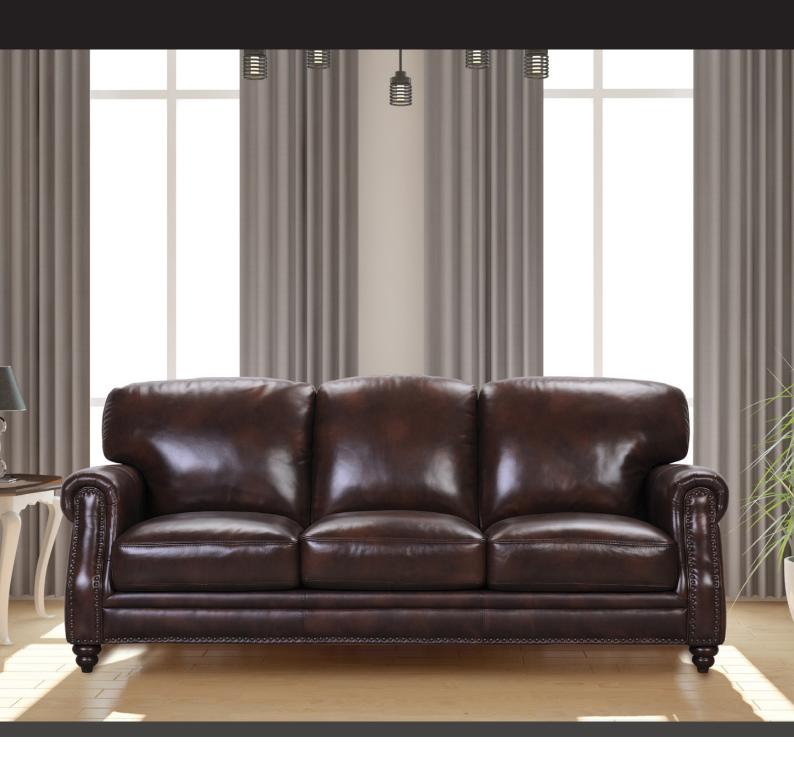

## THE NOTRE SOFA COLLECTION

The Notre static leather sofa collection is both classic and elegant. This luxurious traditional range has many great features that add to its charm. The fabulous stud detail and beautiful stitching along the sides and large removable cushions create a collection that is classically unique. This model is available in a wide selection of leathers to suit all interiors. This charming sofa collection offers a 3 seater, 2 seater, and an armchair.