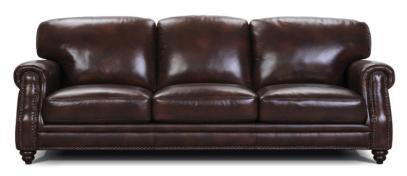

## THE NOTRE SOFA COLLECTION

The Notre static leather sofa collection is both classic and elegant. This luxurious traditional range has many great features that add to its charm. The fabulous stud detail and beautiful stitching along the sides and large removable cushions create a collection that is classically unique. This model is available in a wide selection of leathers to suit all interiors. This charming sofa collection offers a 3 seater, 2 seater, and an armchair.

3 SEATER SOFA W: 224CM D: 99CM H: 94CM SH: 51CM

2 SEATER SOFA W: 163CM D: 99CM H: 94CM SH: 51CM

ARMCHAIR W: 103CM D: 99CM H: 94CM SH: 51CM