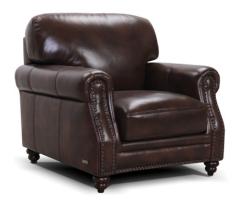

## THE NOTRE SOFA COLLECTION

The Notre static leather sofa collection is both classic and elegant. This luxurious traditional range has many great features that add to its charm. The fabulous stud detail and beautiful stitching along the sides and large removable cushions create a collection that is classically unique. This model is available in a wide selection of leathers to suit all interiors. This charming sofa collection offers a 3 seater, 2 seater, and an armchair.

3 SEATER SOFA W: 224CM D: 99CM H: 94CM SH: 51CM

2 SEATER SOFA W: 163CM D: 99CM H: 94CM SH: 51CM

ARMCHAIR W: 103CM D: 99CM H: 94CM SH: 51CM