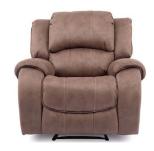

PELMO BISCUIT BROWN MANUAL RECLINING ARMCHAIR WIDTH: 110CM DEPTH: 107CM HEIGHT: 103CM SEAT HEIGHT: 48CM

PELMO BISCUIT BROWN ELECTRIC RECLINING ARMCHAIR WIDTH: 110CM DEPTH: 107CM HEIGHT: 103CM SEAT HEIGHT: 48CM