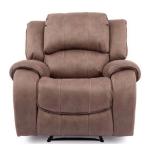

PELMO BISCUIT BROWN MANUAL RECLINING ARMCHAIR WIDTH: 110CM DEPTH: 107CM HEIGHT: 103CM SEAT HEIGHT: 48CM

PELMO BISCUIT BROWN ELECTRIC RECLINING ARMCHAIR WIDTH: 110CM DEPTH: 107CM HEIGHT: 103CM SEAT HEIGHT: 48CM