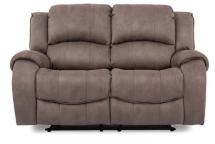

PELMO BISCUIT BROWN 3 SEATER MANUAL RECLINER WIDTH: 224CM DEPTH: 107CM HEIGHT: 103CM SEAT HEIGHT: 48CM

PELMO BISCUIT BROWN 2 SEATER MANUAL RECLINER WIDTH: 168CM DEPTH: 107CM HEIGHT: 103CM SEAT HEIGHT: 48CM