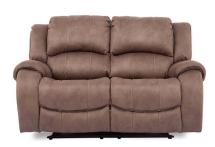

PELMO BISCUIT BROWN 3 SEATER MANUAL RECLINER WIDTH: 224CM DEPTH: 107CM HEIGHT: 103CM SEAT HEIGHT: 48CM

PELMO BISCUIT BROWN 2 SEATER MANUAL RECLINER WIDTH: 168CM DEPTH: 107CM HEIGHT: 103CM SEAT HEIGHT: 48CM