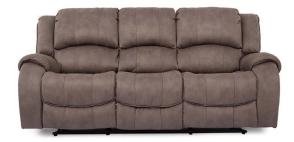

PELMO BISCUIT BROWN 3 SEATER MANUAL RECLINER WIDTH: 224CM DEPTH: 107CM HEIGHT: 103CM SEAT HEIGHT: 48CM

PELMO BISCUIT BROWN 2 SEATER MANUAL RECLINER WIDTH: 168CM DEPTH: 107CM HEIGHT: 103CM SEAT HEIGHT: 48CM