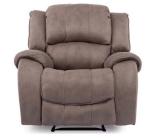

PELMO BISCUIT BROWN MANUAL RECLINING ARMCHAIR WIDTH: 110CM DEPTH: 107CM HEIGHT: 103CM SEAT HEIGHT: 48CM

PELMO BISCUIT BROWN ELECTRIC RECLINING ARMCHAIR WIDTH: 110CM DEPTH: 107CM HEIGHT: 103CM SEAT HEIGHT: 48CM