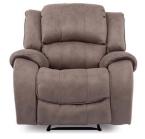

PELMO BISCUIT BROWN MANUAL RECLINING ARMCHAIR WIDTH: 110CM DEPTH: 107CM HEIGHT: 103CM SEAT HEIGHT: 48CM

PELMO BISCUIT BROWN ELECTRIC RECLINING ARMCHAIR WIDTH: 110CM DEPTH: 107CM HEIGHT: 103CM SEAT HEIGHT: 48CM