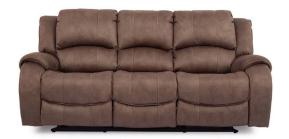

PELMO BISCUIT BROWN 3 SEATER MANUAL RECLINER WIDTH: 224CM DEPTH: 107CM HEIGHT: 103CM SEAT HEIGHT: 48CM

PELMO BISCUIT BROWN 2 SEATER MANUAL RECLINER WIDTH: 168CM DEPTH: 107CM HEIGHT: 103CM SEAT HEIGHT: 48CM