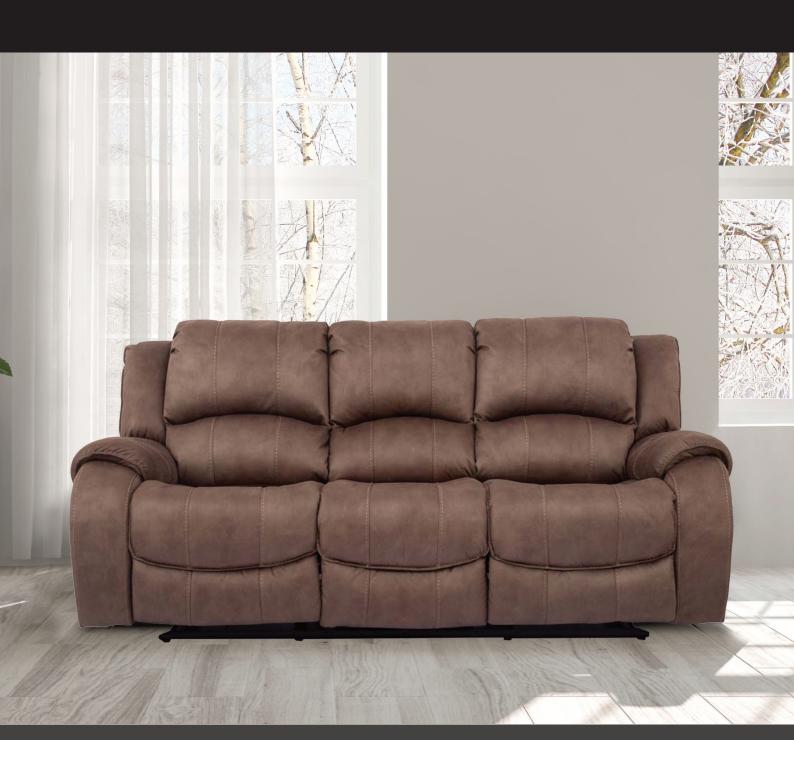

## THE PELMO SOFA COLLECTION

Add a touch of comfort to your home with the Pelmo sofa collection. Its many characteristics such as its suede effect fabric and fabulous stitching design and personify its style. With classic warm toned colours, smooth rounded edges and large padded armrests, this range is guaranteed to create a space that is snug and homely in your living room. The Pelmo sofa collection is available in two great colours, biscuit brown and smoke grey and also offers a variety of sizes.

PELMO BISCUIT BROWN 3 SEATER MANUAL RECLINER WIDTH: 224CM DEPTH: 107CM HEIGHT: 103CM SEAT HEIGHT: 48CM

PELMO BISCUIT BROWN 2 SEATER MANUAL RECLINER WIDTH: 168CM DEPTH: 107CM HEIGHT: 103CM SEAT HEIGHT: 48CM