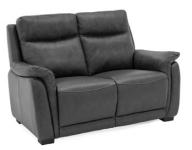

2 SEATER STATIC SOFA WIDTH: 146CM DEPTH: 96CM HEIGHT: 98CM SEAT HEIGHT: 47CM

ELECTRIC RECLINING ARMCHAIR WIDTH: 93CM DEPTH: 96CM HEIGHT: 98CM SEAT HEIGHT: 47CM

2 SEATER STATIC SOFA WIDTH: 146CM DEPTH: 96CM HEIGHT: 98CM SEAT HEIGHT: 47CM