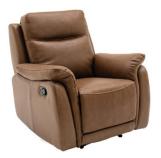

2 SEATER STATIC SOFA WIDTH: 146CM DEPTH: 96CM HEIGHT: 98CM SEAT HEIGHT: 47CM

ELECTRIC RECLINING ARMCHAIR WIDTH: 93CM DEPTH: 96CM HEIGHT: 98CM SEAT HEIGHT: 47CM

2 SEATER STATIC SOFA WIDTH: 146CM DEPTH: 96CM HEIGHT: 98CM SEAT HEIGHT: 47CM

ELECTRIC RECLINING ARMCHAIR WIDTH: 93CM DEPTH: 96CM HEIGHT: 98CM SEAT HEIGHT: 47CM

W: WIDTH D: DEPTH H: HEIGHT SH: SEAT HEIGHT

Unit 12 Kilkenny Retail Park, Smithlands, Kilkenny, R95 Y26C. Tel: 056 7722034 Email: info@meubles.ie Unit 23 Briarhill Business Park, Ballybrit, Galway. Tel: 091 709550 Email: galway@meubles.ie

## Features:

- $\sim~$  Stylish contemporary leather and faux leather sofa collection
- ~ Variety of sofa sizes available
- $\sim~$  Available in a choice of colours a tan brown colour or grey
- ~ Manual and electric reclining armchairs available
- Please note that images are for illustrative purposes only
  Measurements are approximate and for guidance only