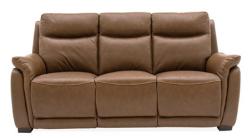

3 SEATER STATIC SOFA WIDTH: 197CM DEPTH: 96CM HEIGHT: 98CM SEAT HEIGHT: 47CM

MANUAL RECLINING ARMCHAIR WIDTH: 93CM DEPTH: 96CM HEIGHT: 98CM SEAT HEIGHT: 47CM

3 SEATER STATIC SOFA WIDTH: 197CM DEPTH: 96CM HEIGHT: 98CM SEAT HEIGHT: 47CM

MANUAL RECLINING ARMCHAIR WIDTH: 93CM DEPTH: 96CM HEIGHT: 98CM SEAT HEIGHT: 47CM

## Features:

- $\sim~$  Stylish contemporary leather and faux leather sofa collection
- ~ Variety of sofa sizes available
- $\sim~$  Available in a choice of colours a tan brown colour or grey
- ~ Manual and electric reclining armchairs available
- Please note that images are for illustrative purposes only
  Measurements are approximate and for guidance only