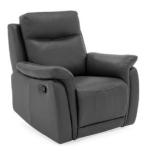

3 SEATER STATIC SOFA WIDTH: 197CM DEPTH: 96CM HEIGHT: 98CM SEAT HEIGHT: 47CM

MANUAL RECLINING ARMCHAIR WIDTH: 93CM DEPTH: 96CM HEIGHT: 98CM SEAT HEIGHT: 47CM

3 SEATER STATIC SOFA WIDTH: 197CM DEPTH: 96CM HEIGHT: 98CM SEAT HEIGHT: 47CM

MANUAL RECLINING ARMCHAIR WIDTH: 93CM DEPTH: 96CM HEIGHT: 98CM SEAT HEIGHT: 47CM