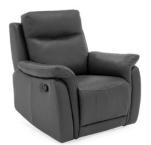

MANUAL RECLINING ARMCHAIR WIDTH: 93CM DEPTH: 96CM HEIGHT: 98CM SEAT HEIGHT: 47CM