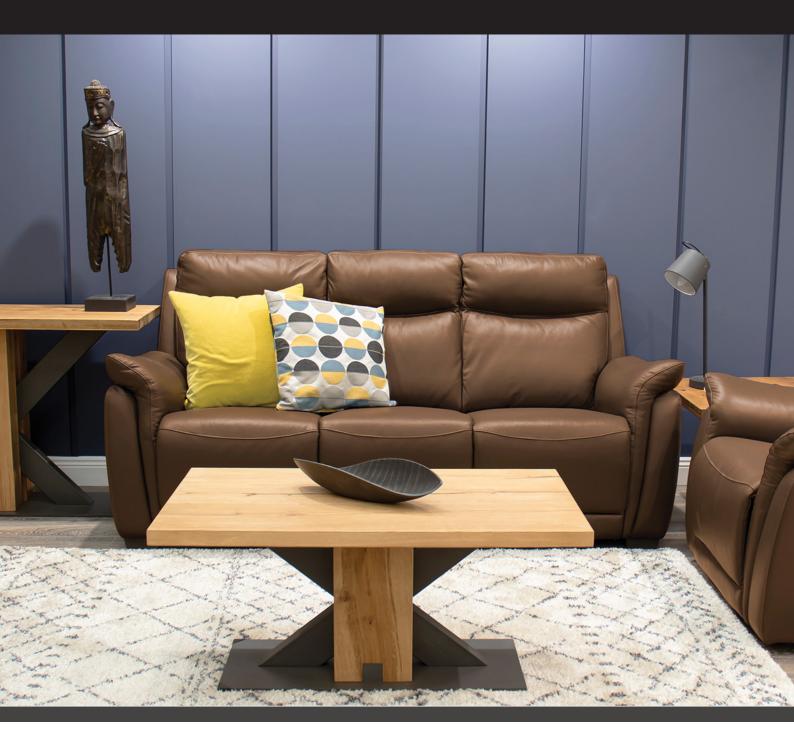

## THE LEONARDO SOFA COLLECTION

The Leonardo sofa collection made from leather and faux leather is simple yet modern. With its leather seats and faux leather sides, clean curves, deep tones, slender arms and high back this gorgeous collection will provide warmth and comfort in any living room. The Leonardo collection offers a range of trendy sofas in a variety of sizes and is available in a choice of colours a tan brown colour or a grey.

## Features:

- $\sim~$  Stylish contemporary leather and faux leather sofa collection
- ~ Variety of sofa sizes available
- $\sim~$  Available in a choice of colours a tan brown colour or grey
- ~ Manual and electric reclining armchairs available
- Please note that images are for illustrative purposes only
  Measurements are approximate and for guidance only