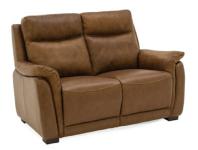

2 SEATER STATIC SOFA WIDTH: 146CM DEPTH: 96CM HEIGHT: 98CM SEAT HEIGHT: 47CM

ELECTRIC RECLINING ARMCHAIR WIDTH: 93CM DEPTH: 96CM HEIGHT: 98CM SEAT HEIGHT: 47CM

2 SEATER STATIC SOFA WIDTH: 146CM DEPTH: 96CM HEIGHT: 98CM SEAT HEIGHT: 47CM