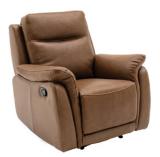

ELECTRIC RECLINING ARMCHAIR WIDTH: 93CM DEPTH: 96CM HEIGHT: 98CM SEAT HEIGHT: 47CM

W: WIDTH D: DEPTH H: HEIGHT SH: SEAT HEIGHT

Unit 12 Kilkenny Retail Park, Smithlands, Kilkenny, R95 Y26C. Tel: 056 7722034 Email: info@meubles.ie Unit 23 Briarhill Business Park, Ballybrit, Galway. Tel: 091 709550 Email: galway@meubles.ie