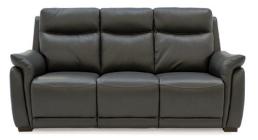

## THE LEONARDO SOFA COLLECTION

The Leonardo sofa collection made from leather and faux leather is simple yet modern. With its leather seats and faux leather sides, clean curves, deep tones, slender arms and high back this gorgeous collection will provide warmth and comfort in any living room. The Leonardo collection offers a range of trendy sofas in a variety of sizes and is available in a choice of colours a tan brown colour or a grey.

## Features:

- $\sim~$  Stylish contemporary leather and faux leather sofa collection
- ~ Variety of sofa sizes available
- $\sim~$  Available in a choice of colours a tan brown colour or grey
- ~ Manual and electric reclining armchairs available
- Please note that images are for illustrative purposes only
  Measurements are approximate and for guidance only