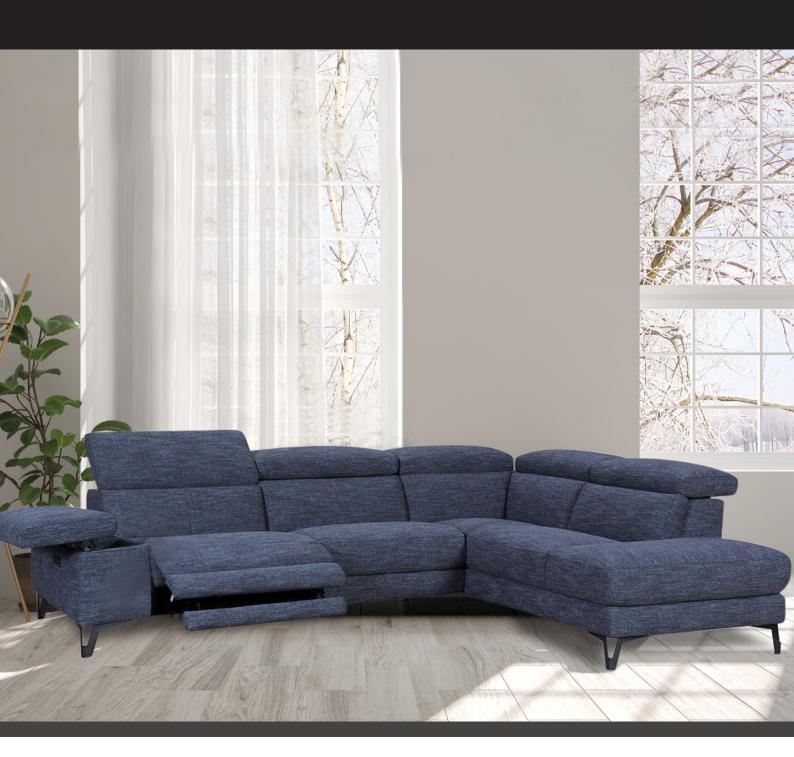

## The Alcantara Sofa Collection

This extremely comfortable and modern Alcantara corner sofa will suit any living room setting, both contemporary and modern. Combining a solid wood frame with exceptionally comfortable seats, back cushion and arm rests, this sleek fabric corner sofa also comes complete with electric recliner and adjustable armrest as well as stylish metal feet! Choose from a range of fabric colour options to suit your personal requirements.

ALCANTARA 4+ SEATER CORNER SOFA WITH I ELECTRIC RECLINER LHF FABRIC F20 W: 270CM D: 205CM H: 93CM SH: 46CM

ALCANTARA 4+ SEATER CORNER SOFA WITH I ELECTRIC RECLINER RHF FABRIC F20 W: 270CM D: 205CM H: 93CM SH: 46CM

## Features:

- ~ Classically designed fabric corner sofa
- ~ Available in a range of fabric colour options
- ~ Solid wood frame
- ~ High resilient foam seat cushions with no-sag spring seats
- ~ Elastic webbing back rests
- ~ Adjustable armrest
- ~ Metal feet
- ~ Please note images are for illustration purposes only
- ~ Measurements are approximate and for guidance only