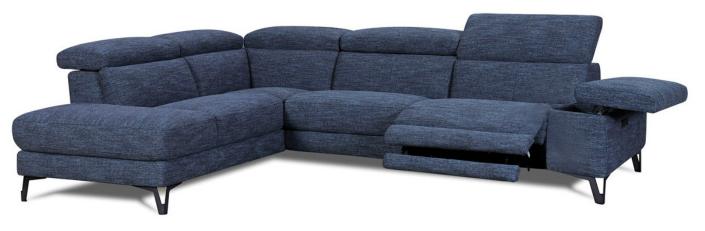

## The Alcantara Sofa Collection

This extremely comfortable and modern Alcantara corner sofa will suit any living room setting, both contemporary and modern. Combining a solid wood frame with exceptionally comfortable seats, back cushion and arm rests, this sleek fabric corner sofa also comes complete with electric recliner and adjustable armrest as well as stylish metal feet! Choose from a range of fabric colour options to suit your personal requirements.

ALCANTARA 4+ SEATER CORNER SOFA WITH I ELECTRIC RECLINER LHF FABRIC F20 W: 270CM D: 205CM H: 93CM SH: 46CM

ALCANTARA 4+ SEATER CORNER SOFA WITH I ELECTRIC RECLINER RHF FABRIC F20 W: 270CM D: 205CM H: 93CM SH: 46CM

## Features:

- ~ Classically designed fabric corner sofa
- ~ Available in a range of fabric colour options
- ~ Solid wood frame
- ~ High resilient foam seat cushions with no-sag spring seats
- ~ Elastic webbing back rests
- ~ Adjustable armrest
- ~ Metal feet
- ~ Please note images are for illustration purposes only
- ~ Measurements are approximate and for guidance only