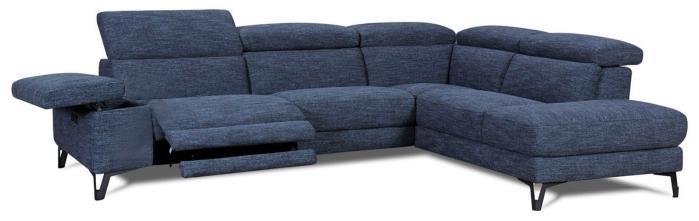

## The Alcantara Sofa Collection

This extremely comfortable and modern Alcantara corner sofa will suit any living room setting, both contemporary and modern. Combining a solid wood frame with exceptionally comfortable seats, back cushion and arm rests, this sleek fabric corner sofa also comes complete with electric recliner and adjustable armrest as well as stylish metal feet! Choose from a range of fabric colour options to suit your personal requirements.

ALCANTARA 4+ SEATER CORNER SOFA WITH I ELECTRIC RECLINER LHF FABRIC F20 W: 270CM D: 205CM H: 93CM SH: 46CM

ALCANTARA 4+ SEATER CORNER SOFA WITH I ELECTRIC RECLINER RHF FABRIC F20 W: 270CM D: 205CM H: 93CM SH: 46CM

## Features:

- ~ Classically designed fabric corner sofa
- ~ Available in a range of fabric colour options
- ~ Solid wood frame
- ~ High resilient foam seat cushions with no-sag spring seats
- ~ Elastic webbing back rests
- ~ Adjustable armrest
- ~ Metal feet
- ~ Please note images are for illustration purposes only
- ~ Measurements are approximate and for guidance only