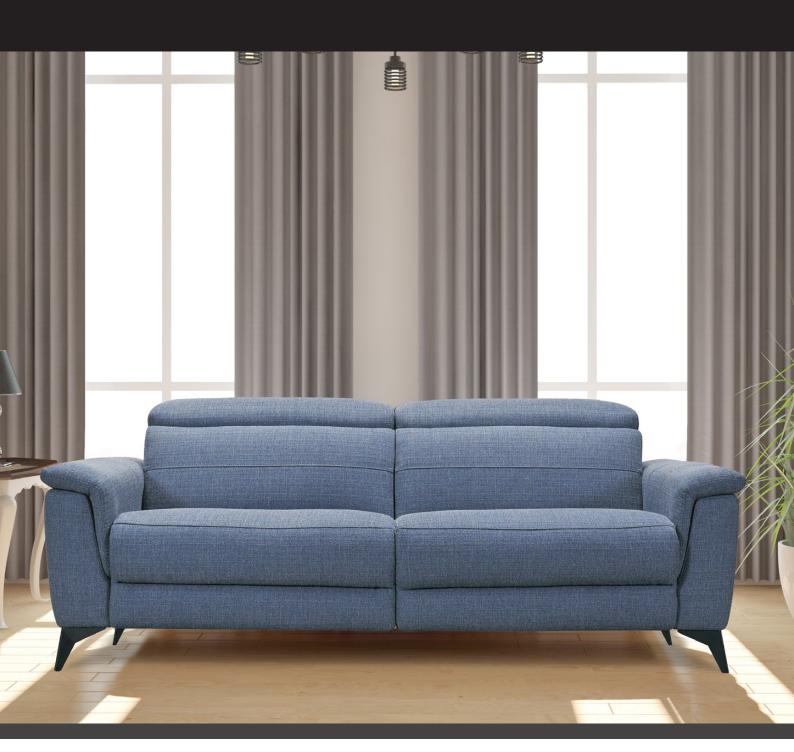

## THE PETRELLA SOFA COLLECTION

This contemporary Petrella sofa collection is designed to enhance any living room setting. Combining a solid wood frame with extremely comfortable seats, back cushion and arm rests, this sleek electric recliner sofa range also comes complete with adjustable headrest! This collection is available in a choice of 3 seater, 2 seater and armchair in a range of fabric colour options to suit your personal requirements.

## Features:

- ~ Classically designed electric recliner fabric sofa
- ~ Available in a range of fabric colour options
- ~ Solid wood frame
- ~ High resilient foam seat cushions with no-sag spring seats
- ~ Elastic webbing back rests
- ~ Adjustable headrest
- ~ Metal legs
- ~ Please note images are for illustration purposes only
- ~ Measurements are approximate and for guidance only