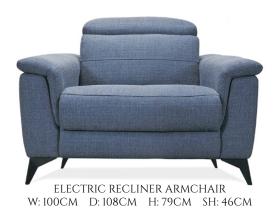

## THE PETRELLA SOFA COLLECTION

This contemporary Petrella sofa collection is designed to enhance any living room setting. Combining a solid wood frame with extremely comfortable seats, back cushion and arm rests, this sleek electric recliner sofa range also comes complete with adjustable headrest! This collection is available in a choice of 3 seater, 2 seater and armchair in a range of fabric colour options to suit your personal requirements.

## Features:

- ~ Classically designed electric recliner fabric sofa
- ~ Available in a range of fabric colour options
- ~ Solid wood frame
- ~ High resilient foam seat cushions with no-sag spring seats
- ~ Elastic webbing back rests
- ~ Adjustable headrest
- ~ Metal legs
- ~ Please note images are for illustration purposes only
- ~ Measurements are approximate and for guidance only

W:= WIDTH D:= DEPTH H:= HEIGHT SH:= SEAT HEIGHT