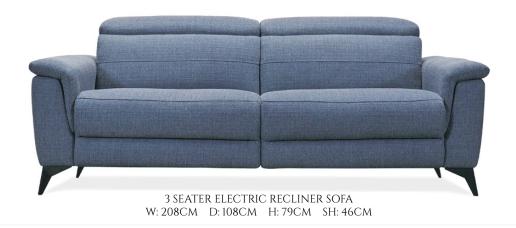

## THE PETRELLA SOFA COLLECTION

This contemporary Petrella sofa collection is designed to enhance any living room setting. Combining a solid wood frame with extremely comfortable seats, back cushion and arm rests, this sleek electric recliner sofa range also comes complete with adjustable headrest! This collection is available in a choice of 3 seater, 2 seater and armchair in a range of fabric colour options to suit your personal requirements.

## Features:

- ~ Classically designed electric recliner fabric sofa
- ~ Available in a range of fabric colour options
- ~ Solid wood frame
- ~ High resilient foam seat cushions with no-sag spring seats
- ~ Elastic webbing back rests
- ~ Adjustable headrest
- ~ Metal legs
- ~ Please note images are for illustration purposes only
- ~ Measurements are approximate and for guidance only

W:= WIDTH D:= DEPTH H:= HEIGHT SH:= SEAT HEIGHT