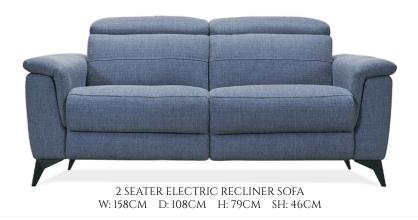

## THE PETRELLA SOFA COLLECTION

This contemporary Petrella sofa collection is designed to enhance any living room setting. Combining a solid wood frame with extremely comfortable seats, back cushion and arm rests, this sleek electric recliner sofa range also comes complete with adjustable headrest! This collection is available in a choice of 3 seater, 2 seater and armchair in a range of fabric colour options to suit your personal requirements.

## Features:

- ~ Classically designed electric recliner fabric sofa
- ~ Available in a range of fabric colour options
- ~ Solid wood frame
- ~ High resilient foam seat cushions with no-sag spring seats
- ~ Elastic webbing back rests
- ~ Adjustable headrest
- ~ Metal legs
- ~ Please note images are for illustration purposes only
- ~ Measurements are approximate and for guidance only

W:= WIDTH D:= DEPTH H:= HEIGHT SH:= SEAT HEIGHT