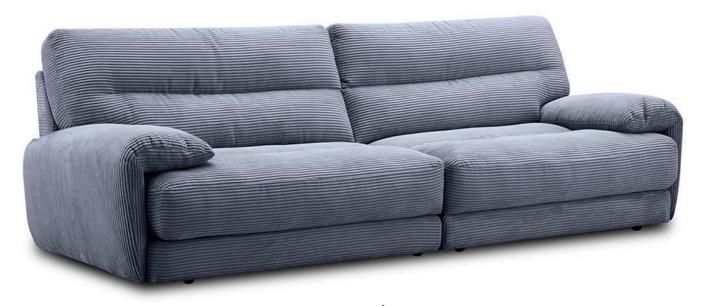

## Campo De'Fiori Nashville

The Nashville 4 seater sofa in this lovely mid grey corduroy fabric boasts a relaxed contemporary feel for everyday living from Italian brand Campo De' Fiori. Sitting low to the floor and with sumptuous armrests and deep seats, the Nashville is sure to appeal to many. It will suit all types of living room interiors and can be enhanced with various scatter cushions if desired. It's a sofa that says 'relaxation'.

## **Features**

- Contemporary 4 seater sofa in lovely mid grey corduroy fabric
- Sits low to the floor for a relaxed vibe
- Sumptuous armrests
- Please note that images are for illustration purposes only
- Measurements are for guidance only