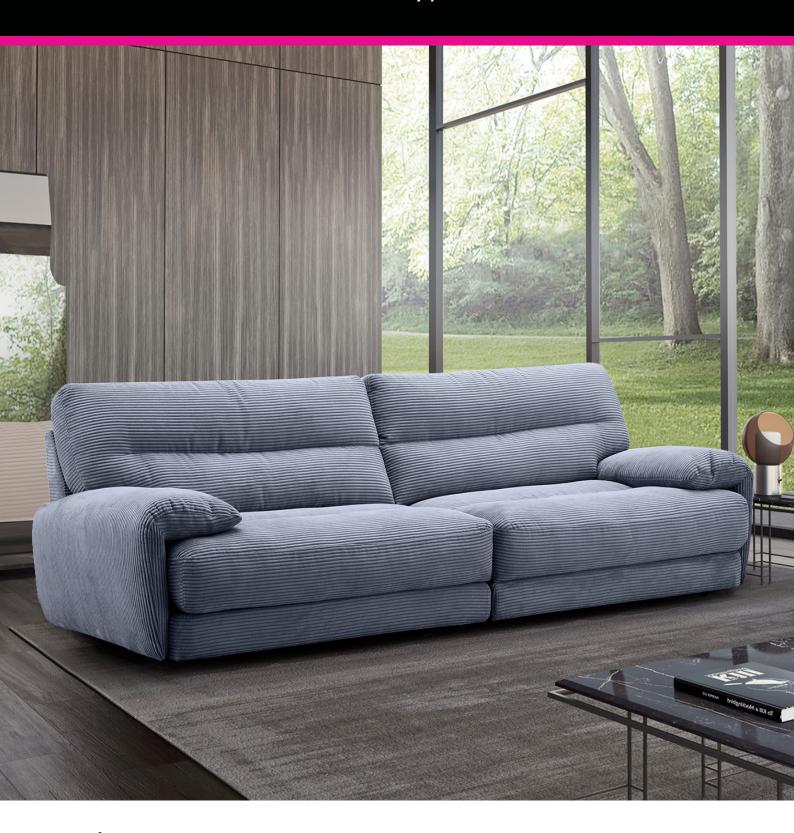

## Campo De'Fiori Nashville

The Nashville 4 seater sofa in this lovely mid grey corduroy fabric boasts a relaxed contemporary feel for everyday living from Italian brand Campo De' Fiori. Sitting low to the floor and with sumptuous armrests and deep seats, the Nashville is sure to appeal to many. It will suit all types of living room interiors and can be enhanced with various scatter cushions if desired. It's a sofa that says 'relaxation'.

## **Features**

- Contemporary 4 seater sofa in lovely mid grey corduroy fabric
- Sits low to the floor for a relaxed vibe
- Sumptuous armrests
- Please note that images are for illustration purposes only
- Measurements are for guidance only