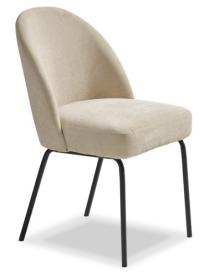

## Cava Dining Collection

The Cava dining range includes a lovely 4-6 person dining table in a contemporary smoked oak effect finish and a modern dining chair in a choice of two great colours; beige or grey. The table has been designed with minimal fuss and utilises a clever butterfly extension leaf to increase its length whilst the Cava dining chairs have stylish curved backs and black metal legs.

4-6 Person Extending Dining Table W: 140-200cm D: 95cm H: 75cm

Dining Chair Cream W: 49cm D: 57cm H: 84cm SH: 52cm

Dining Chair Grey W: 49cm D: 57cm H: 84cm SH: 52cm

## **Features:**

- Attractive contemporary smoked oak dining table
- Minimal fuss
- Choice of two dining chairs with curved backs and metal legs
- Images are for illustrative purposes only
- Measurements are for guidance only