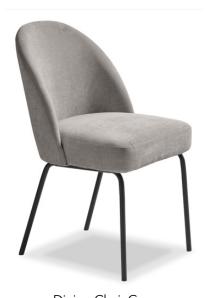

## Cava Dining Collection

The Cava dining range includes a lovely 4-6 person dining table in a contemporary smoked oak effect finish and a modern dining chair in a choice of two great colours; beige or grey. The table has been designed with minimal fuss and utilises a clever butterfly extension leaf to increase its length whilst the Cava dining chairs have stylish curved backs and black metal legs.

4-6 Person Extending Dining Table W: 140-200cm D: 95cm H: 75cm

Dining Chair Cream W: 49cm D: 57cm H: 84cm SH: 52cm

Dining Chair Grey W: 49cm D: 57cm H: 84cm SH: 52cm

## **Features:**

- Attractive contemporary smoked oak dining table
- Minimal fuss
- Choice of two dining chairs with curved backs and metal legs
- Images are for illustrative purposes only
- Measurements are for guidance only