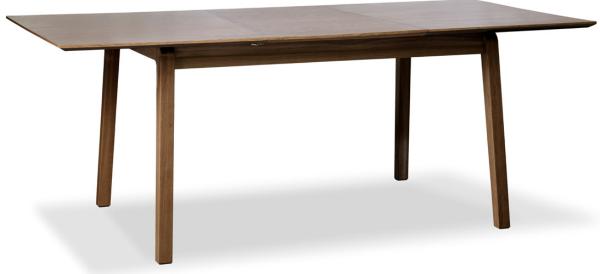

## Cava Dining Collection

The Cava dining range includes a lovely 4-6 person dining table in a contemporary smoked oak effect finish and a modern dining chair in a choice of two great colours; beige or grey. The table has been designed with minimal fuss and utilises a clever butterfly extension leaf to increase its length whilst the Cava dining chairs have stylish curved backs and black metal legs.

4-6 Person Extending Dining Table W: 140-200cm D: 95cm H: 75cm

Dining Chair Cream W: 49cm D: 57cm H: 84cm SH: 52cm

Dining Chair Grey W: 49cm D: 57cm H: 84cm SH: 52cm

## **Features:**

- Attractive contemporary smoked oak dining table
- Minimal fuss
- Choice of two dining chairs with curved backs and metal legs
- Images are for illustrative purposes only
- Measurements are for guidance only