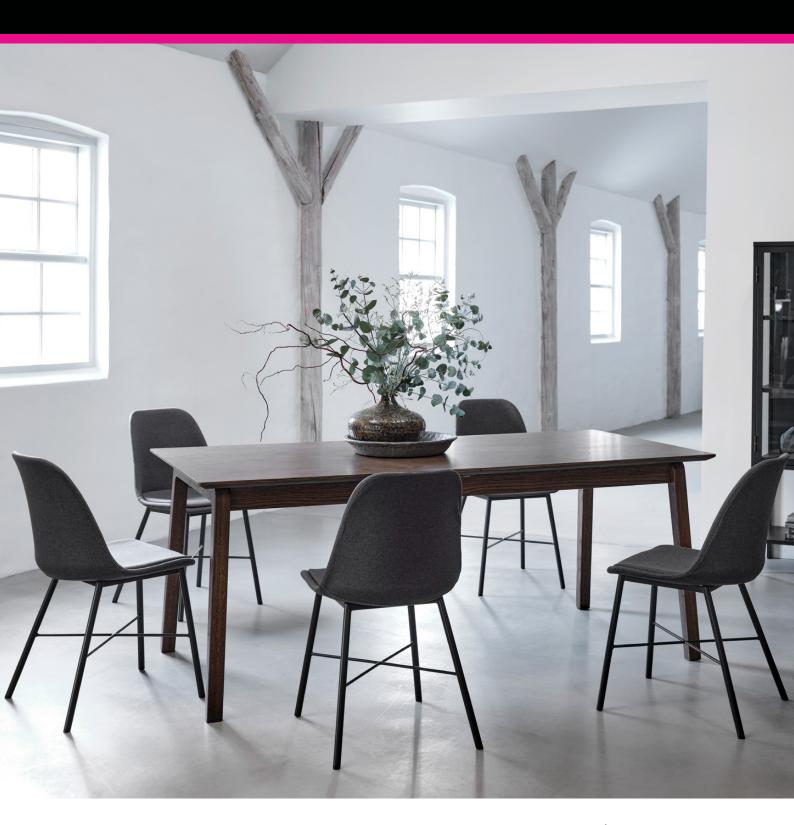

## Cava Dining Collection

The Cava dining range includes a lovely 4-6 person dining table in a contemporary smoked oak effect finish and a modern dining chair in a choice of two great colours; beige or grey. The table has been designed with minimal fuss and utilises a clever butterfly extension leaf to increase its length whilst the Cava dining chairs have stylish curved backs and black metal legs.

## **Features:**

- Attractive contemporary smoked oak dining table
- Minimal fuss
- Choice of two dining chairs with curved backs and metal legs
- Images are for illustrative purposes only
- Measurements are for guidance only