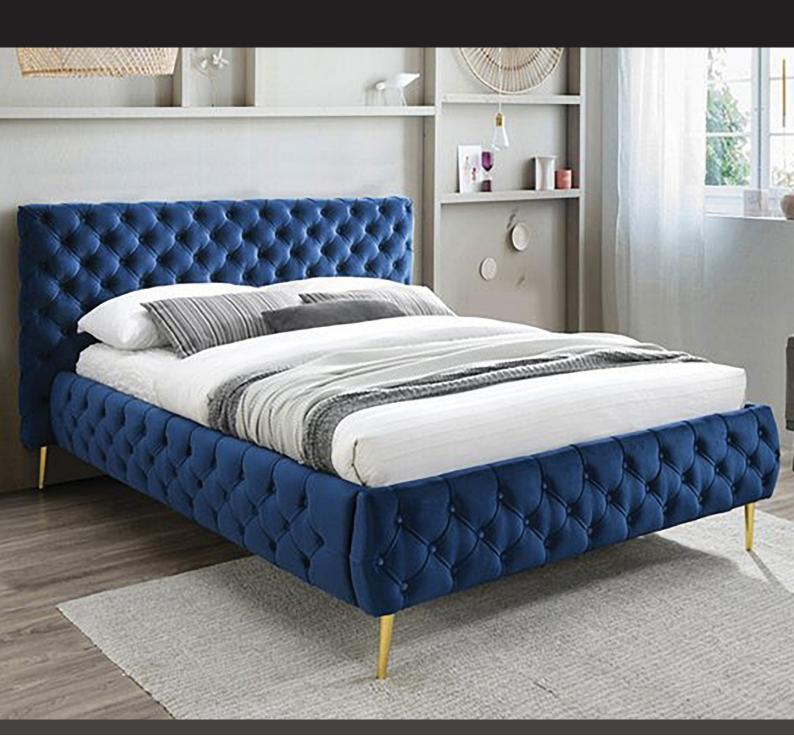

## The Tiffany Dark Blue Collection

With a beautiful buttoned headboard, the Tiffany bedstead collection in dark blue with slim gold metal legs oozes charm and sophistication. The perfect centrepiece for your bedroom, the Tiffany bedstead is upholstered in fabulous velvet fabric. This fabulous bedstead is available in double and king sizes. The Tiffany is also available in light blue.

## Features:

- $\sim \,$  Fabulous dark blue bedstead range
- ~ Buttoned headboard
- ~ Slim gold metal legs
- Also available in light blue
- ~ Mattress not included but wide choice available to suit at an extra cost
- ~ Please note that images are for illustration purposes only
- ~ Measurements are approximate and for guidance only