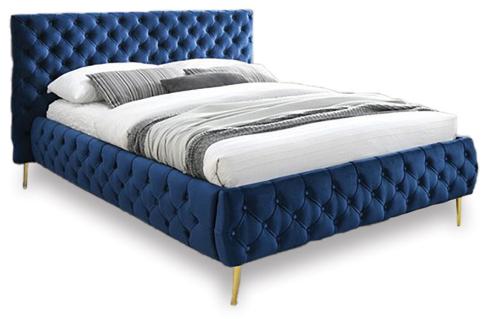

## The Tiffany Dark Blue Collection

With a beautiful buttoned headboard, the Tiffany bedstead collection in dark blue with slim gold metal legs oozes charm and sophistication. The perfect centrepiece for your bedroom, the Tiffany bedstead is upholstered in fabulous velvet fabric. This fabulous bedstead is available in double and king sizes. The Tiffany is also available in light blue.

## Features:

- $\sim \,$  Fabulous dark blue bedstead range
- ~ Buttoned headboard
- ~ Slim gold metal legs
- Also available in light blue
- ~ Mattress not included but wide choice available to suit at an extra cost
- ~ Please note that images are for illustration purposes only
- ~ Measurements are approximate and for guidance only