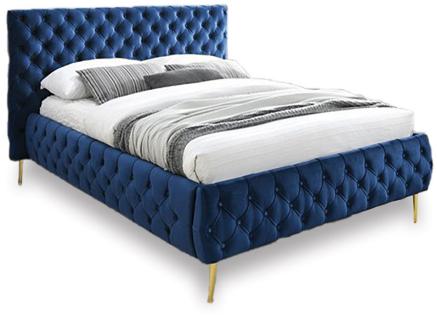

## The Tiffany Dark Blue Collection

With a beautiful buttoned headboard, the Tiffany bedstead collection in dark blue with slim gold metal legs oozes charm and sophistication. The perfect centrepiece for your bedroom, the Tiffany bedstead is upholstered in fabulous velvet fabric. This fabulous bedstead is available in double and king sizes. The Tiffany is also available in light blue.

## Features:

- $\sim \,$  Fabulous dark blue bedstead range
- ~ Buttoned headboard
- ~ Slim gold metal legs
- Also available in light blue
- ~ Mattress not included but wide choice available to suit at an extra cost
- ~ Please note that images are for illustration purposes only
- ~ Measurements are approximate and for guidance only